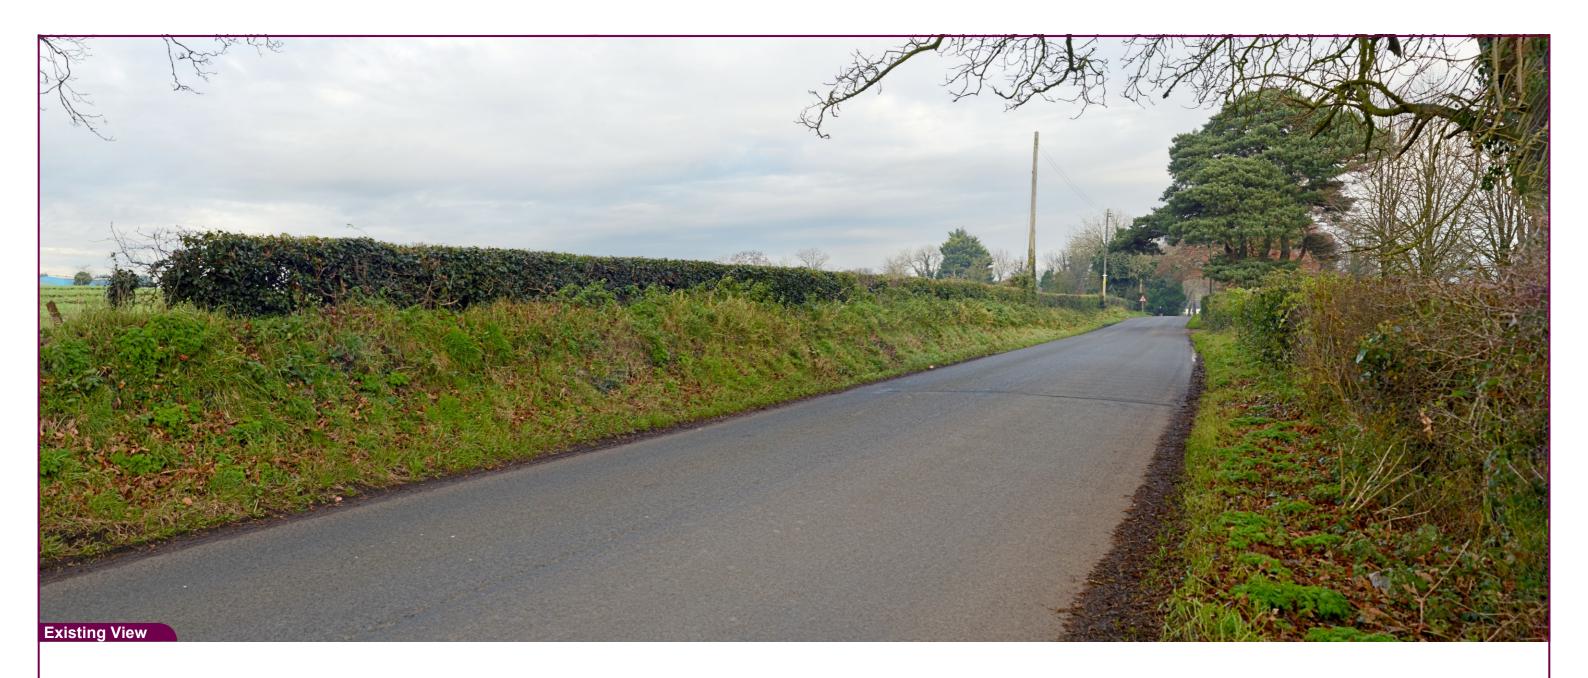

|             |                  |           |        | Aerial Location Map   |                        |           |         | Tripod location image                     |         |
|-------------|------------------|-----------|--------|-----------------------|------------------------|-----------|---------|-------------------------------------------|---------|
| Camera      | Nikon D600       | Easting   | 311490 | Title:                | Data Details           | Drawn by: | PM      | Project:                                  | Client: |
| D 1         | 01.12.23 - 14.15 | Northing  | 357765 | VP03 Springhill Road  | Projection: Irish Grid | Checked:  | SA      | Magharalin Salar Farm                     |         |
| Date        |                  |           |        |                       | Data Causas DDC 2025   | Job Ref:  | NI 2702 | <ul> <li>Magheralin Solar Farm</li> </ul> |         |
| View height | 1.65 m AGL       | Direction | 15°    | Proposed View - Day 1 | Data Source: RPS 2025  | JOD KEL   | 1112702 |                                           |         |