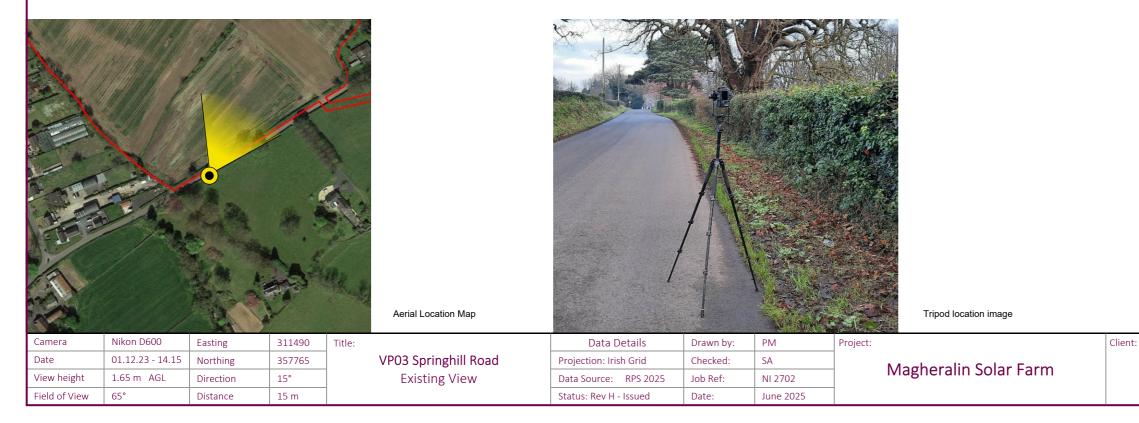

|             |                  |           |        | Aerial Location Map   |                        |           |         | Tripod location image                     |         |
|-------------|------------------|-----------|--------|-----------------------|------------------------|-----------|---------|-------------------------------------------|---------|
| Camera      | Nikon D600       | Easting   | 311490 | Title:                | Data Details           | Drawn by: | PM      | Project:                                  | Client: |
| D 1         | 01.12.23 - 14.15 | Northing  | 357765 | VP03 Springhill Road  | Projection: Irish Grid | Checked:  | SA      | Magharalin Salar Farm                     |         |
| Date        |                  |           |        |                       | Data Causas DDC 2025   | Job Ref:  | NI 2702 | <ul> <li>Magheralin Solar Farm</li> </ul> |         |
| View height | 1.65 m AGL       | Direction | 15°    | Proposed View - Day 1 | Data Source: RPS 2025  | JOD KEL   | 1112702 |                                           |         |