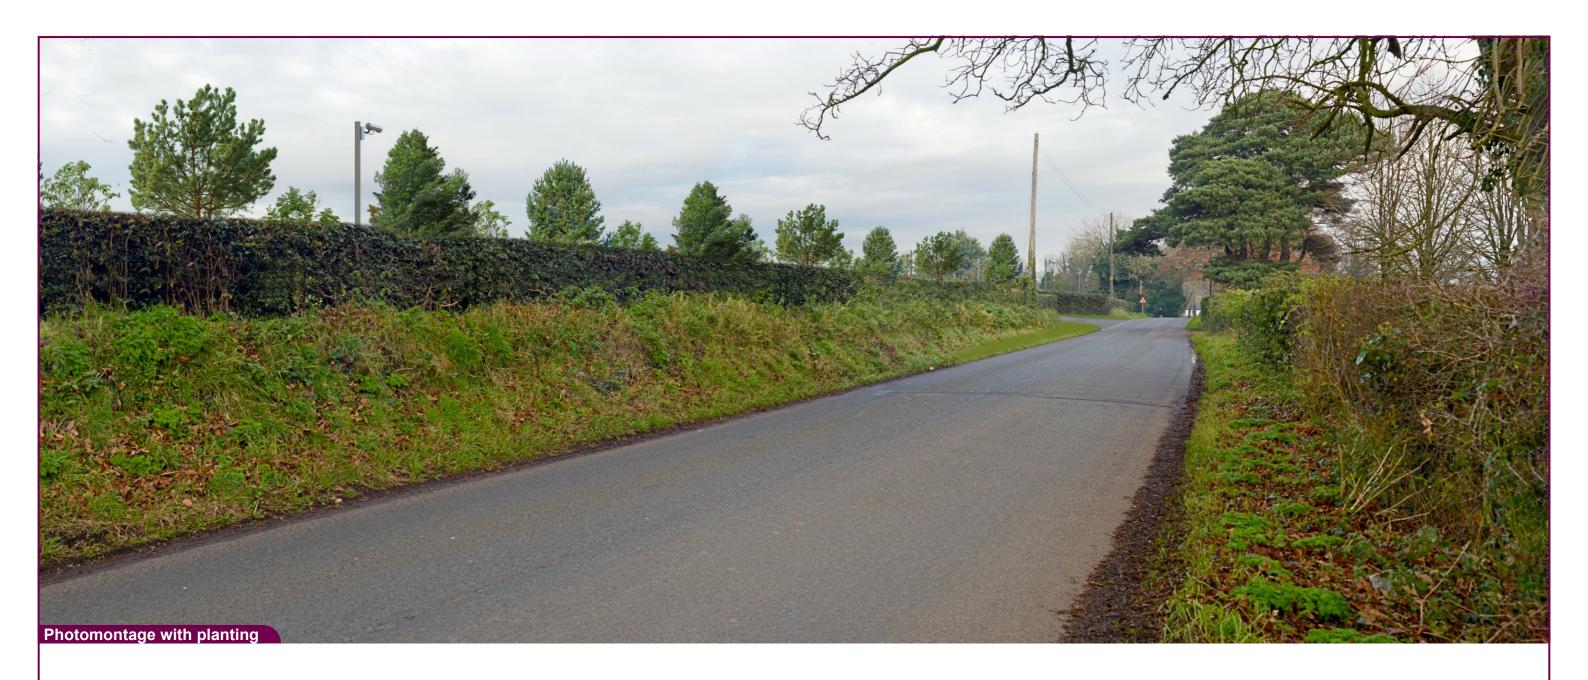

|             |                  |           |        | Aerial Location Map   |                        |           |         | Tripod location image                     |         |
|-------------|------------------|-----------|--------|-----------------------|------------------------|-----------|---------|-------------------------------------------|---------|
| Camera      | Nikon D600       | Easting   | 311490 | Title:                | Data Details           | Drawn by: | PM      | Project:                                  | Client: |
| D 1         | 01.12.23 - 14.15 | Northing  | 357765 | VP03 Springhill Road  | Projection: Irish Grid | Checked:  | SA      | Magharalin Salar Farm                     |         |
| Date        |                  |           |        |                       | Data Causas DDC 2025   | Job Ref:  | NI 2702 | <ul> <li>Magheralin Solar Farm</li> </ul> |         |
| View height | 1.65 m AGL       | Direction | 15°    | Proposed View - Day 1 | Data Source: RPS 2025  | JOD KEL   | 1112702 |                                           |         |