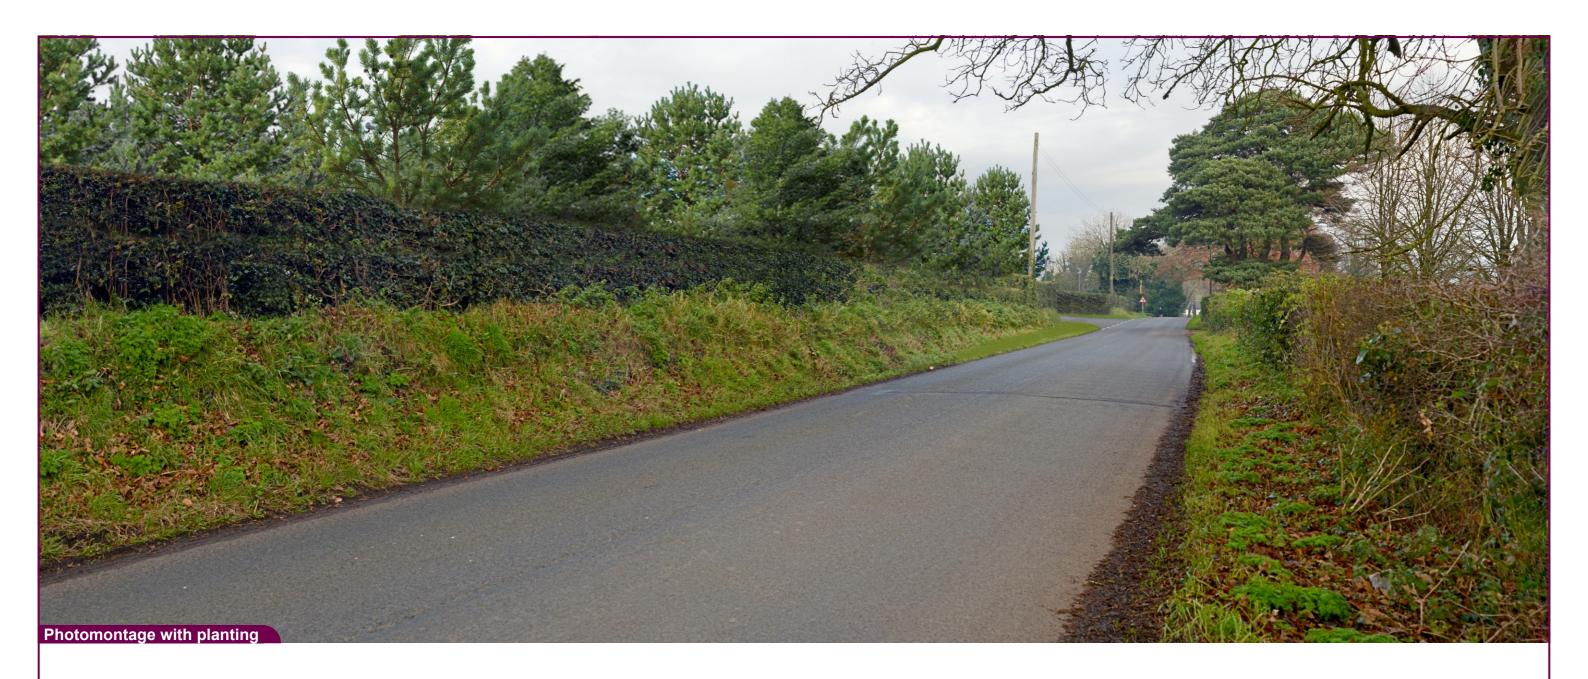

|             |                  |           |        | Aerial Location Map   |                        |           |         | Tripod location image                     |         |
|-------------|------------------|-----------|--------|-----------------------|------------------------|-----------|---------|-------------------------------------------|---------|
| Camera      | Nikon D600       | Easting   | 311490 | Title:                | Data Details           | Drawn by: | PM      | Project:                                  | Client: |
| D 1         | 01.12.23 - 14.15 | Northing  | 357765 | VP03 Springhill Road  | Projection: Irish Grid | Checked:  | SA      | Magharalin Salar Farm                     |         |
| Date        |                  |           |        |                       | Data Causas DDC 2025   | Job Ref:  | NI 2702 | <ul> <li>Magheralin Solar Farm</li> </ul> |         |
| View height | 1.65 m AGL       | Direction | 15°    | Proposed View - Day 1 | Data Source: RPS 2025  | JOD KEL   | 1112702 |                                           |         |