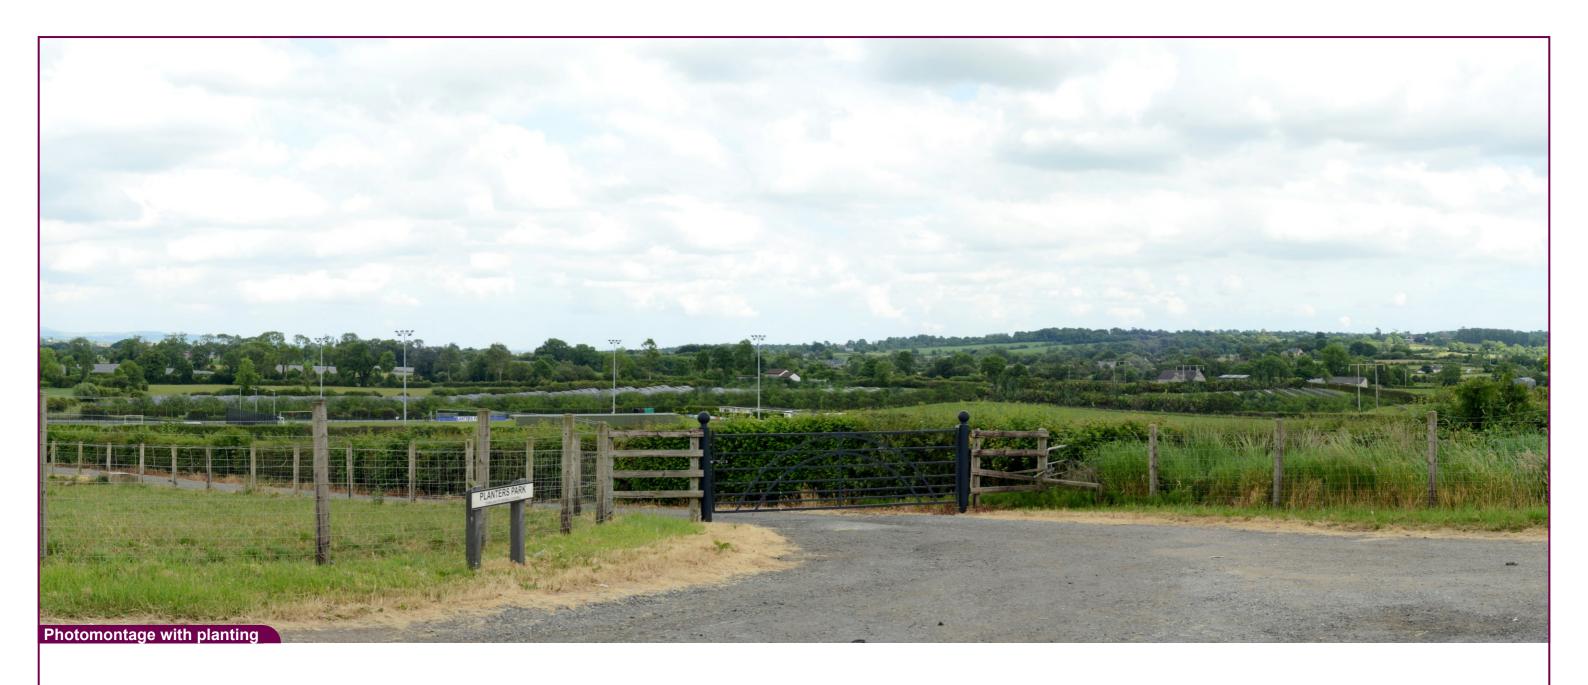

Magheralin Solar Farm

Tripod location image

 Camera
 Nikon D600
 Easting
 311487
 Titl

 Date
 11.06.23 - 14.25
 Northing
 356703

 View height
 1.65 m AGL
 Direction
 80°

 Field of View
 65°
 Distance
 330 m

VP02 B2 Planters Park Proposed View at Year 10

Aerial Location Map

Data Details Drawn by: PM

Projection: Irish Grid Checked: SA

Data Source: RPS 2025 Job Ref: NI 2702

Status: Rev H - Issued Date: June 2025