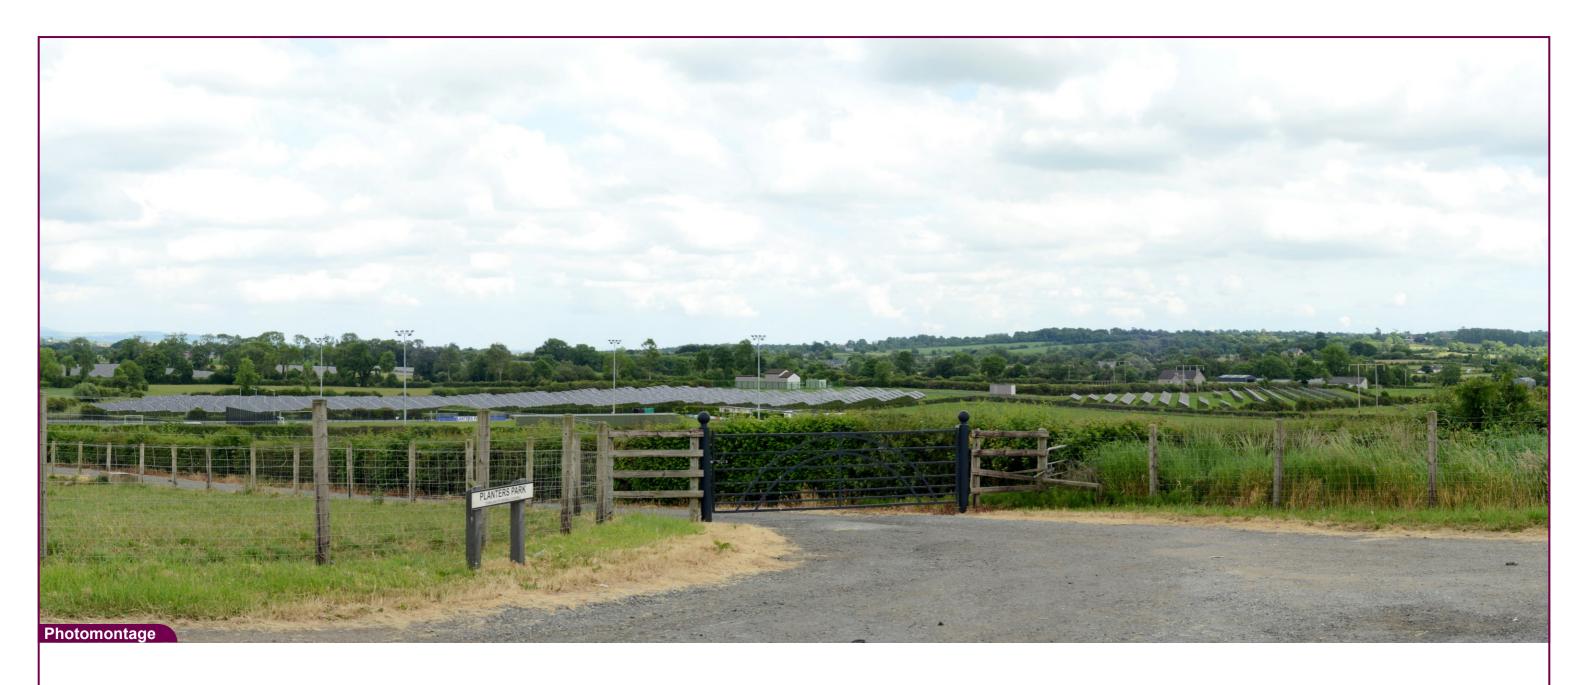

Aerial Location Map Tripod location image

Camera Nikon D600 311487 11.06.23 - 14.25 356703 Northing View height 1.65 m AGL 80° Direction Field of View 330 m Distance

VP02 B2 Planters Park Proposed View - Day 1

| Data Details           | Drawn by: | PM        |
|------------------------|-----------|-----------|
| Projection: Irish Grid | Checked:  | SA        |
| Data Source: RPS 2025  | Job Ref:  | NI 2702   |
| Status: Rev H - Issued | Date:     | June 2025 |