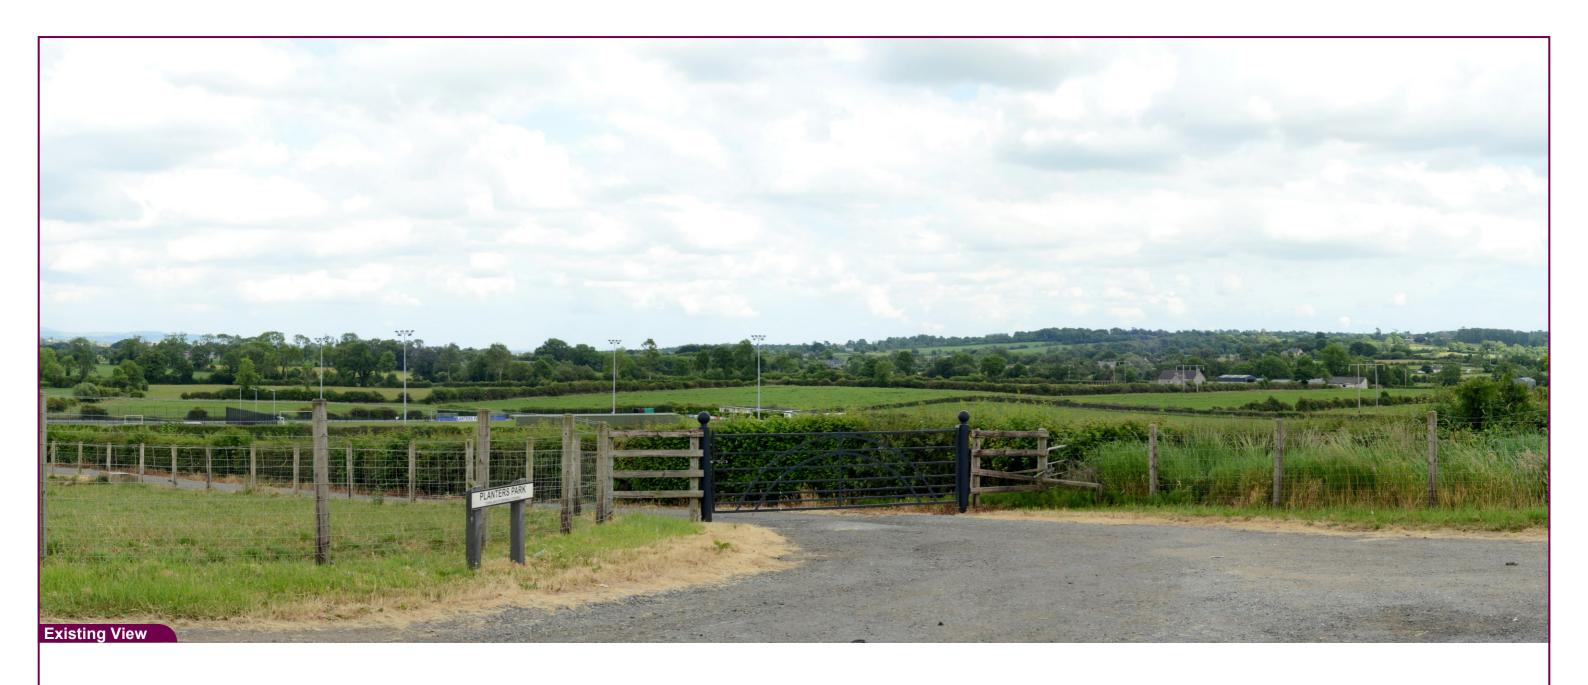

Tripod location image

Camera Nikon D600 311487 11.06.23 - 14.25 356703 Northing View height 1.65 m AGL 80° Direction Field of View 330 m Distance

VP02 B2 Planters Park **Existing View** 

Aerial Location Map

Data Details Drawn by: PM Projection: Irish Grid Data Source: RPS 2025 Job Ref: NI 2702 Status: Rev H - Issued June 2025

Magheralin Solar Farm

Elmwood House, 74 Boucher Road BELFAST, BT12 6RZ | 028 9066 7914