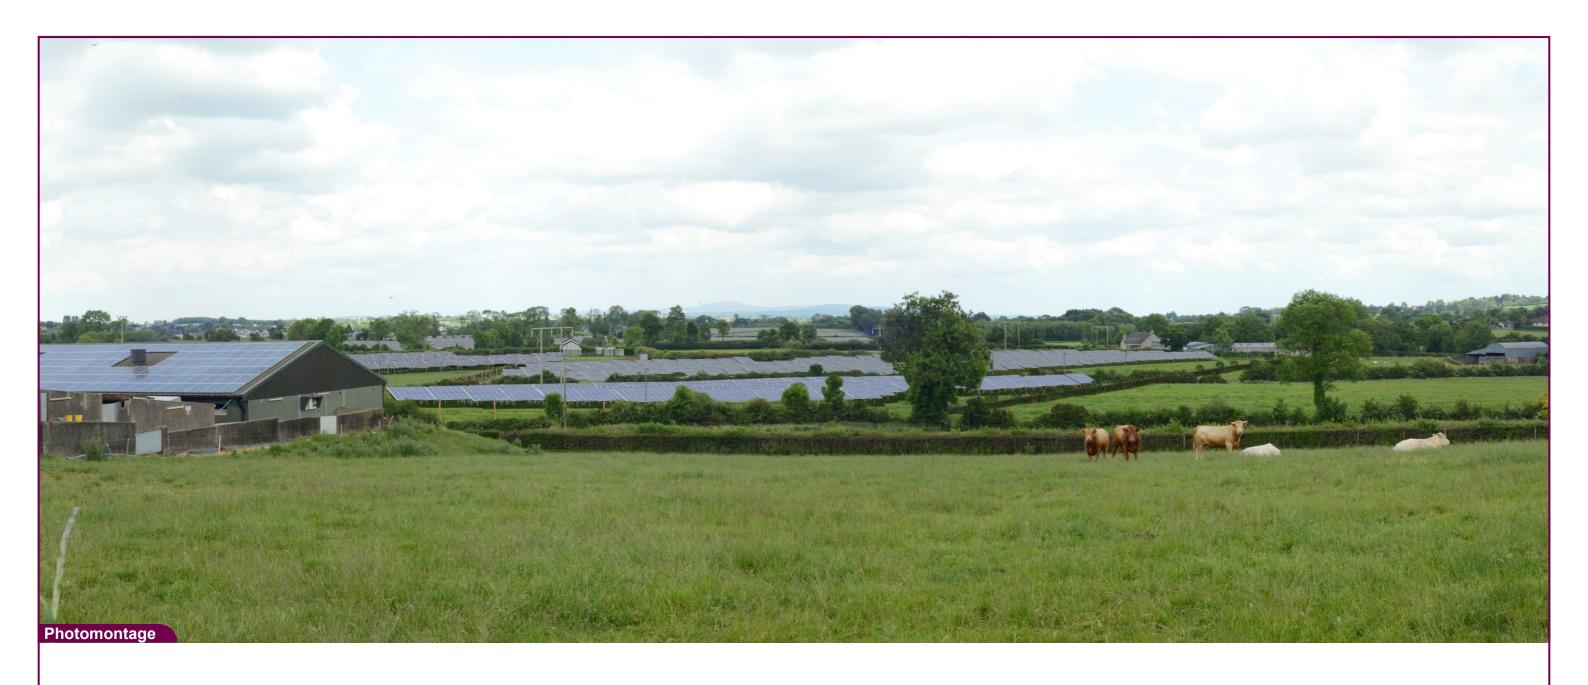

Project:

Aerial Location Map Tripod location image

Camera 311672 Nikon D600 11.06.23 - 14.10 356449 Northing View height 1.65 m AGL Direction 45° Field of View 65° 165 m Distance

VP01 Dromore Road Proposed View - Day 1

Data Details Drawn by: PM Projection: Irish Grid Checked: Data Source: RPS 2025 Job Ref: NI 2702 Status: Rev H - Issued June 2025

Magheralin Solar Farm

Elmwood House, 74 Boucher Road BELFAST, BT12 6RZ | 028 9066 7914