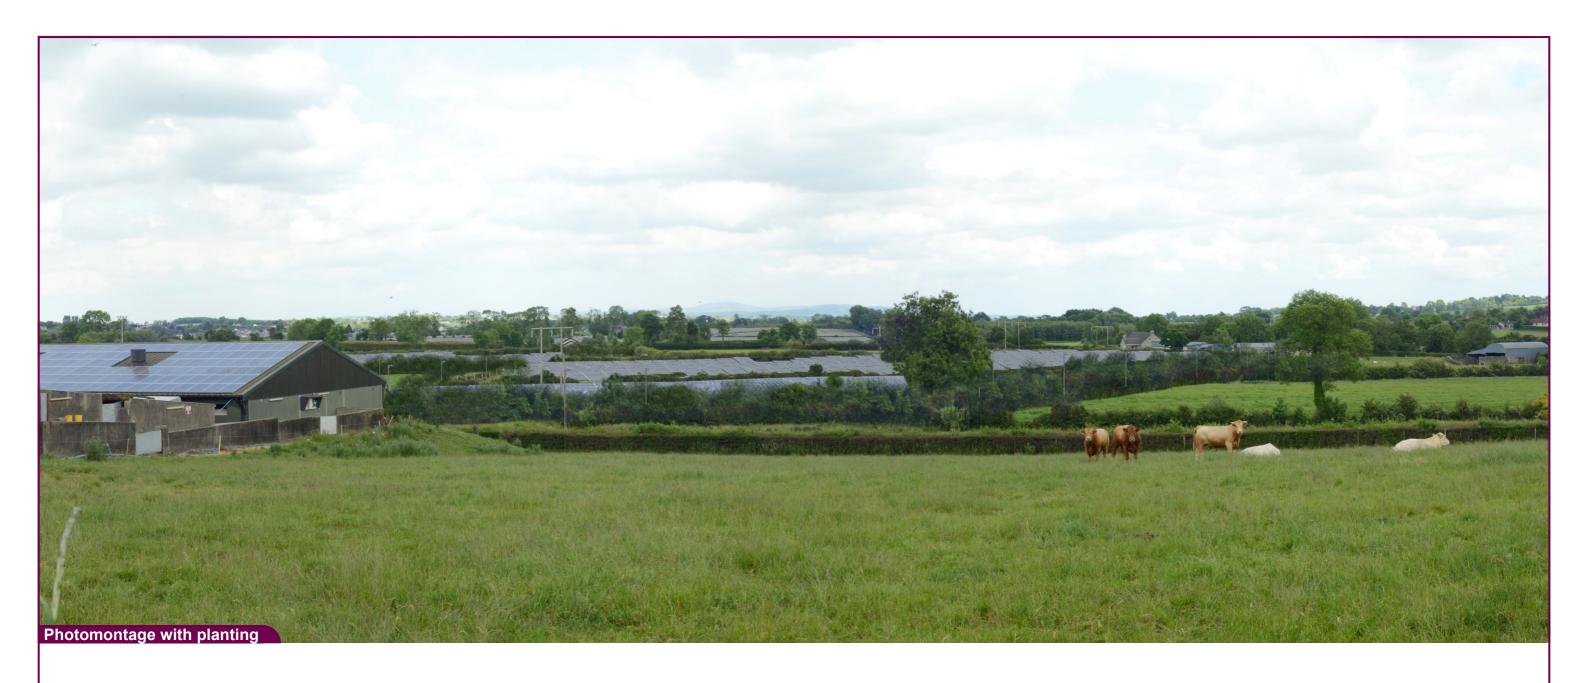

Aerial Location Map

 Camera
 Nikon D600
 Easting
 311672
 Titl

 Date
 11.06.23 - 14.10
 Northing
 356449

 View height
 1.65 m AGL
 Direction
 45°

 Field of View
 65°
 Distance
 165 m

VP01 Dromore Road Proposed View at Year 10 Data Details Drawn by: PM