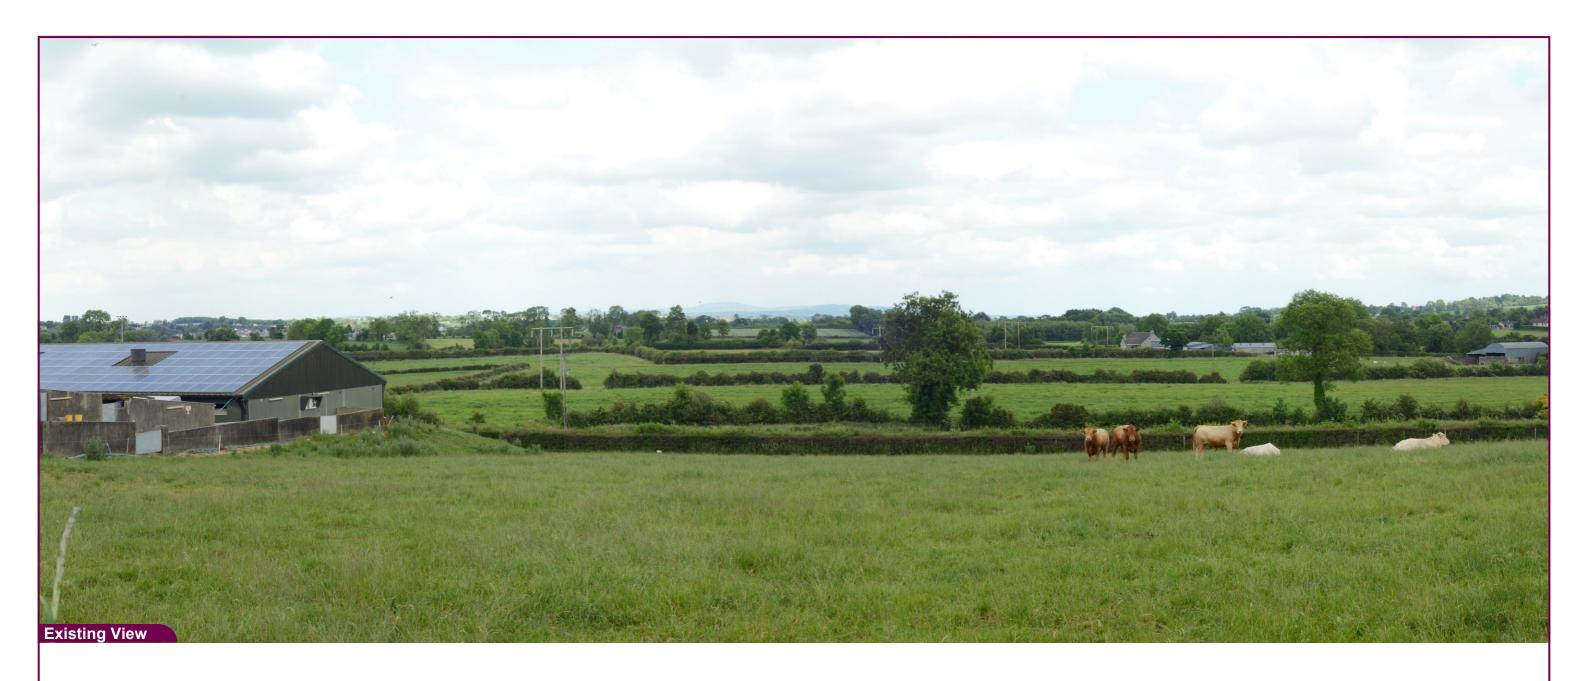

Project:

Aerial Location Map Tripod location image

Camera 311672 Nikon D600 11.06.23 - 14.10 356449 Northing View height 1.65 m AGL Direction 45° Field of View 165 m Distance

VP01 Dromore Road **Existing View** 

Data Details Drawn by: Projection: Irish Grid Data Source: RPS 2025 Job Ref: NI 2702 Status: Rev H - Issued Date: June 2025

Magheralin Solar Farm

res

Elmwood House, 74 Boucher Road BELFAST, BT12 6RZ | 028 9066 7914