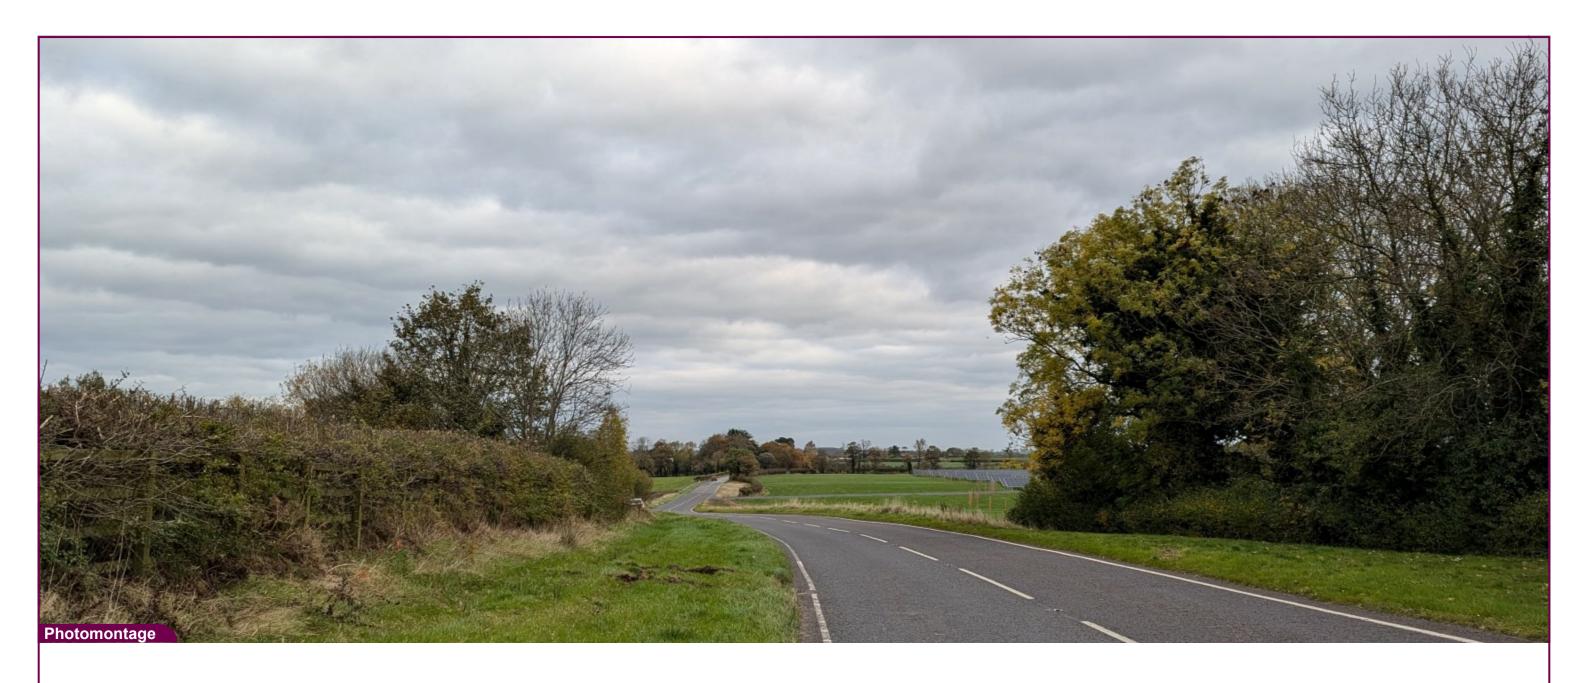

Aerial Location Map Tripod location image

Camera 312416 24.10.24 - 11.20 355803 Northing View height 1.65 m AGL Direction 10° Field of View 65 m Distance

VP10A Drumlin Road - Long View Proposed View - Panels Only

Data Details Drawn by: PM Projection: Irish Grid Data Source: RPS 2025 Job Ref: NI 2702 Status: Rev H - Issued Date: June 2025

Magheralin Solar Farm

Aerial Location Map

Camera 312416 24.10.24 - 11.20 355803 Northing View height 1.65 m AGL 10° Direction Field of View 65 m Distance