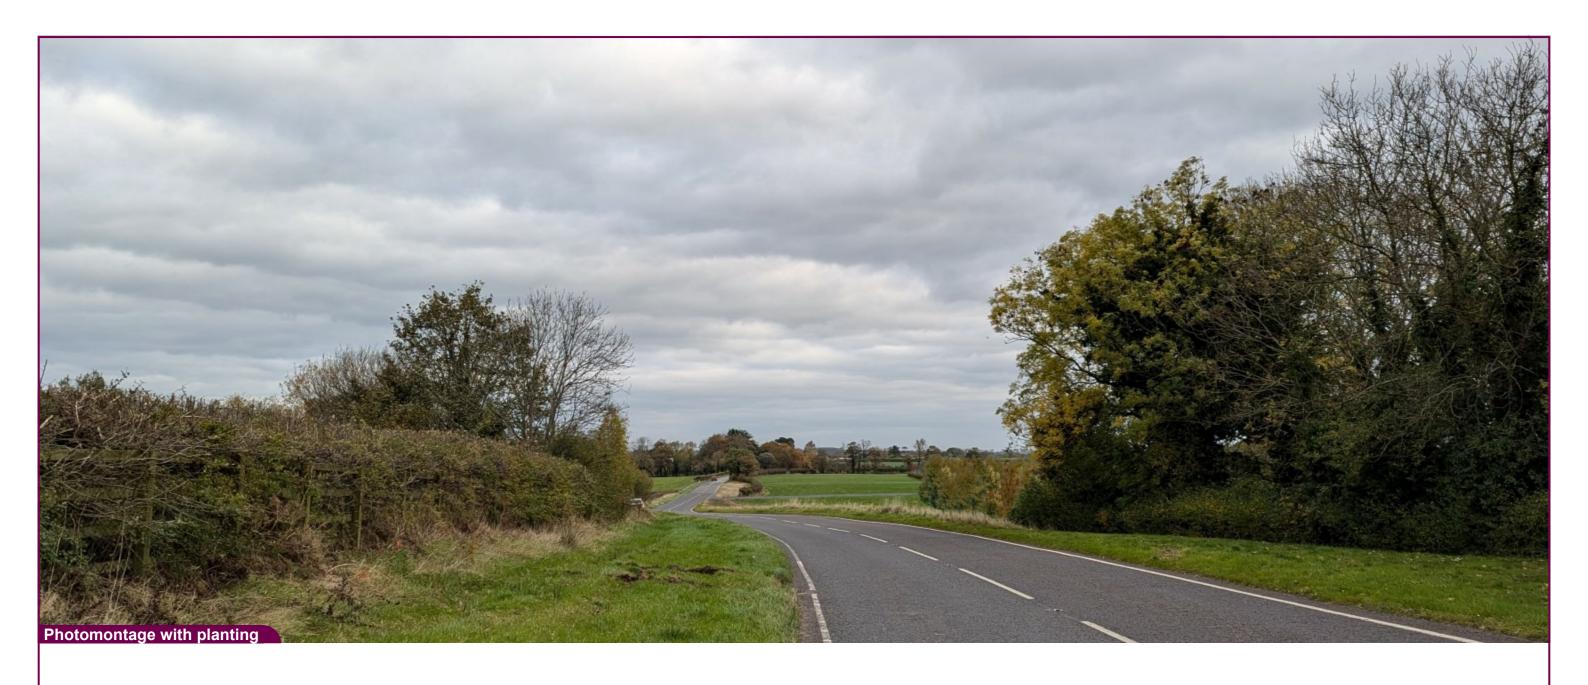

Aerial Location Map

 Camera
 Nikon D600
 Easting
 312416
 Title:

 Date
 24.10.24 - 11.20
 Northing
 355803
 VP10A Dr

 View height
 1.65 m AGL
 Direction
 10°

 Field of View
 65°
 Distance
 65 m

VP10A Drumlin Road - Long View Existing View Data Details Drawn by: PM

Projection: Irish Grid Checked: SA

Data Source: RPS 2025 Job Ref: NI 2702

Status: Rev H - Issued Date: June 2025

Project:

Magheralin Solar Farm

rent:

Tripod location image

Project: