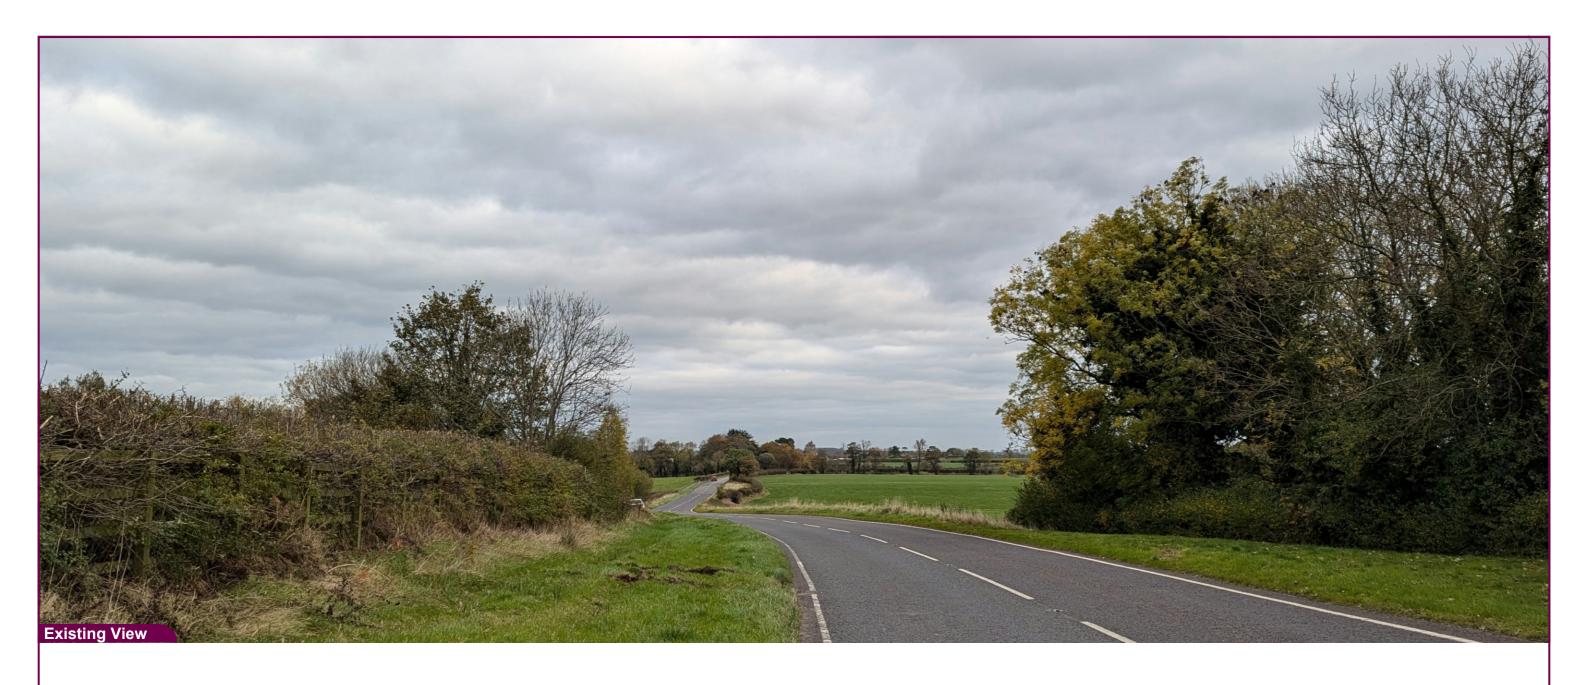

Aerial Location Map

 Camera
 Nikon D600
 Easting
 312416
 Title:

 Date
 24.10.24 - 11.20
 Northing
 355803
 VP10A Dr

 View height
 1.65 m AGL
 Direction
 10°

 Field of View
 65°
 Distance
 65 m

VP10A Drumlin Road - Long View Existing View Data Details Drawn by: PM

Projection: Irish Grid Checked: SA

Data Source: RPS 2025 Job Ref: NI 2702

Status: Rev H - Issued Date: June 2025

Project:

Magheralin Solar Farm

rent:

Tripod location image

Project: