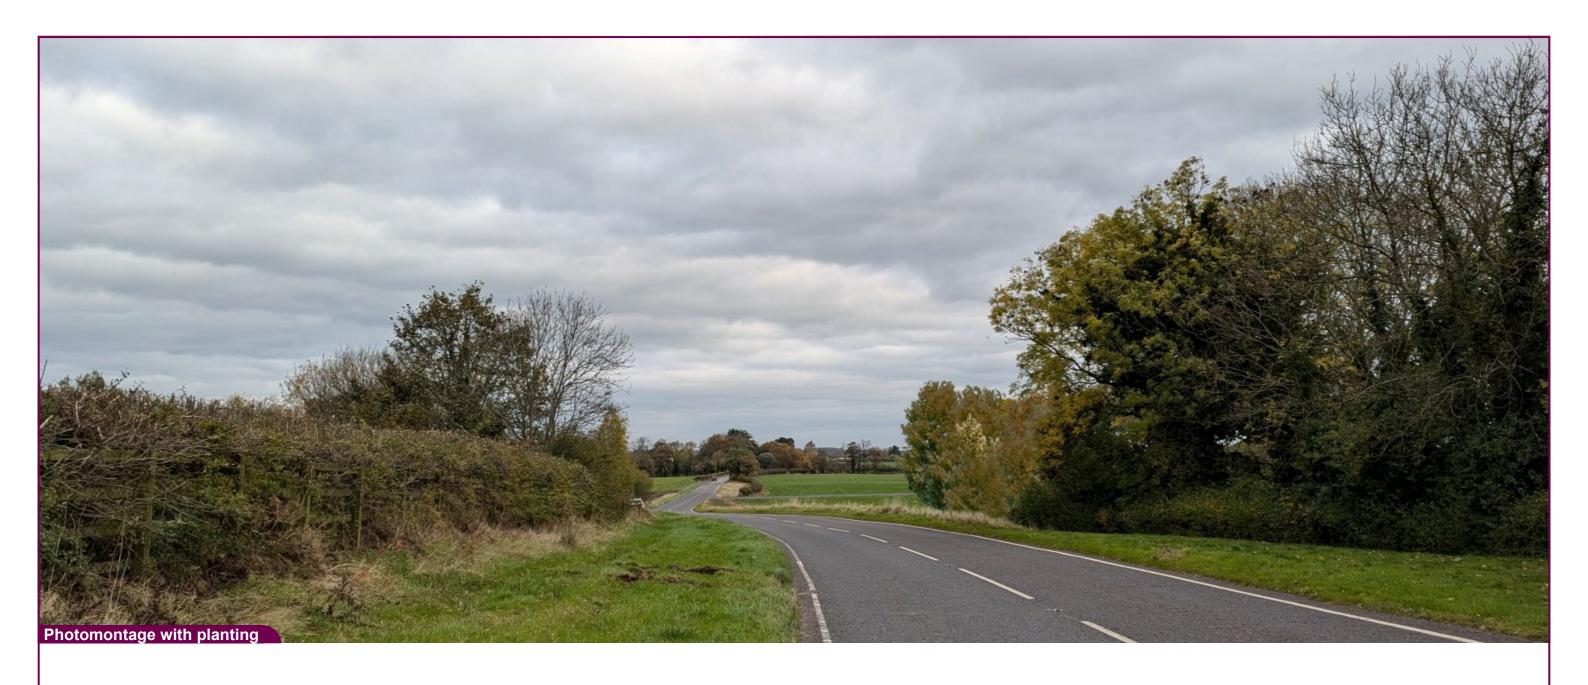

 Field of View
 65°
 Distance
 65 m

VP10A Drumlin Road - Long View Proposed View at Year 10 Data Details Drawn by: PM

Projection: Irish Grid Checked: SA

Data Source: RPS 2025 Job Ref: NI 2702

Status: Rev H - Issued Date: June 2025

Magheralin Solar Farm

Tripod location image

rent: