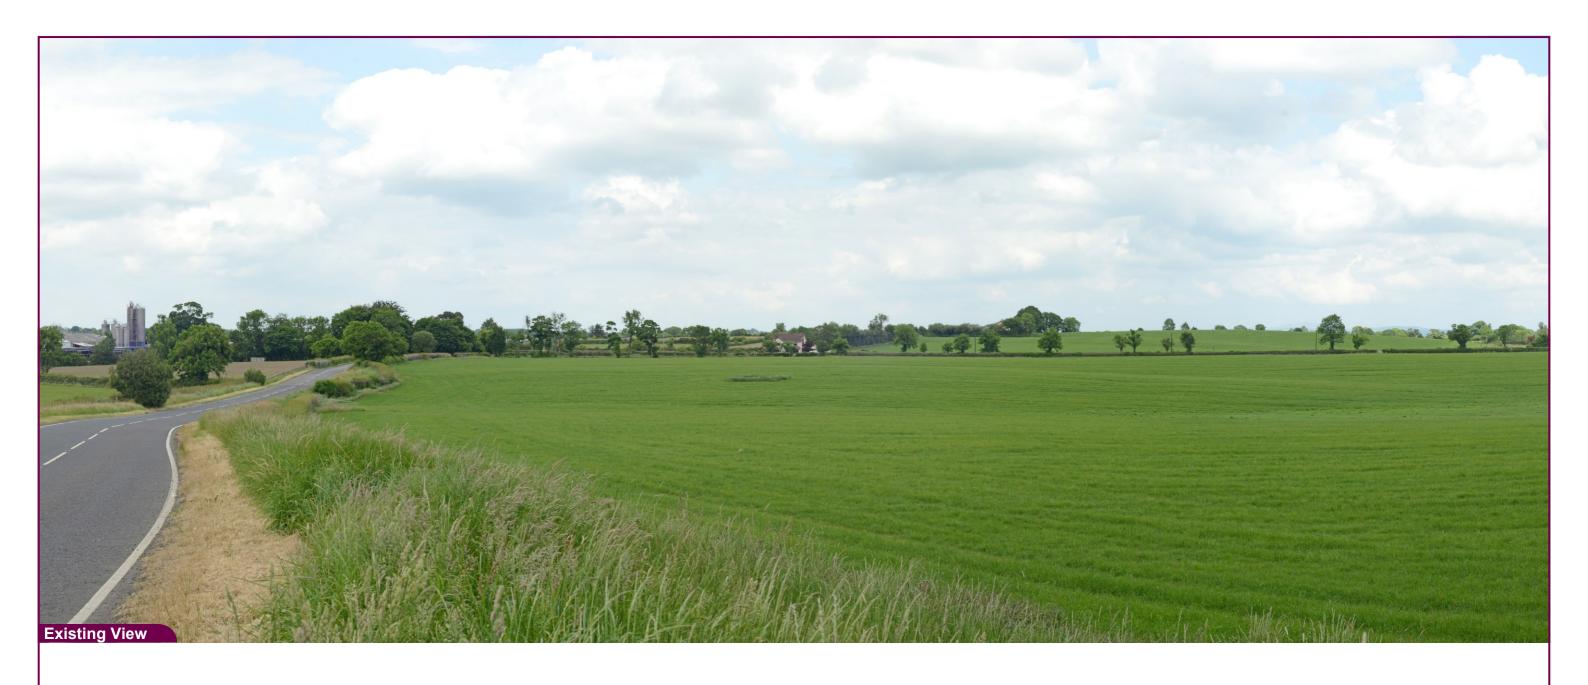

Aerial Location Map

 Camera
 Nikon D600
 Easting
 312425
 Title

 Date
 11.06.23 - 13.40
 Northing
 355843

 View height
 1.65 m AGL
 Direction
 26°

 Field of View
 65°
 Distance
 20 m

VP10 Drumlin Road Existing View Data Details Drawn by: PM

Projection: Irish Grid Checked: SA

Data Source: RPS 2025 Job Ref: NI 2702

Status: Rev H - Issued Date: June 2025

Project:

Magheralin Solar Farm

Tripod location image

ent:

Tripod location image

| Camera        | Nikon D600       | Easting   | 312425 | Tit |
|---------------|------------------|-----------|--------|-----|
| Date          | 11.06.23 - 13.40 | Northing  | 355843 |     |
| View height   | 1.65 m AGL       | Direction | 26°    |     |
| Field of View | 65°              | Distance  | 20 m   |     |