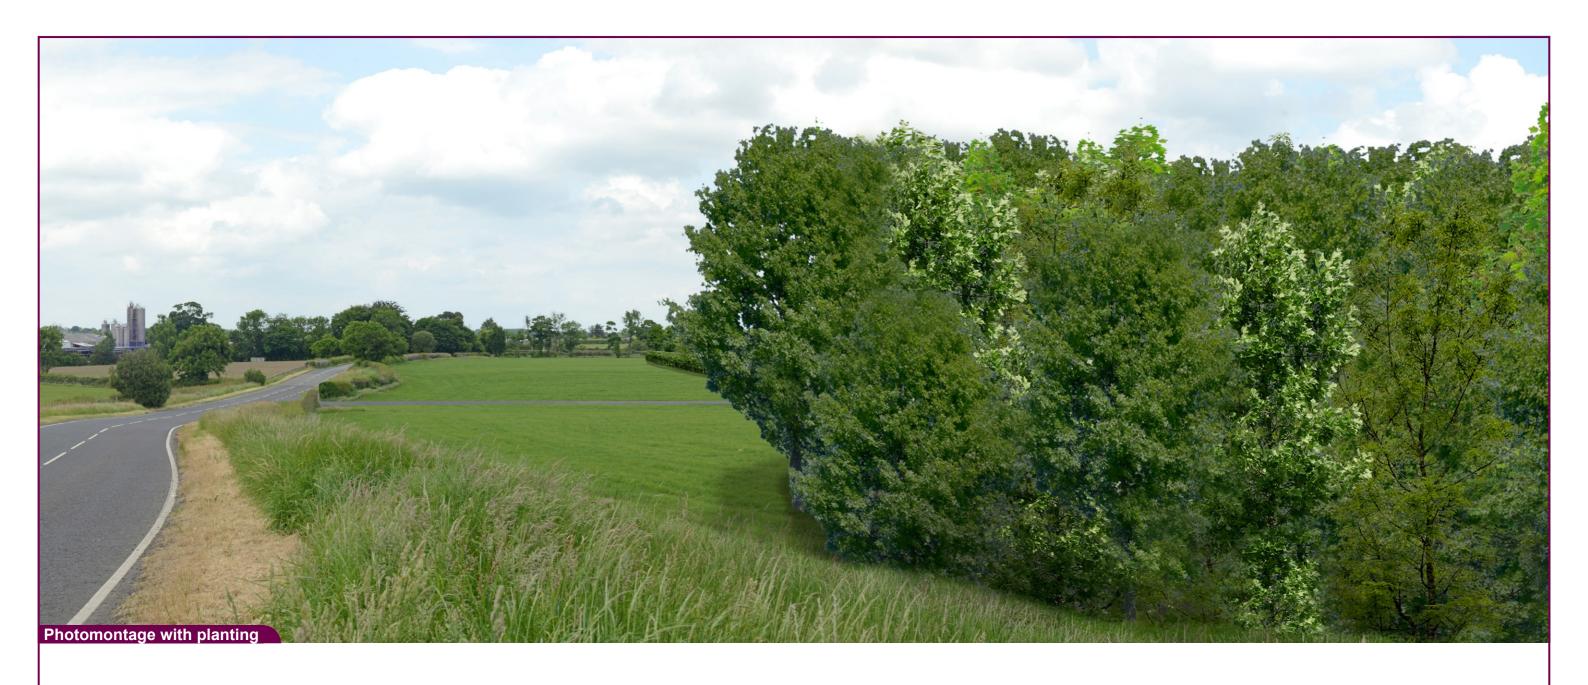

312416 Camera 11.06.23 - 13.40 355803 Northing View height 1.65 m AGL Direction 10° Field of View 65 m Distance

VP10 Drumlin Road Proposed View at Year 10

|  | Data Details           | Drawn by: | PM        |
|--|------------------------|-----------|-----------|
|  | Projection: Irish Grid | Checked:  | SA        |
|  | Data Source: RPS 2025  | Job Ref:  | NI 2702   |
|  | Status: Rev H - Issued | Date:     | June 2025 |

Magheralin Solar Farm