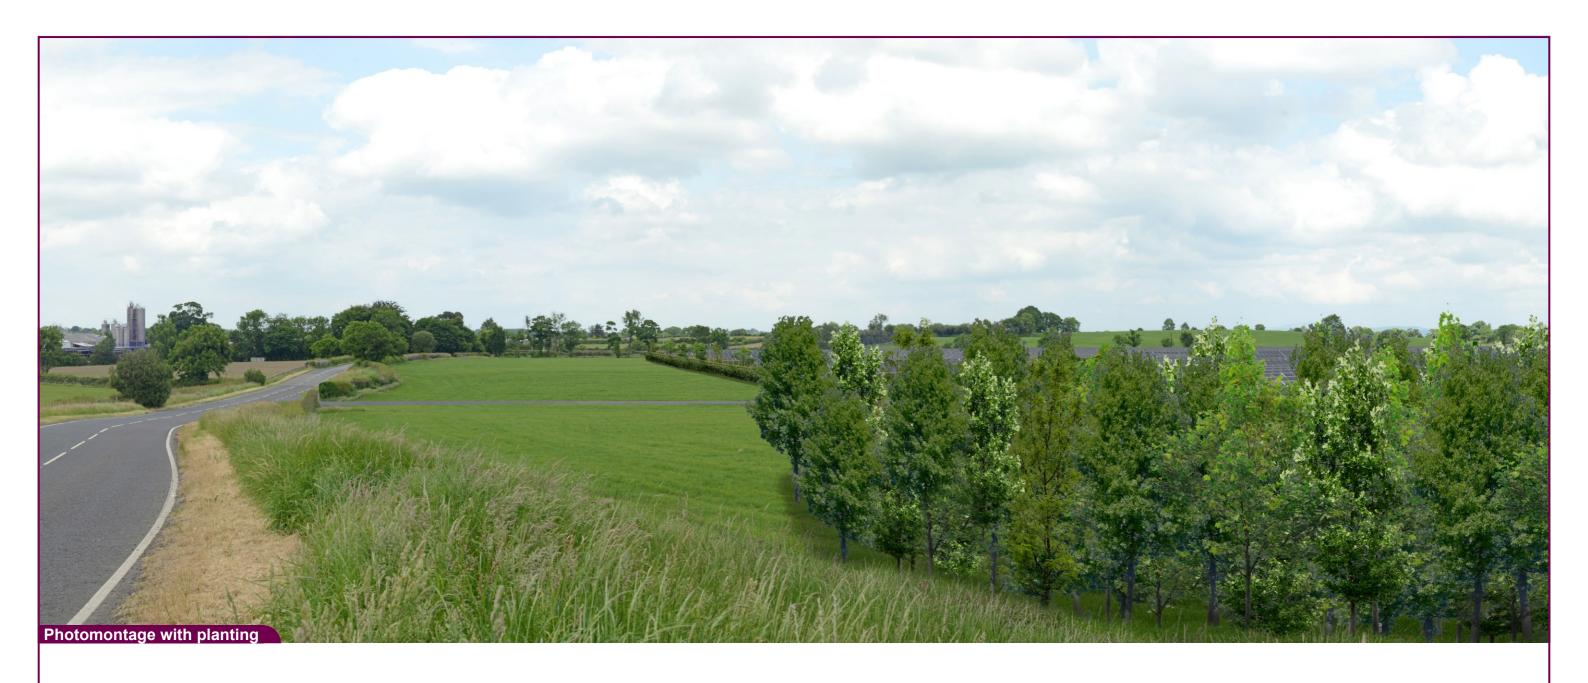

312416 Camera 11.06.23 - 13.40 355803 Northing View height 1.65 m AGL Direction 10° Field of View 65 m Distance

VP10 Drumlin Road Proposed View at Year 10

|  | Data Details           | Drawn by: | PM        |
|--|------------------------|-----------|-----------|
|  | Projection: Irish Grid | Checked:  | SA        |
|  | Data Source: RPS 2025  | Job Ref:  | NI 2702   |
|  | Status: Rev H - Issued | Date:     | June 2025 |

Magheralin Solar Farm