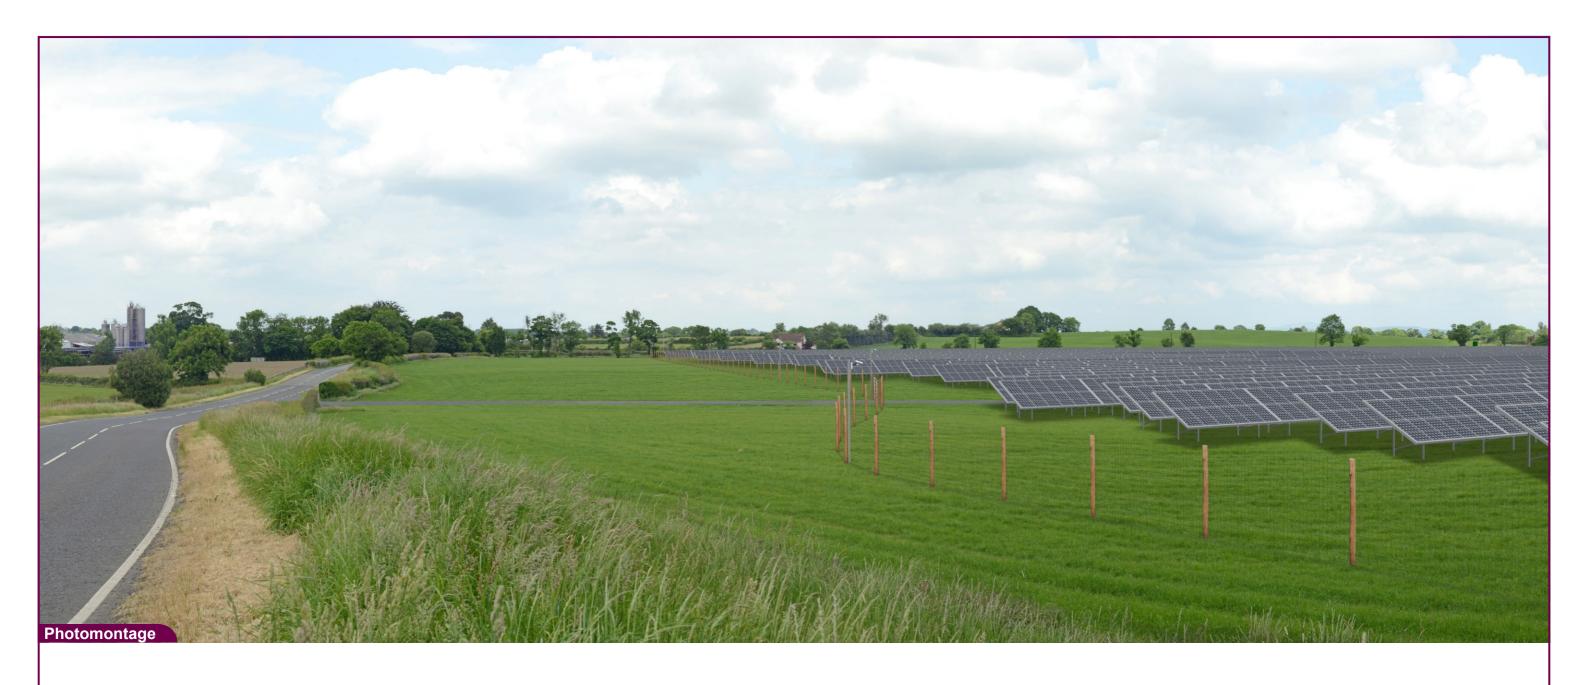

VP10 Drumlin Road Proposed View - Panels Only

Aerial Location Map

|  | Data Details           | Drawn by: | PM        |
|--|------------------------|-----------|-----------|
|  | Projection: Irish Grid | Checked:  | SA        |
|  | Data Source: RPS 2025  | Job Ref:  | NI 2702   |
|  | Status: Rev H - Issued | Date:     | June 2025 |

Magheralin Solar Farm

Project:

Tripod location image

Camera 312425 11.06.23 - 13.40 355843 Northing View height 1.65 m AGL 26° Direction Field of View Distance 20 m

VP10 Drumlin Road Proposed View - Day 1