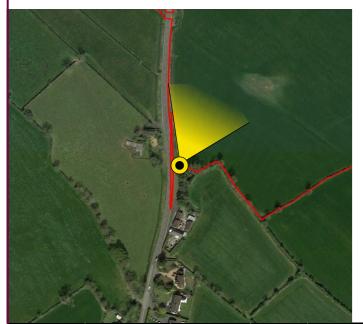

Aerial Location Map

 Camera
 Nikon D600
 Easting
 312425
 Title

 Date
 11.06.23 - 13.40
 Northing
 355843

 View height
 1.65 m AGL
 Direction
 26°

 Field of View
 65°
 Distance
 20 m

VP10 Drumlin Road Existing View Data Details Drawn by: PM

Projection: Irish Grid Checked: SA

Data Source: RPS 2025 Job Ref: NI 2702

Status: Rev H - Issued Date: June 2025

Project:

Magheralin Solar Farm

Tripod location image

ent:

Tripod location image