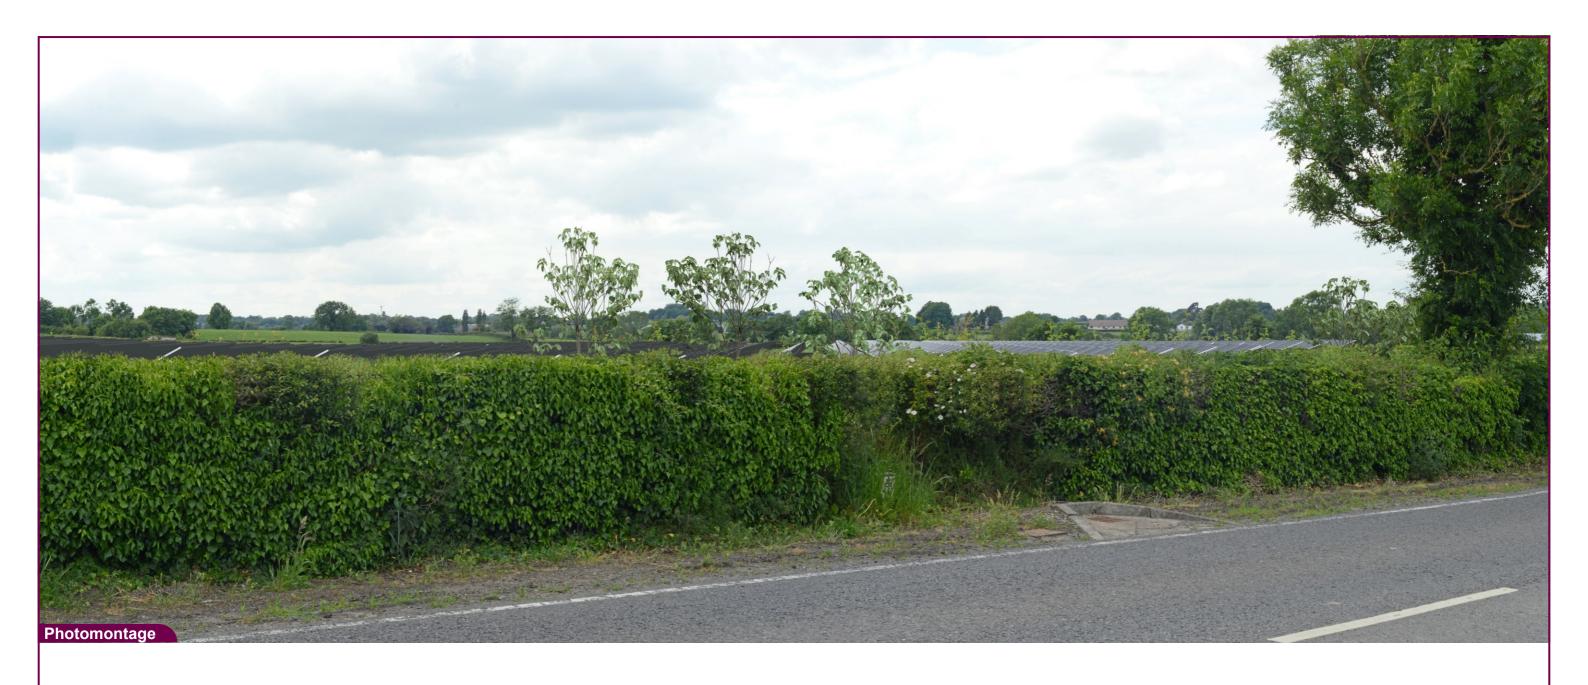

VP09 Dromore Road Proposed View - Day 1

Data Details Drawn by: Projection: Irish Grid Data Source: RPS 2025 Job Ref: NI 2702 Status: Rev H - Issued Date: June 2025

Magheralin Solar Farm

res

Elmwood House, 74 Boucher Road BELFAST, BT12 6RZ | 028 9066 7914