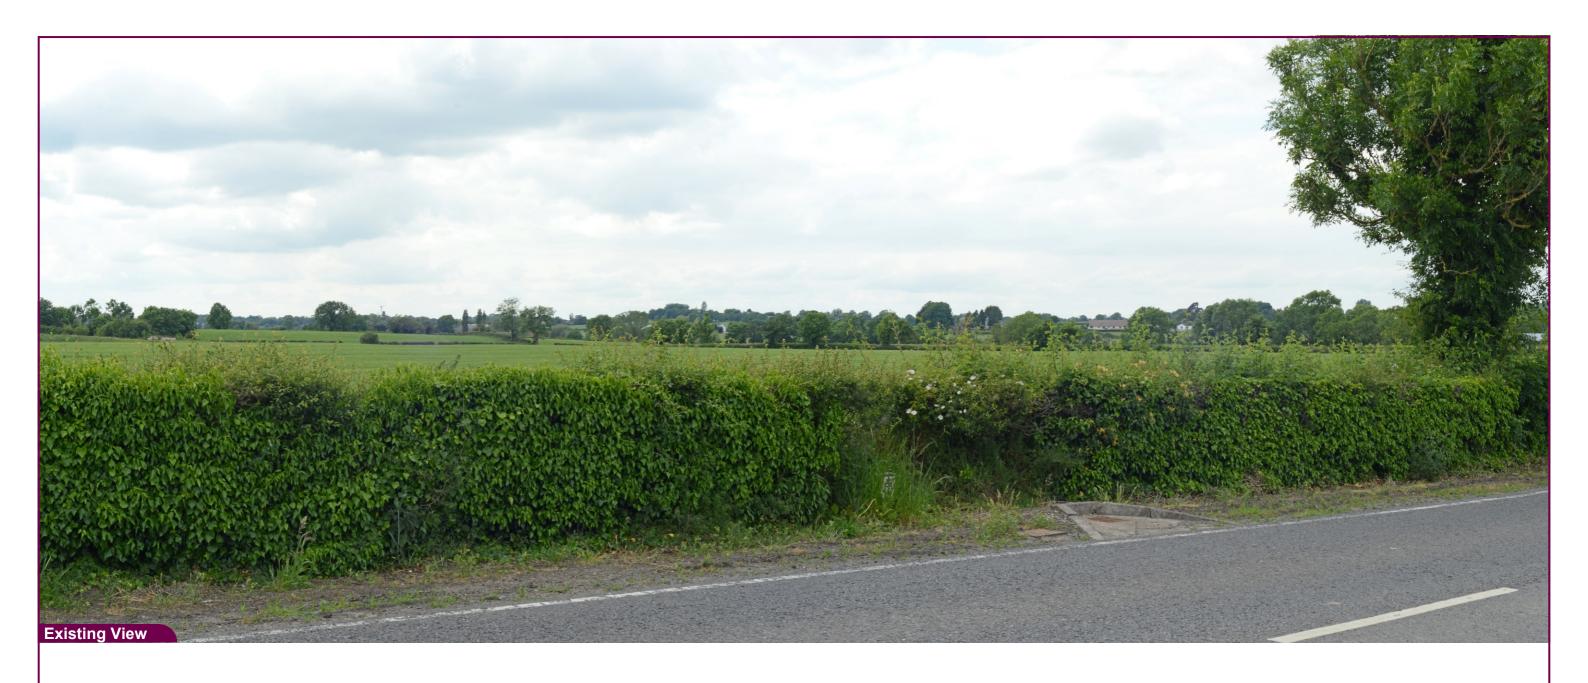

Tripod location image

Camera Nikon D600 312753 Easting 11.06.23 - 13.30 356142 Northing View height 1.65 m AGL Direction 260° Field of View Distance 80 m

VP09 Dromore Road **Existing View** 

Aerial Location Map

Data Details Projection: Irish Grid Data Source: RPS 2025 Job Ref: NI 2702 Status: Rev H - Issued Date: June 2025

Magheralin Solar Farm

Aerial Location Map Tripod location image

Camera Nikon D600 312753 Easting 11.06.23 - 13.30 356142 Northing View height 1.65 m AGL Direction 260° Field of View Distance 80 m