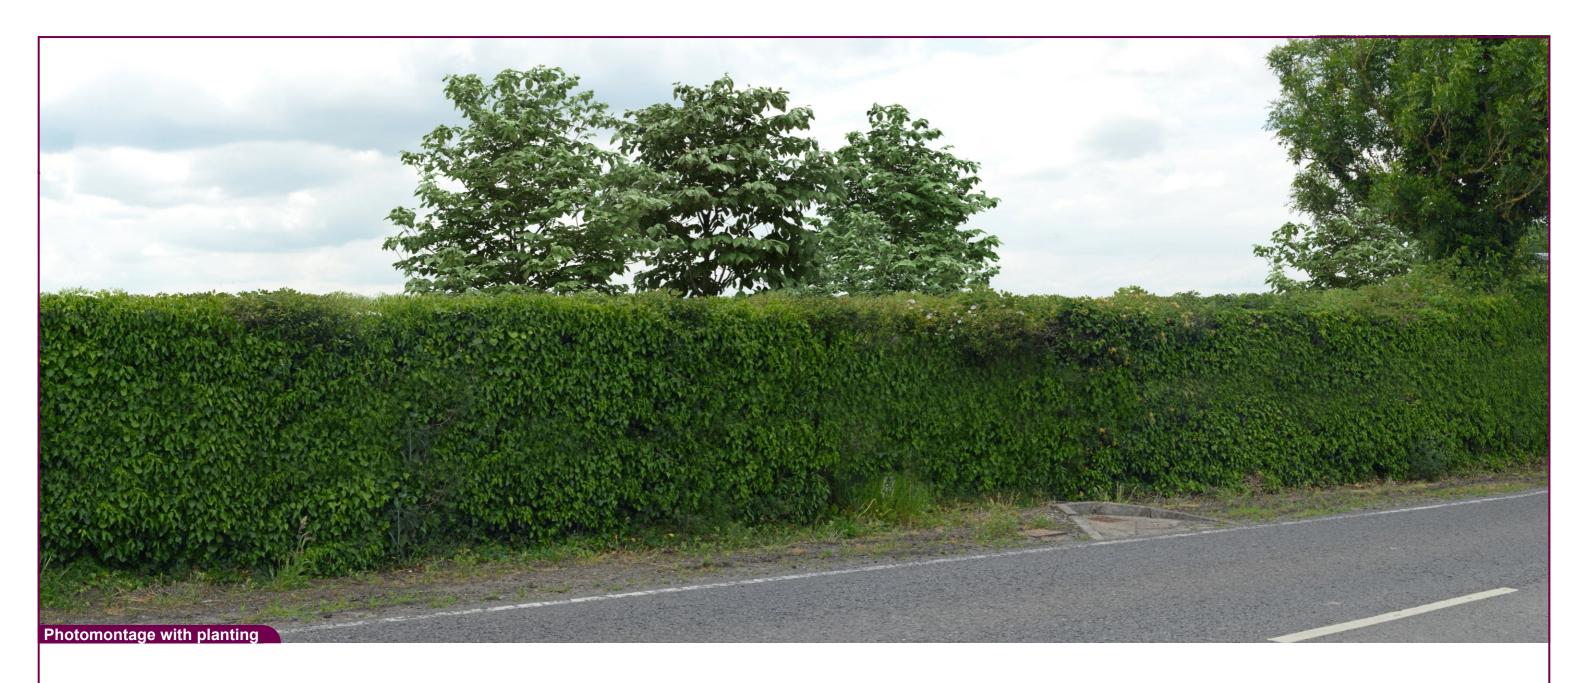

Tripod location image

312753 Camera Nikon D600 Easting 11.06.23 - 13.30 356142 Northing View height 1.65 m AGL 260° Direction Field of View Distance 80 m

VP09 Dromore Road Proposed View at Year 10

Aerial Location Map

Data Details Drawn by: Projection: Irish Grid Data Source: RPS 2025 Job Ref: NI 2702 Status: Rev H - Issued Date: June 2025

Magheralin Solar Farm