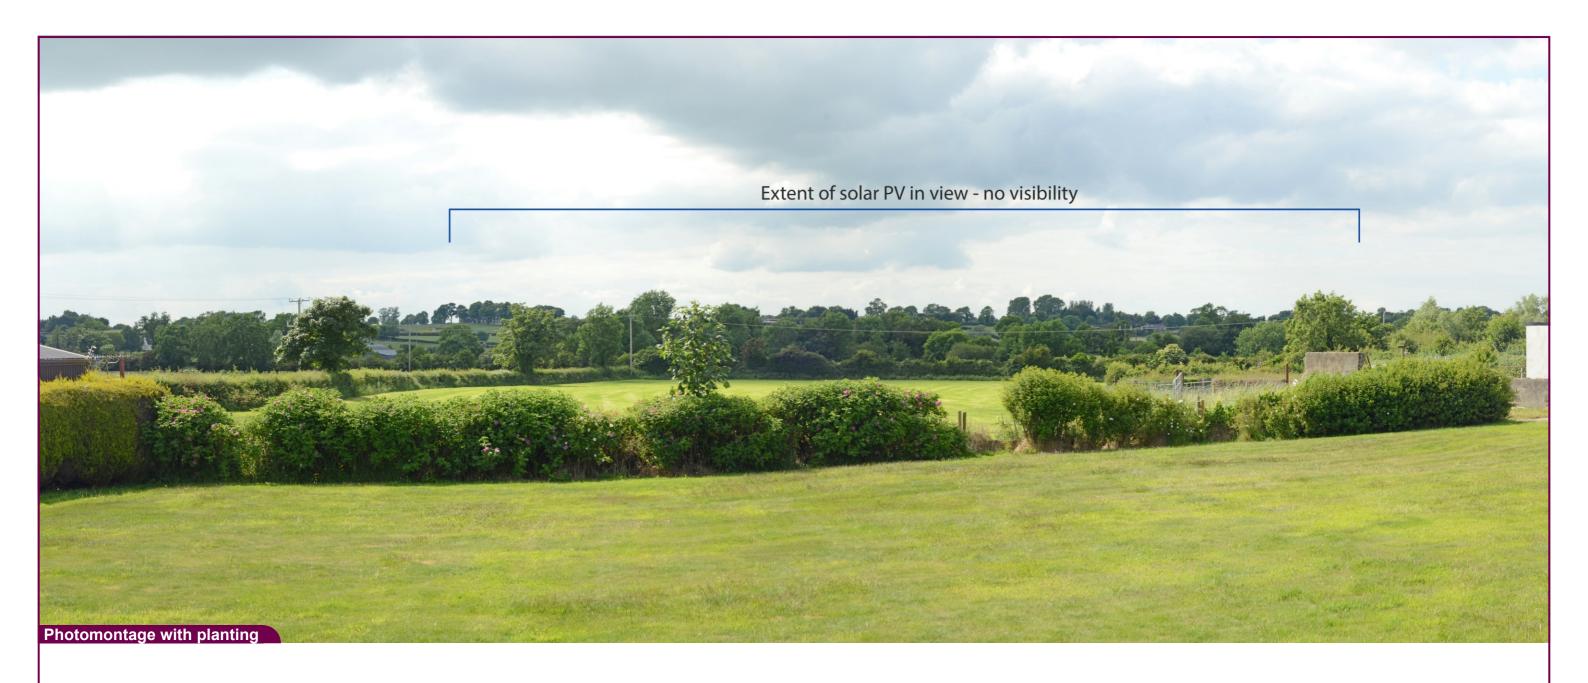

Magheralin Solar Farm

Tripod location image Aerial Location Map

Nikon D600 312461 11.06.23 - 15.35 356563 Northing View height 1.65 m AGL 280° Direction Field of View Distance 420 m

VP08 New Forge Road south Proposed View at Year 10

Data Details Drawn by: Projection: Irish Grid Data Source: RPS 2025 Job Ref: NI 2702 Status: Rev H - Issued June 2025

Magheralin Solar Farm

res