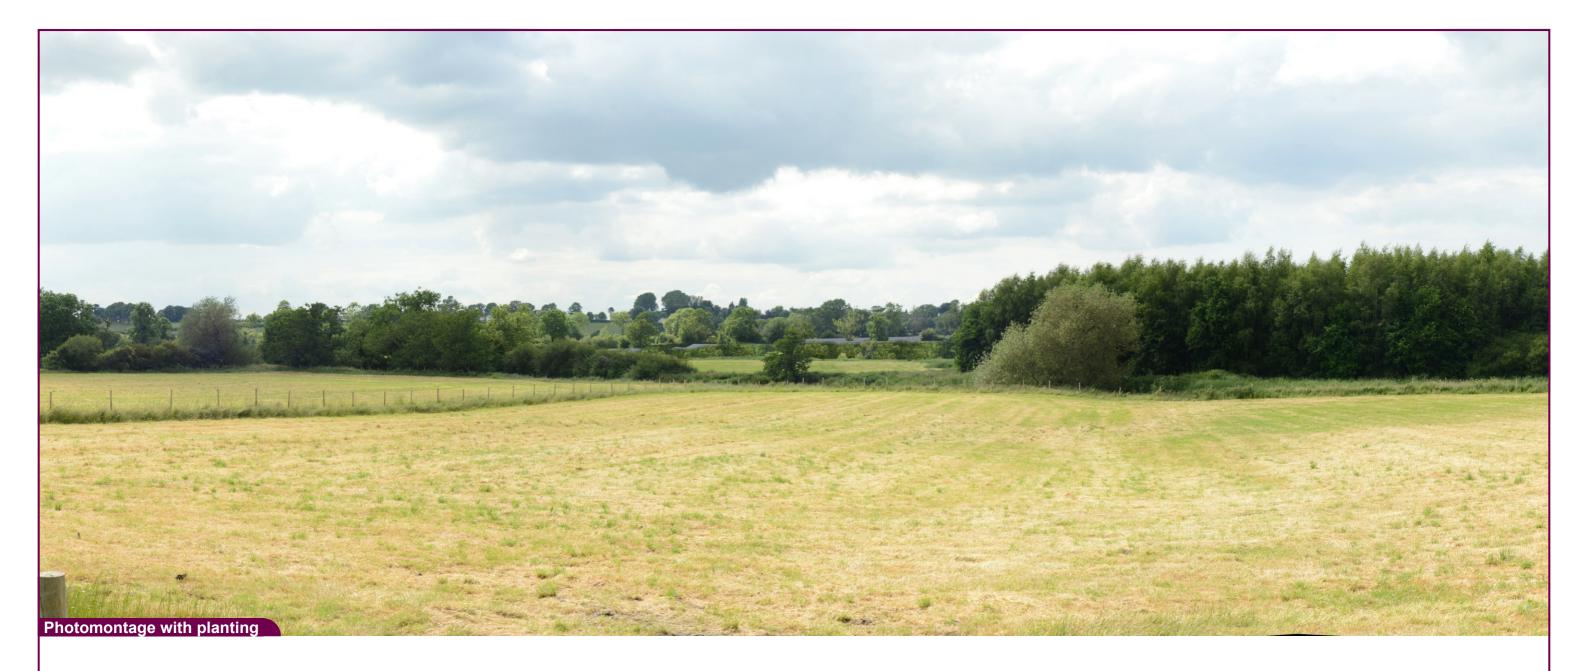

|             |                  | •         |        | Aerial Location Map      |                        |           |         | Tipod location image  |         |
|-------------|------------------|-----------|--------|--------------------------|------------------------|-----------|---------|-----------------------|---------|
| Camera      | Nikon D600       | Easting   | 312594 | Title:                   | Data Details           | Drawn by: | PM      | Project:              | Client: |
| Date        | 11.06.23 - 15.25 | Northing  | 356922 | VP07 New Forge Road mid  | Projection: Irish Grid | Checked:  | SA      | Magharalin Salar Farm |         |
|             | 1.65 m AGL       | Direction | 275°   | Proposed View at Year 10 | Data Source: RPS 2025  | Job Ref:  | NI 2702 | Magheralin Solar Farm |         |
| View height | 1.05 III AGE     |           |        |                          |                        |           |         |                       |         |