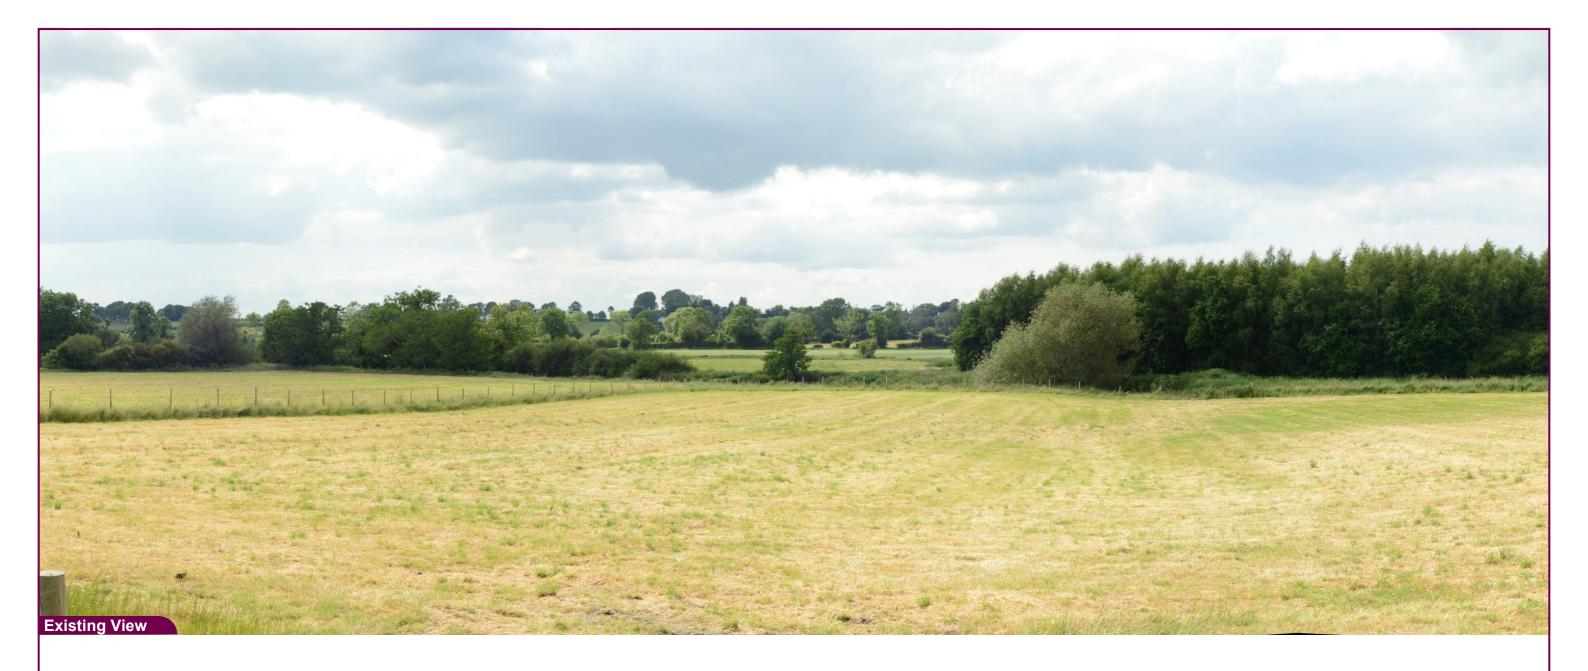

|             |                  |           |        | Aerial Location Map     |                        |           |         | Tipod location image       |         |
|-------------|------------------|-----------|--------|-------------------------|------------------------|-----------|---------|----------------------------|---------|
| Camera      | Nikon D600       | Easting   | 312594 | Title:                  | Data Details           | Drawn by: | PM      | Project:                   | Client: |
| Date        | 11.06.23 - 15.25 | Northing  | 356922 | VP07 New Forge Road mid | Projection: Irish Grid | Checked:  | SA      | Magheralin Solar Farm      |         |
|             | 1.65 m AGL       | Direction | 275°   | Existing View           | Data Source: RPS 2025  | Job Ref:  | NI 2702 | IVIAGITETATITI SUTAT FATTI |         |
| View height | 1.05 III AGE     |           |        |                         |                        |           |         |                            |         |