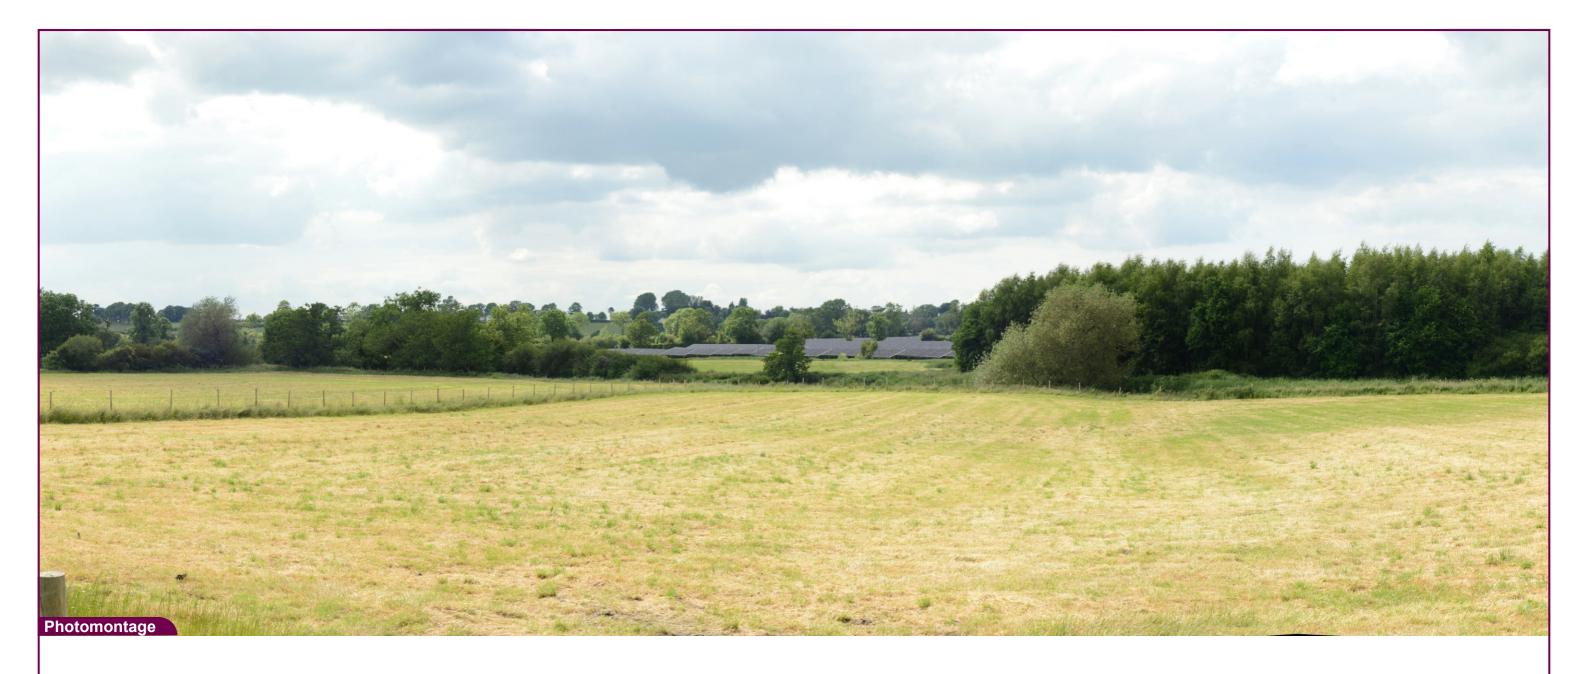

|                     |                  |           |        | Aerial Location Map     |                        |           |         | Tripod location image |         |
|---------------------|------------------|-----------|--------|-------------------------|------------------------|-----------|---------|-----------------------|---------|
| Camera              | Nikon D600       | Easting   | 312594 | Title:                  | Data Details           | Drawn by: | PM      | Project:              | Client: |
|                     | 11.06.23 - 15.25 | Northing  | 356922 | VP07 New Forge Road mid | Projection: Irish Grid | Checked:  | SA      | Magheralin Solar Farm |         |
| Date                | 11100120 10120   |           |        | 7                       |                        |           | NU 2702 |                       |         |
| Date<br>View height | 1.65 m AGL       | Direction | 275°   | Proposed View - Day 1   | Data Source: RPS 2025  | Job Ref:  | NI 2702 | 0                     |         |