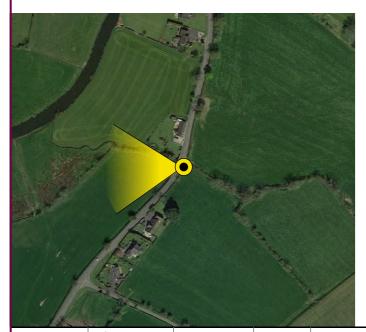

Magheralin Solar Farm

Tripod location image

res

Aerial Location Map

Camera Nikon D600 312888 11.06.23 - 15.15 357496 Northing View height 1.65 m AGL Direction 270° Field of View 375 m Distance

VP06 New Forge Road north Proposed View - Day 1