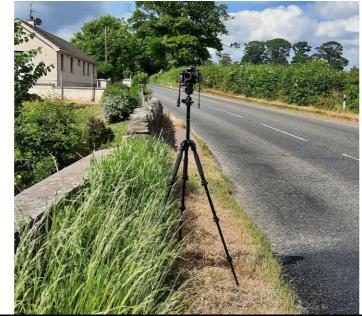

Magheralin Solar Farm

Tripod location image

res

Aerial Location Map

Camera Nikon D600 312888 11.06.23 - 15.15 357496 Northing View height 1.65 m AGL Direction 270° Field of View 375 m Distance

VP06 New Forge Road north Proposed View - Day 1

Data Details Drawn by: Projection: Irish Grid Checked: Data Source: RPS 2025 Job Ref: NI 2702 Status: Rev H - Issued Date: June 2025

Magheralin Solar Farm

Tripod location image

res

Aerial Location Map

Camera Nikon D600 312888 VP06 New Forge Road north 11.06.23 - 15.15 357496 Northing View height 1.65 m AGL 270° Proposed View at Year 10 Direction Field of View 375 m Distance