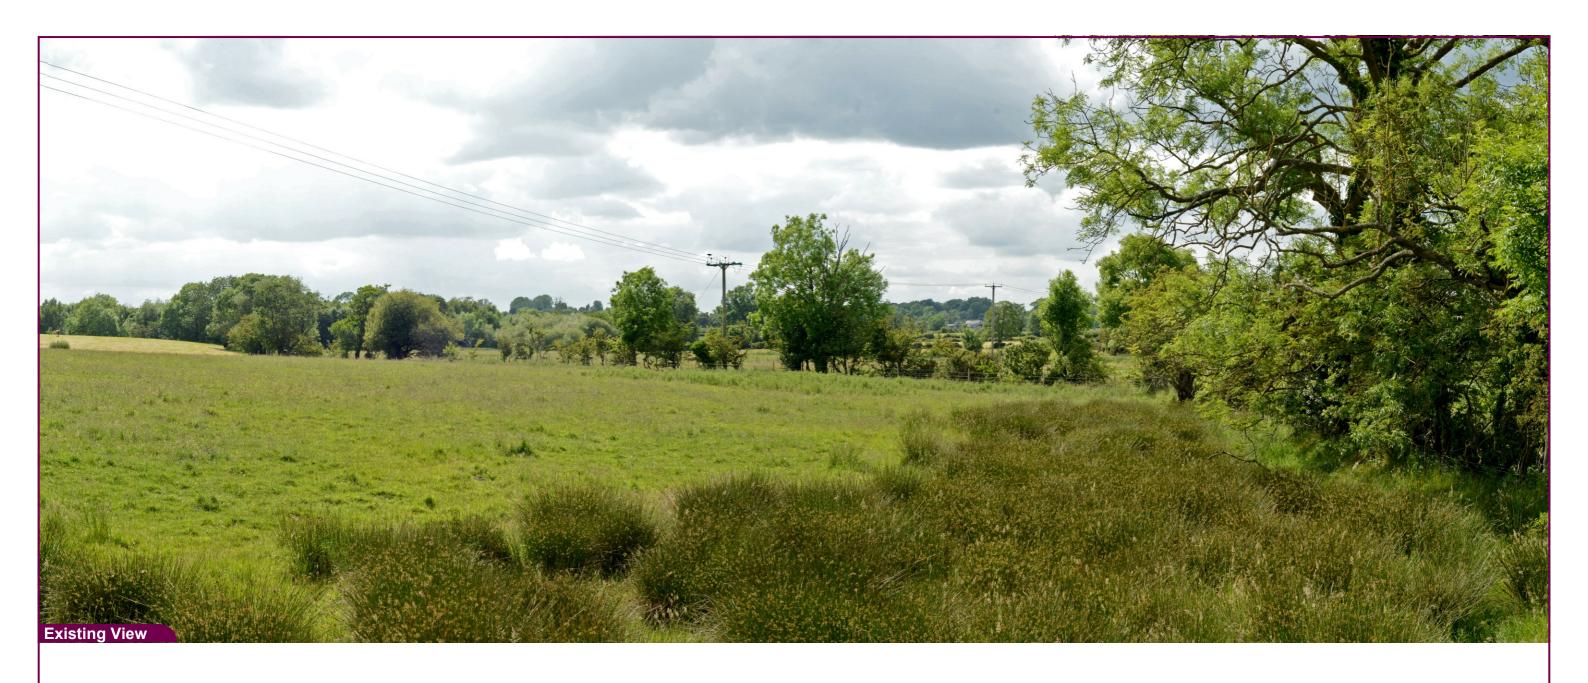

Aerial Location Map

Camera Nikon D600 312888 11.06.23 - 15.15 357496 Northing **Existing View** View height 1.65 m AGL Direction 270° Field of View 375 m Distance

VP06 New Forge Road north

Data Details Drawn by: Projection: Irish Grid Checked: Data Source: RPS 2025 Job Ref: NI 2702 Status: Rev H - Issued June 2025 Date: