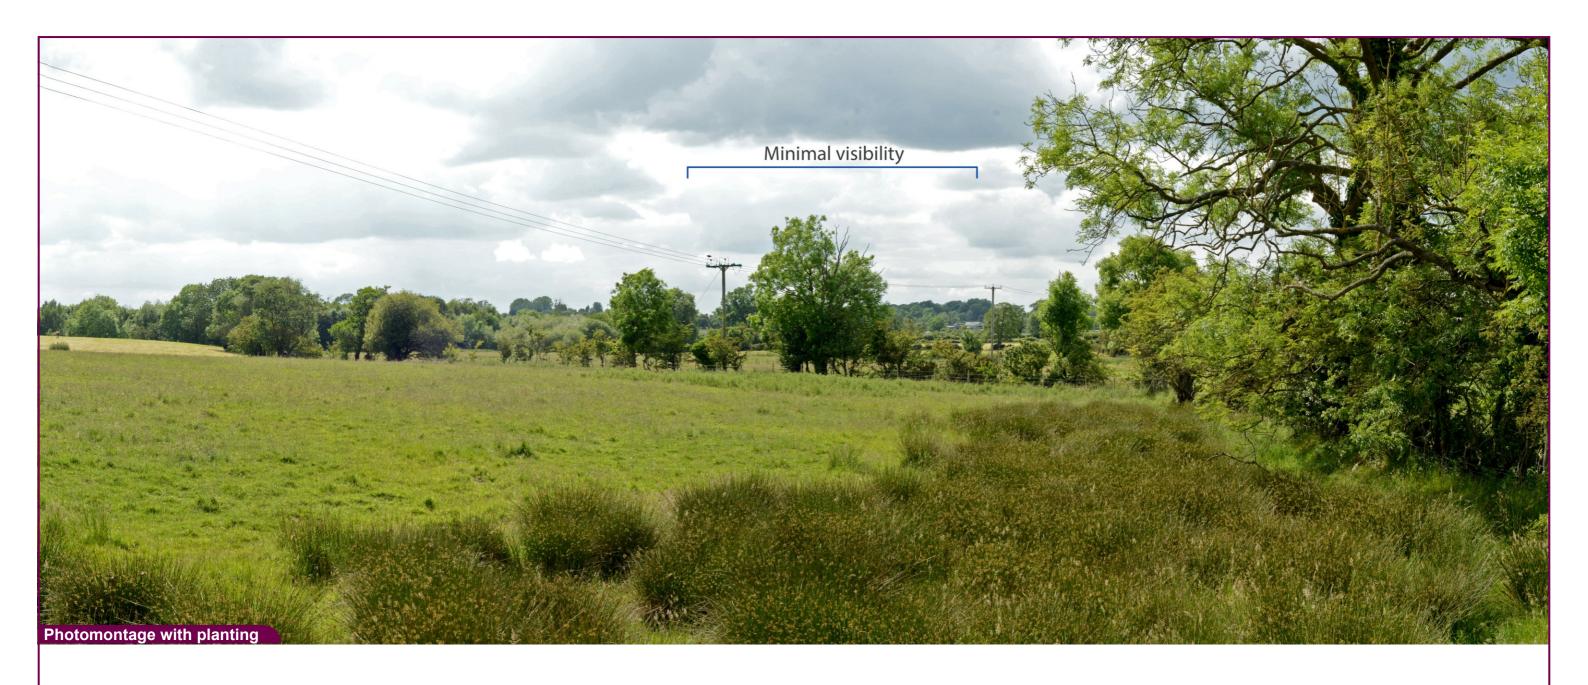

Data Details Drawn by: Projection: Irish Grid Checked: Data Source: RPS 2025 Job Ref: NI 2702 Status: Rev H - Issued Date: June 2025

Magheralin Solar Farm

Tripod location image

res

Aerial Location Map

Camera Nikon D600 312888 VP06 New Forge Road north 11.06.23 - 15.15 357496 Northing View height 1.65 m AGL 270° Proposed View at Year 10 Direction Field of View 375 m Distance

Data Details Drawn by: Projection: Irish Grid Checked: Data Source: RPS 2025 Job Ref: NI 2702 Status: Rev H - Issued Date: June 2025

Magheralin Solar Farm

Tripod location image

res