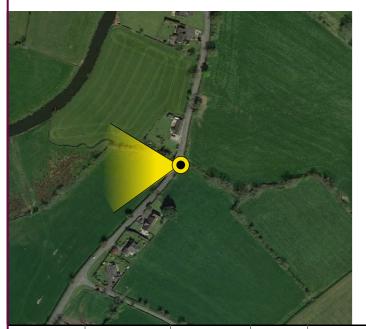

Data Details Drawn by: Projection: Irish Grid Checked: Data Source: RPS 2025 Job Ref: NI 2702 Status: Rev H - Issued Date: June 2025

Magheralin Solar Farm

Tripod location image

res

Aerial Location Map

Camera Nikon D600 312888 VP06 New Forge Road north 11.06.23 - 15.15 357496 Northing View height 1.65 m AGL 270° Proposed View at Year 10 Direction Field of View 375 m Distance