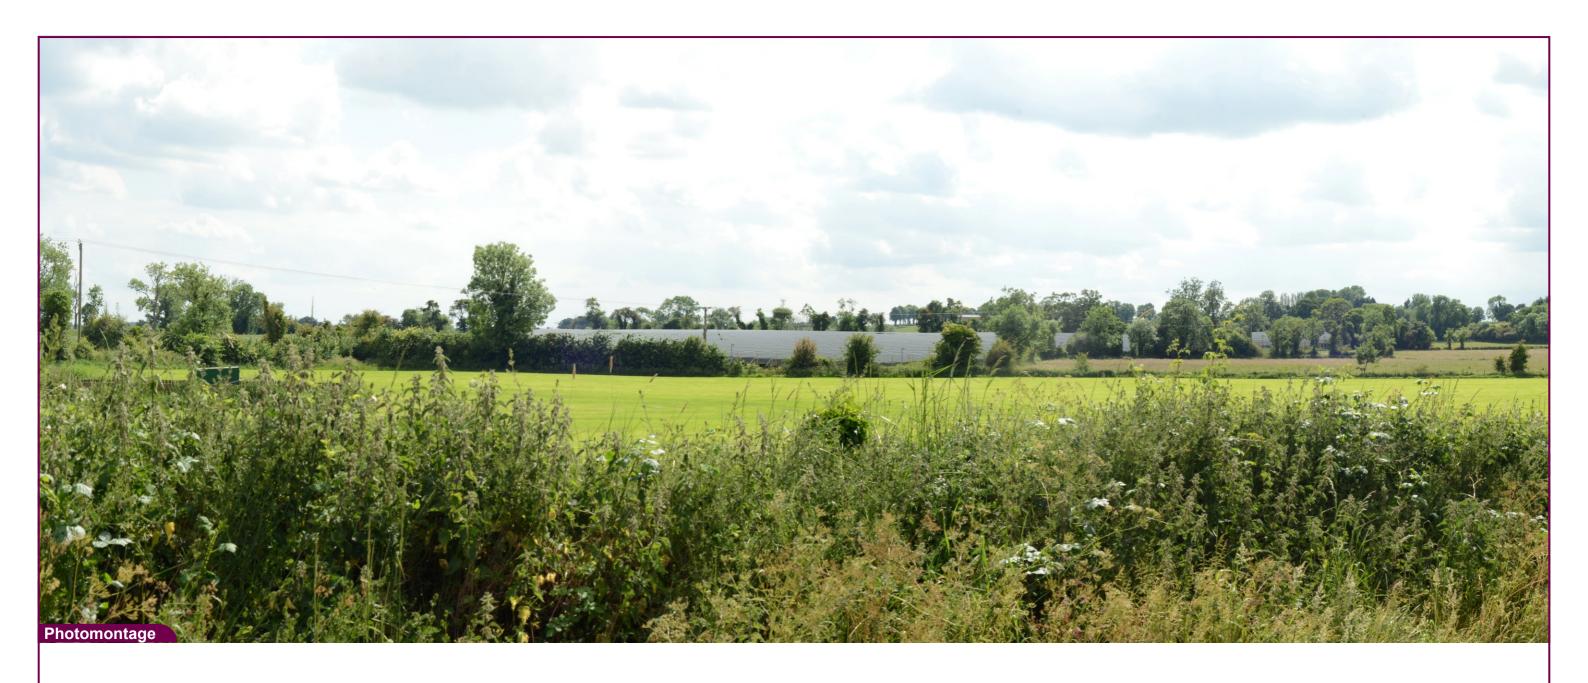

Aerial Location Map Tripod location image

312214 Camera Nikon D600 Easting 11.06.23 - 14.55 357782 Northing View height 1.65 m AGL Direction 200° Field of View 185 m Distance

VP05 Acres Road east **Existing View** 

Drawn by: PM Data Details Checked: Projection: Irish Grid Data Source: RPS 2025 Job Ref: NI 2702 Status: Rev H - Issued Date: June 2025

Magheralin Solar Farm

Project:

res

Elmwood House, 74 Boucher Road BELFAST, BT12 6RZ | 028 9066 7914