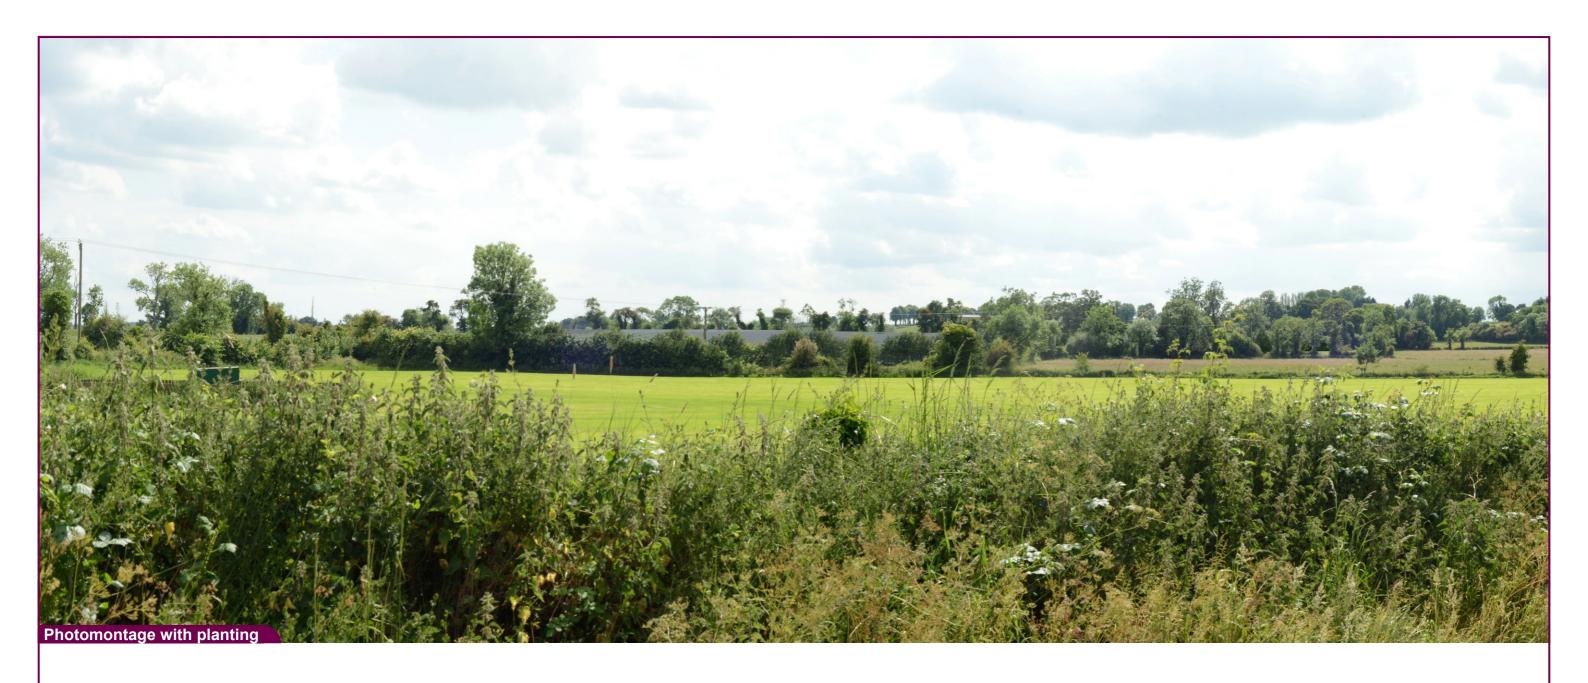

 Date
 11.06.23 - 14.55
 Northing
 357782

 View height
 1.65 m AGL
 Direction
 200°

 Field of View
 65°
 Distance
 185 m

VP05 Acres Road east Proposed View at Year 10 Data Details Drawn by: PM

Projection: Irish Grid Checked: SA

Data Source: RPS 2025 Job Ref: NI 2702

Status: Rev H - Issued Date: June 2025

Tripod location image

Magheralin Solar Farm