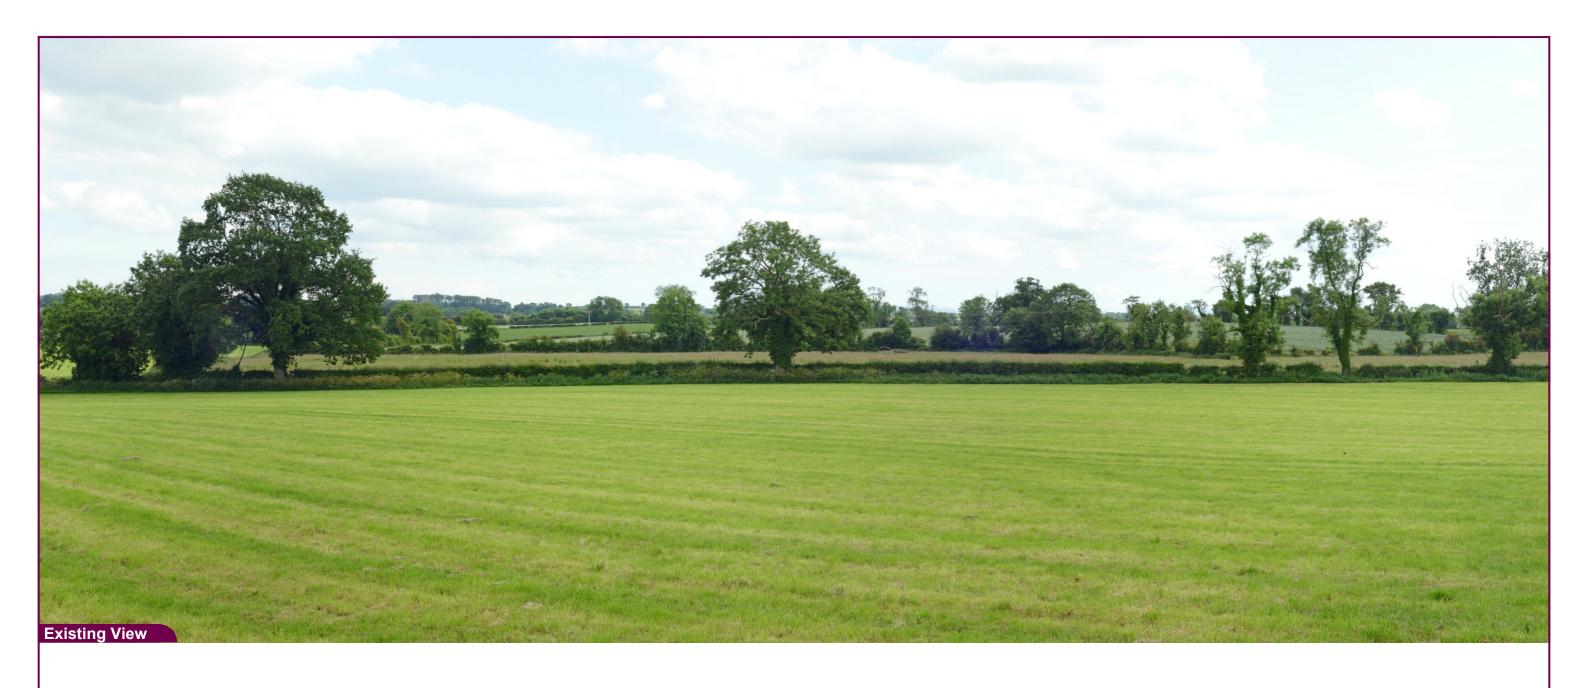

Aerial Location Map Tripod location image

311809 Camera Nikon D600 Easting 11.06.23 - 14.40 357832 Northing View height 1.65 m AGL Direction 155° Field of View 310 m Distance

VP04 Acres Road west **Existing View** 