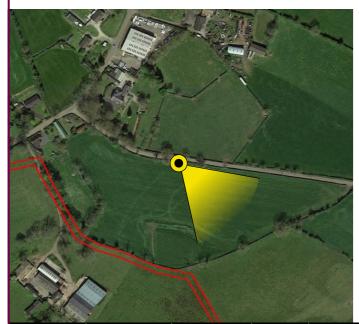

Aerial Location Map Tripod location image

311809 Camera Nikon D600 Easting 11.06.23 - 14.40 357832 Northing View height 1.65 m AGL Direction 155° Field of View 310 m Distance

VP04 Acres Road west **Existing View** 