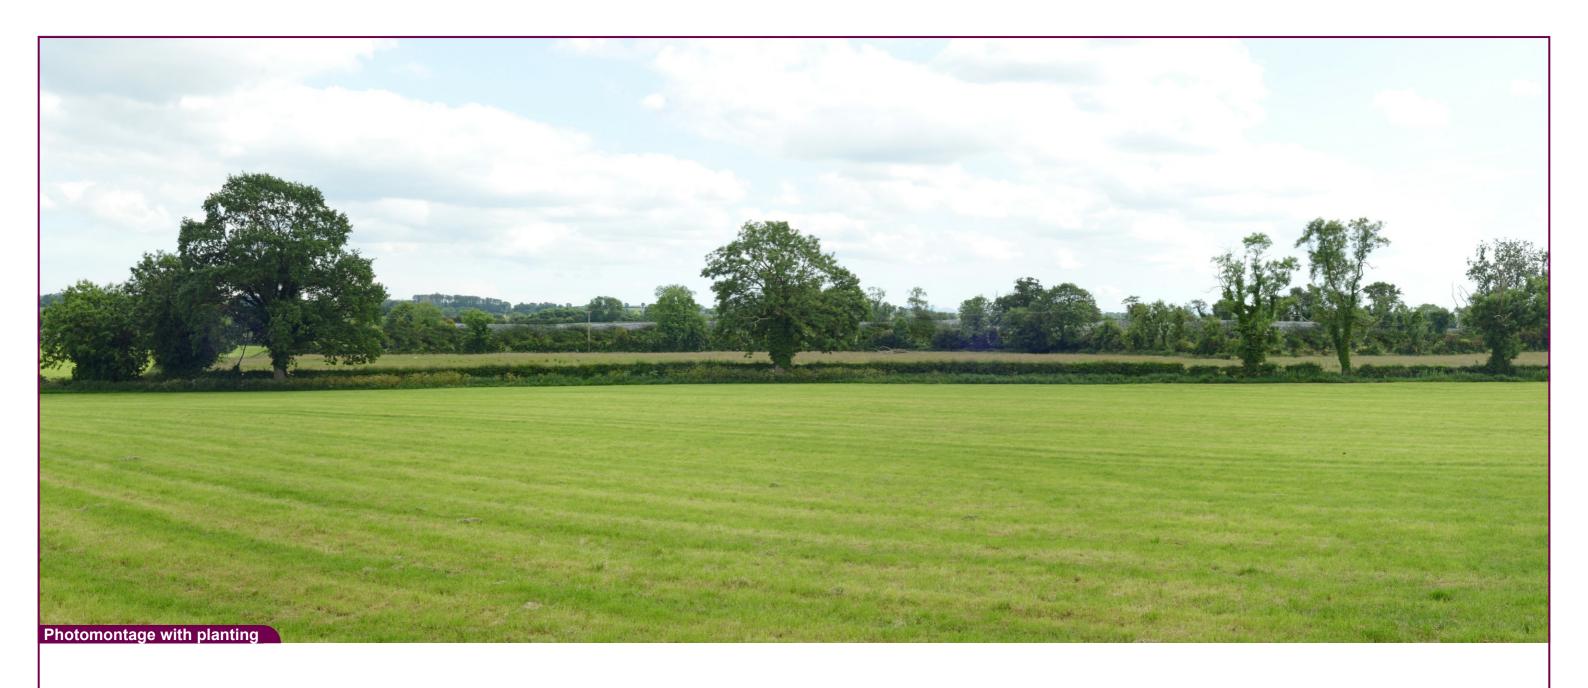

Tripod location image

311809 Nikon D600 Easting 11.06.23 - 14.40 357832 Northing View height 1.65 m AGL 155° Direction Field of View Distance 310 m

VP04 Acres Road west Proposed View at Year 10

Aerial Location Map