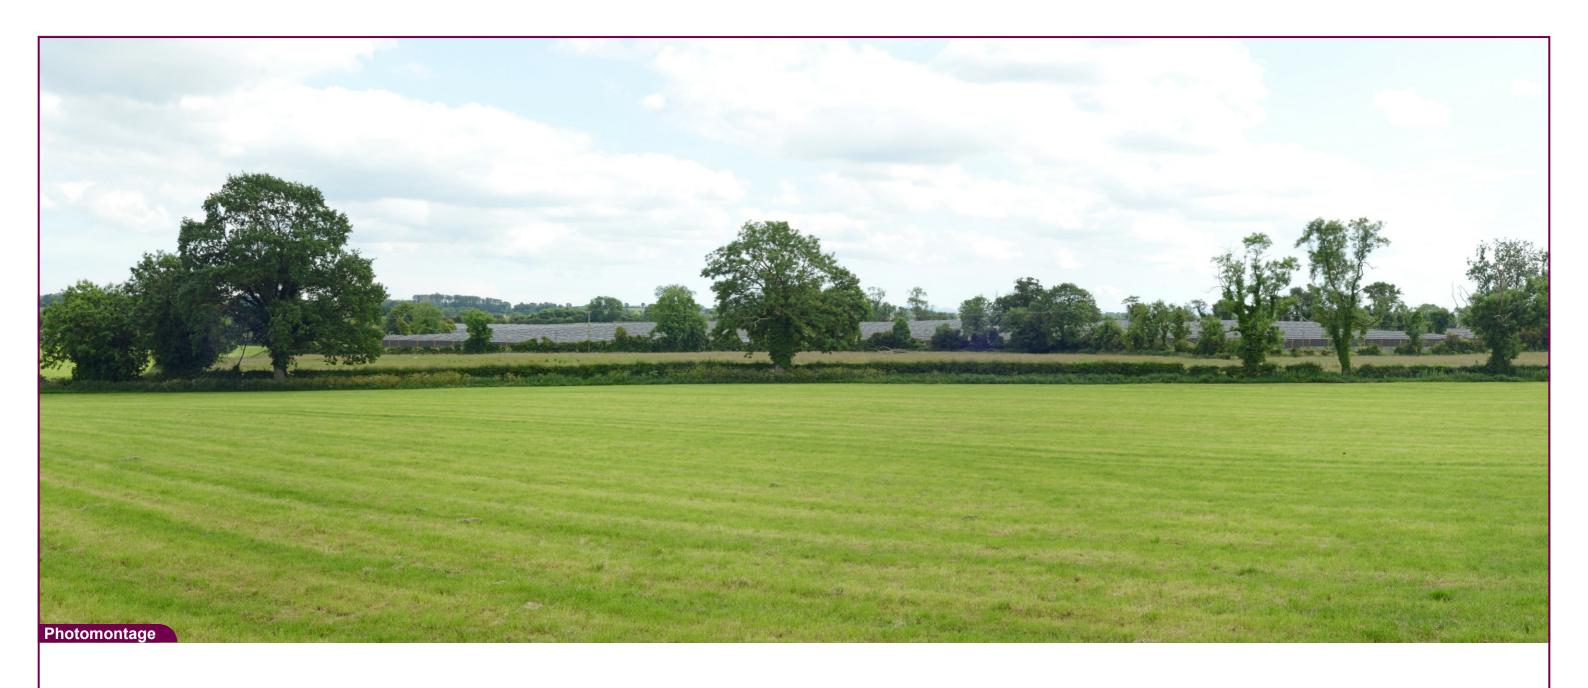

Tripod location image

311809 Nikon D600 Easting 11.06.23 - 14.40 357832 Northing View height 1.65 m AGL 155° Direction Field of View Distance 310 m

VP04 Acres Road west Proposed View at Year 10

Aerial Location Map