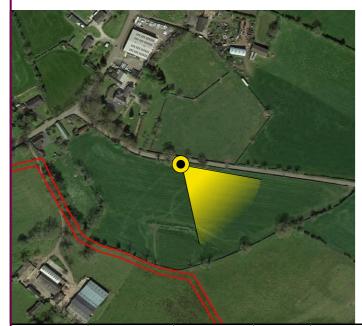

Tripod location image

311809 Nikon D600 Easting 11.06.23 - 14.40 357832 Northing View height 1.65 m AGL 155° Direction Field of View Distance 310 m

VP04 Acres Road west Proposed View at Year 10

Aerial Location Map