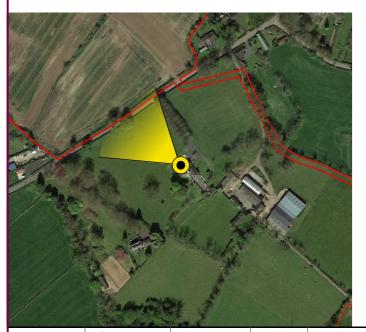

Data Details Drawn by: PM

Projection: Irish Grid Checked: SA

Data Source: RPS 2025 Job Ref: NI 2702

Status: Rev H - Issued Date: June 2025

Magheralin Solar Farm

ent:

Tripod location image

Aerial Location Map Tripod location image