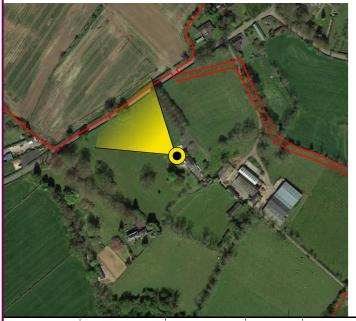

Aerial Location Map

Data Details Projection: Irish Grid Data Source: RPS 2025 Job Ref: NI 2702 Status: Rev H - Issued June 2025

Magheralin Solar Farm

res

Elmwood House, 74 Boucher Road BELFAST, BT12 6RZ | 028 9066 7914