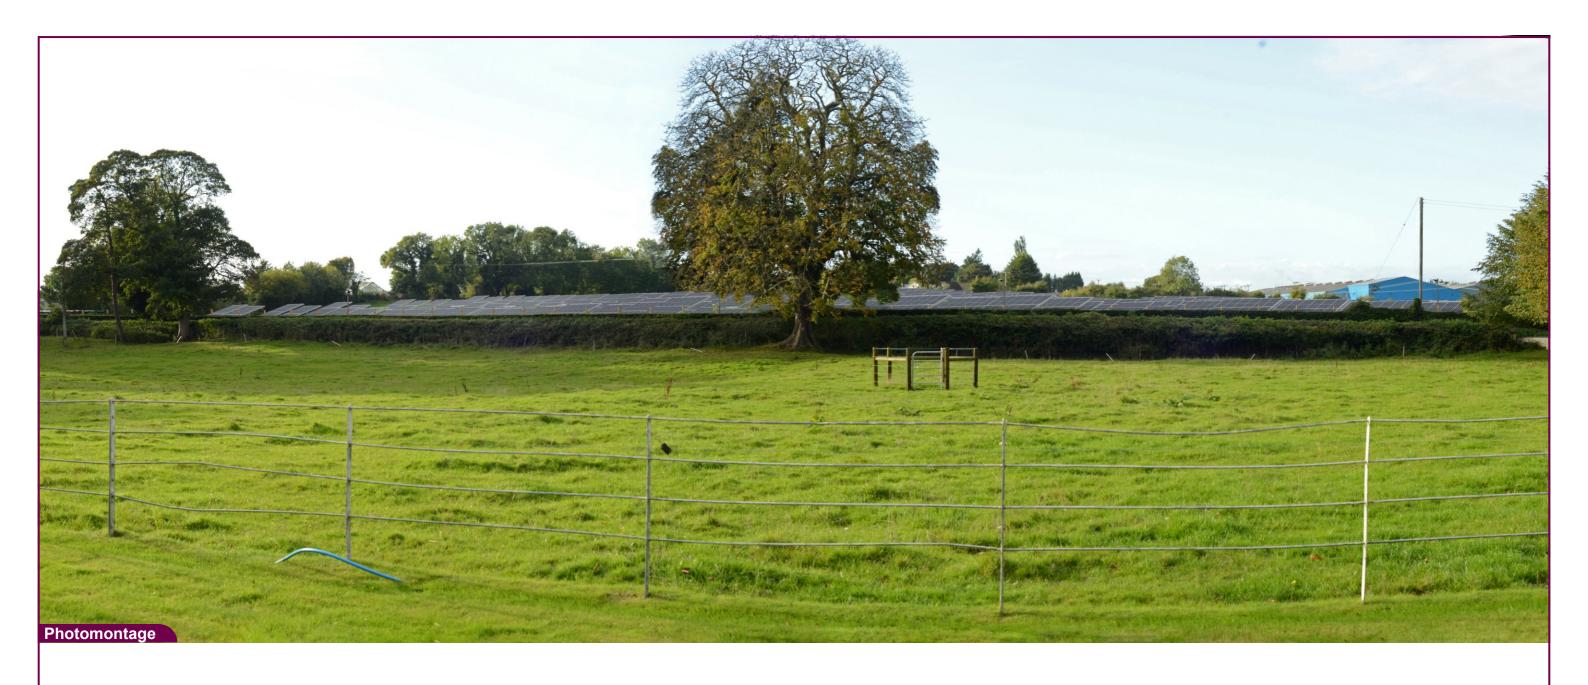

Aerial Location Map

 Camera
 Nikon D600
 Easting
 311554
 Title

 Date
 01.10.24 - 16.10
 Northing
 357711

 View height
 1.65 m AGL
 Direction
 305°

 Field of View
 65°
 Distance
 90 m

VP12 Listed Building on Springhill Road Proposed View - Day 1