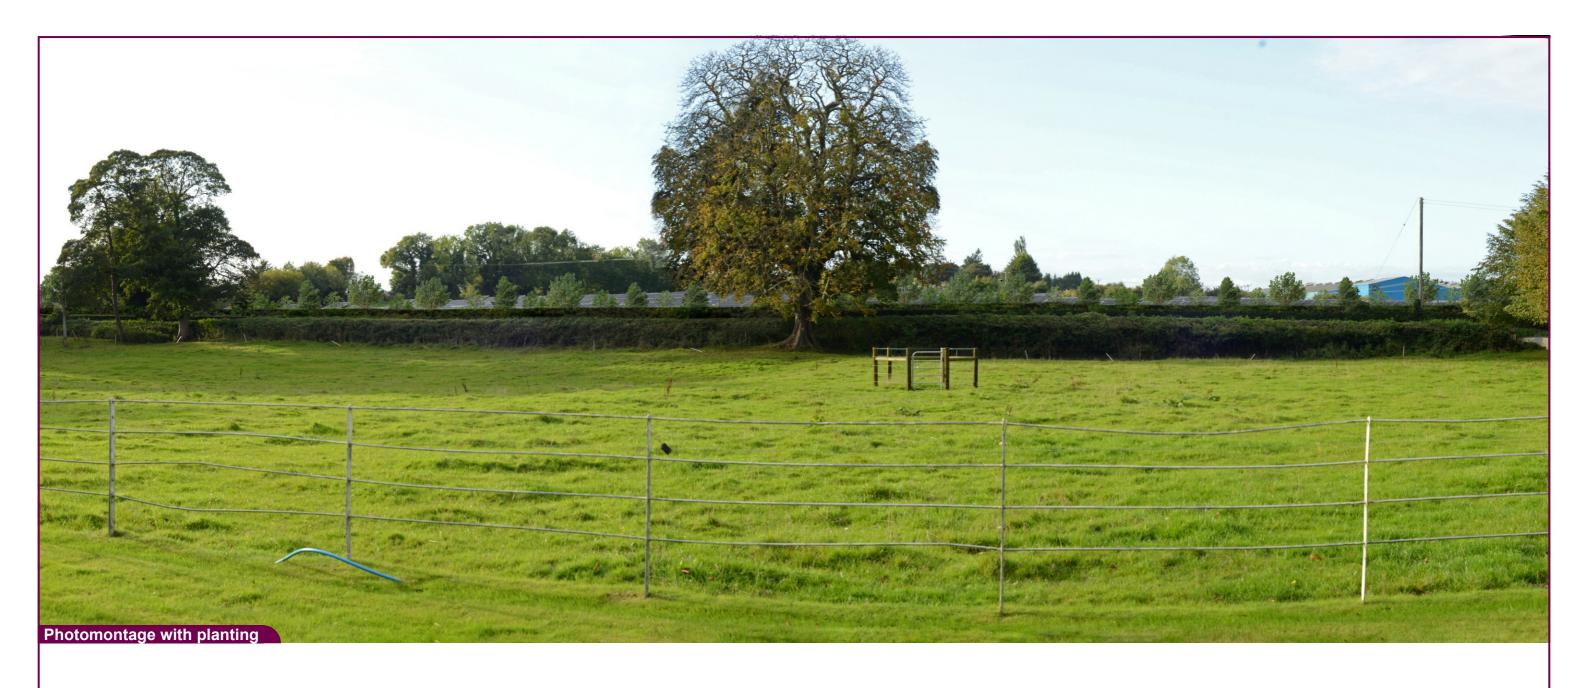

Magheralin Solar Farm

Tripod location image

Tripod location image

Camera Nikon D600 311554 01.10.24 - 16.10 357711 Northing View height 1.65 m AGL 305° Direction Field of View 90 m Distance

VP12 Listed Building on Springhill Road Proposed View - Panels Only