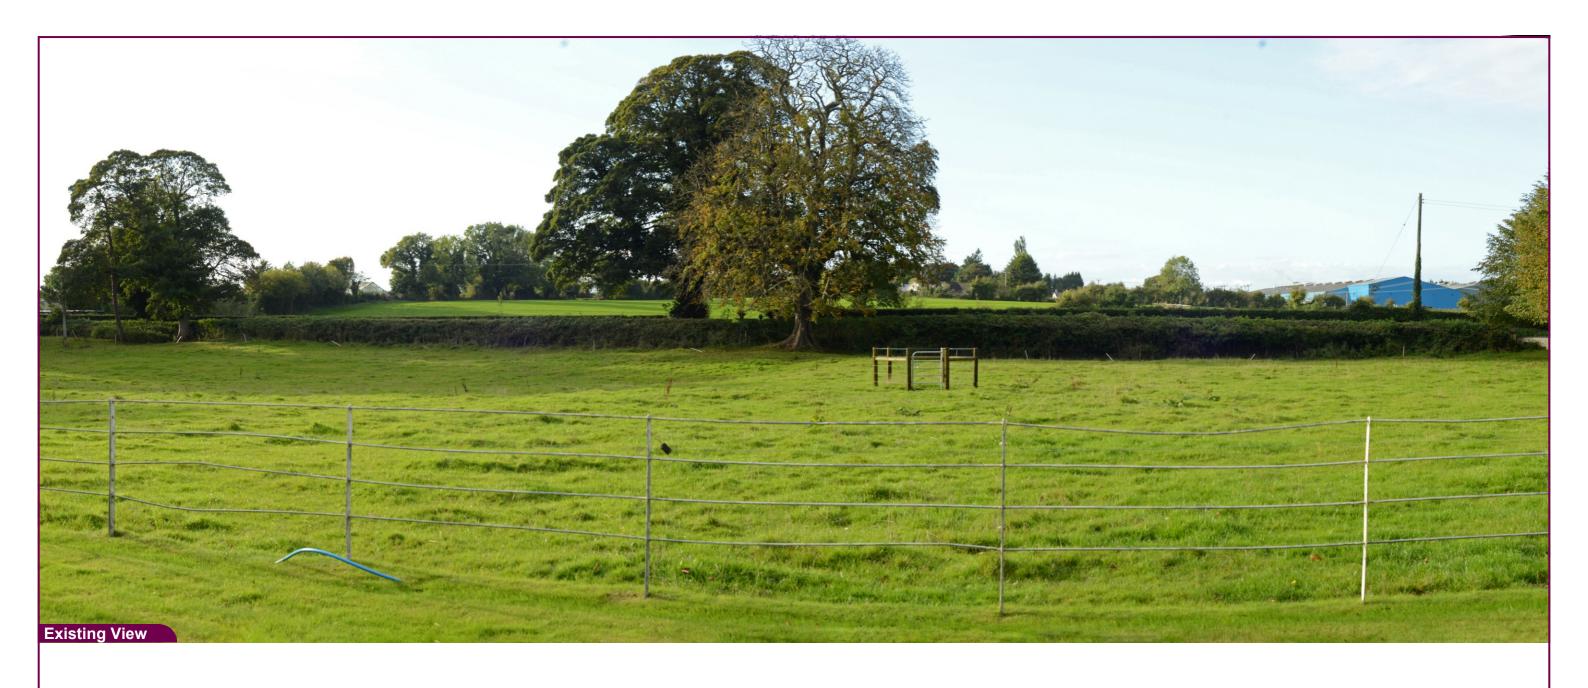

Aerial Location Map

Camera Nikon D600 311554 01.10.24 - 16.10 357711 Northing View height 1.65 m AGL 305° Direction Field of View Distance 90 m

VP12 Listed Building on Springhill Road Existing View

Data Details Projection: Irish Grid Data Source: RPS 2025 Job Ref: NI 2702 Status: Rev H - Issued June 2025