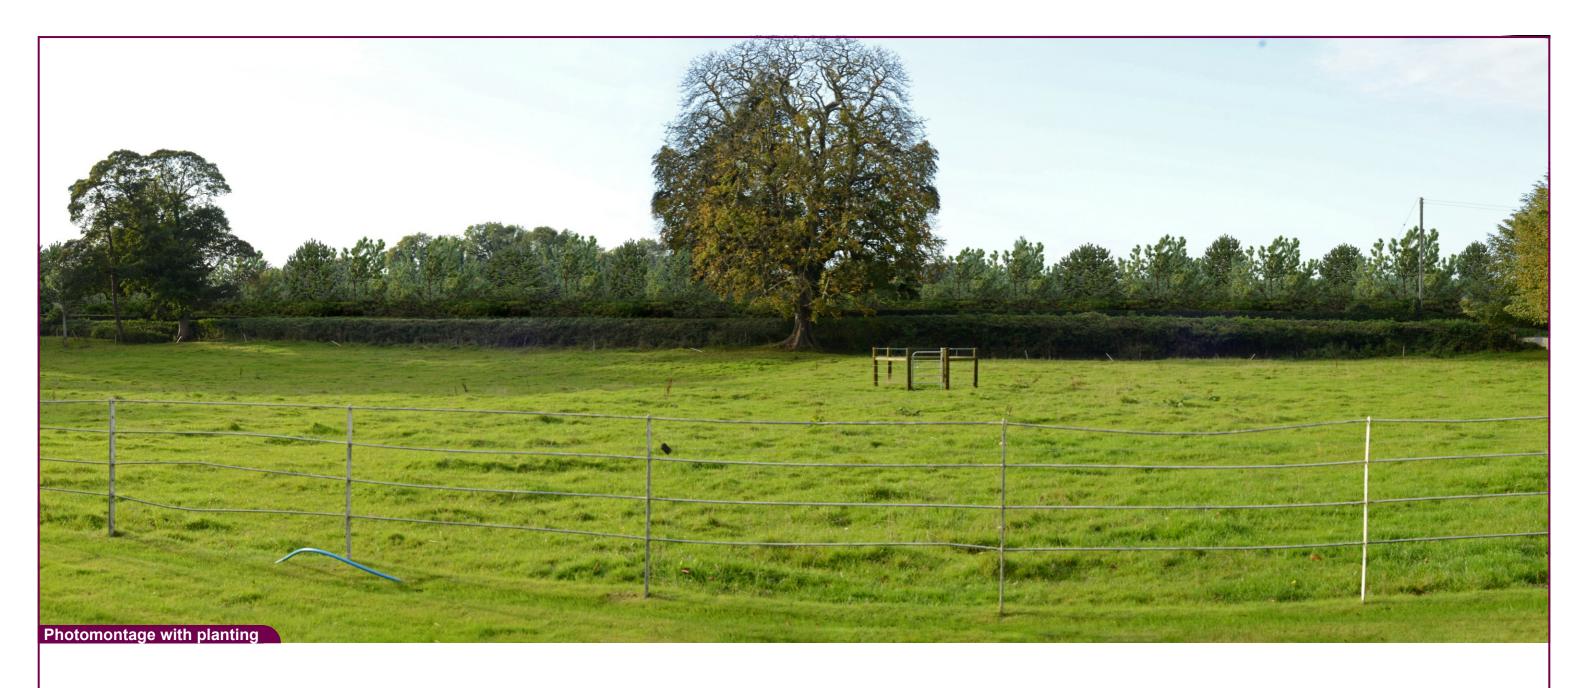

Camera Nikon D600 311554 01.10.24 - 16.10 357711 Northing View height 1.65 m AGL 305° Direction Field of View Distance 90 m

VP12 Listed Building on Springhill Road Proposed View at Year 10

Data Details Projection: Irish Grid Data Source: RPS 2025 Job Ref: NI 2702 Status: Rev H - Issued June 2025