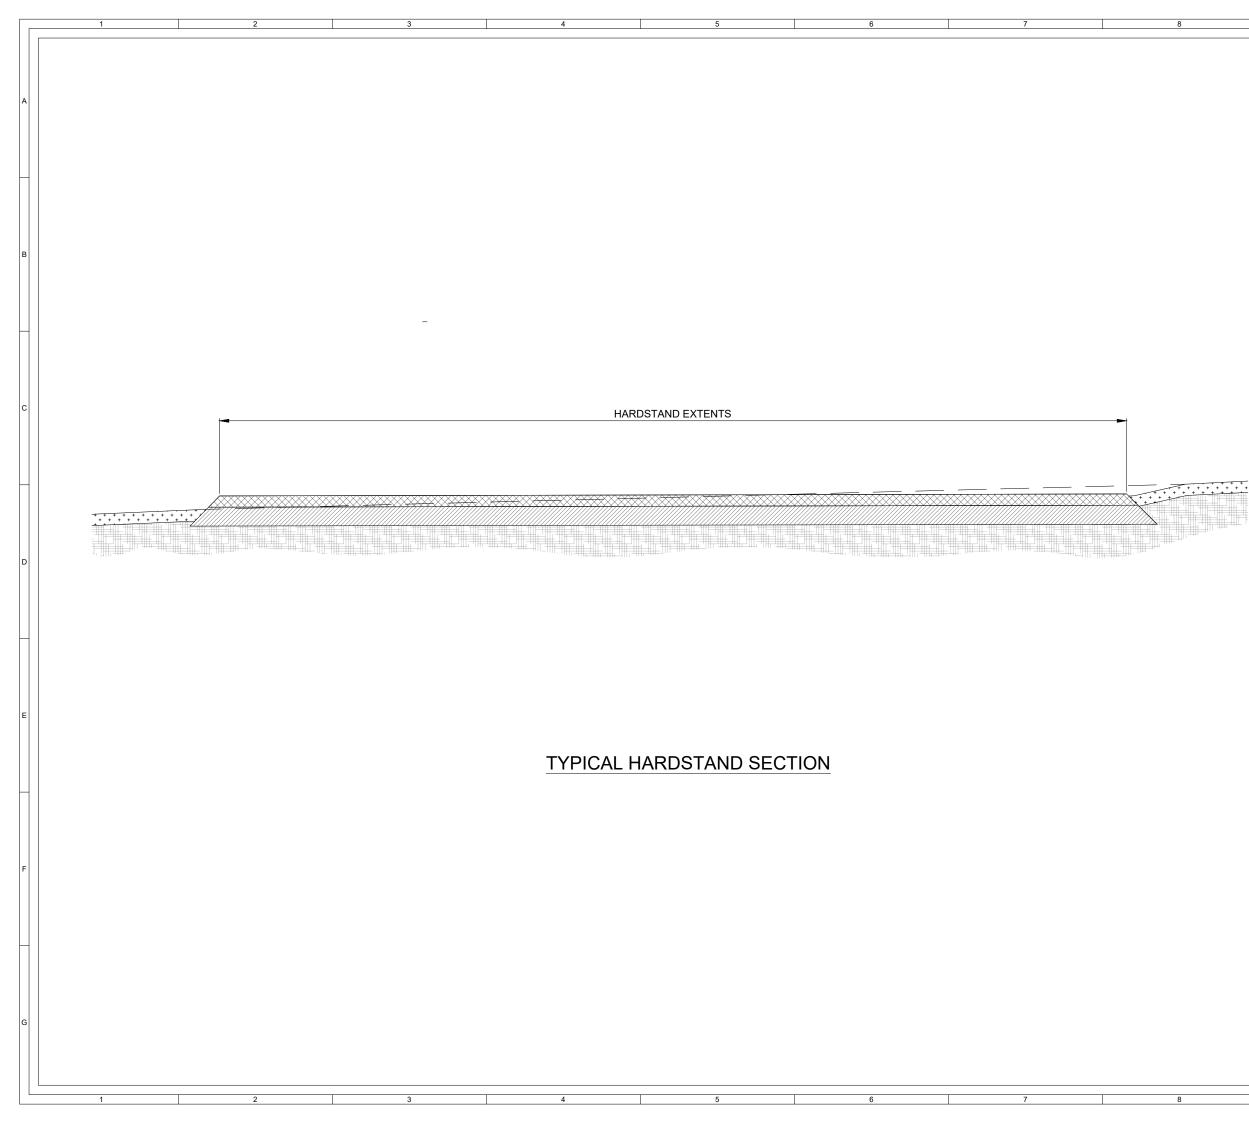

| 9 10                                                                                                                                                                            | _ |
|---------------------------------------------------------------------------------------------------------------------------------------------------------------------------------|---|
| KEY                                                                                                                                                                             |   |
| PERMEABLE TYPE 1 RUNNING<br>SURFACE                                                                                                                                             |   |
| PERMEABLE BASE/CAPPING LAYER                                                                                                                                                    | A |
| TOPSOIL                                                                                                                                                                         |   |
| SUBGRADE                                                                                                                                                                        |   |
| EXISTING GROUND LEVEL                                                                                                                                                           |   |
| NOTES                                                                                                                                                                           |   |
| 1. DO NOT SCALE FROM THIS DRAWING.                                                                                                                                              |   |
| 2. ALL EMBANKMENT SLOPES TO BE<br>PROVIDED AT A STABLE ANGLE BASED ON<br>THE PROPERTIES OF THE MATERIAL<br>ENCOUNTERED ON SITE.                                                 | В |
| 3. HARDSTAND CONSTRUCTION TYPE TO BE<br>DETERMINED DURING DETAILED DESIGN.<br>LAYOUT OF DRAINAGE MAY VARY.                                                                      |   |
| 4. RUNNING SURFACE AND BASE/CAPPING<br>LAYER TO BE FORMED FROM SUITABLE<br>MATERIALS COMPACTED IN LAYERS.                                                                       | с |
| 5. GEOSYNTHETIC REINFORCEMENT OR SOIL<br>STABILISATION MAY BE USED TO REDUCE<br>THE DEPTH OF HARDSTAND<br>CONSTRUCTION. REQUIREMENT TO BE<br>DETERMINED DURING DETAILED DESIGN. |   |
| Produced by: Francesco Ghergo                                                                                                                                                   |   |
| Renewable Energy Systems Ltd<br>Registered Office: Beaufort Court,<br>Egg Farm Lane, Kings Langley,<br>Hertfordshire, WD48LR                                                    | D |
| 1     FG     JM     RB     2024-04-03     First Issue       ISSUE     DRAWN     CHKD     APPD     DATE     REVISION NOTES                                                       | E |
| PURPOSE COORDINATES PERMITTING N/A                                                                                                                                              |   |
| SCALE DATUM N/A 1:50 @A3 N/A                                                                                                                                                    |   |
| LAYOUT DRAWING T-LAYOUT NO<br>N/A N/A                                                                                                                                           |   |
| PROJECT TITLE<br>MAGHERALIN                                                                                                                                                     | F |
| DRAWING TITLE                                                                                                                                                                   |   |
| FIGURE 18<br>TYPICAL HARDSTAND<br>SECTION                                                                                                                                       |   |
| RES DRAWING NUMBER REV 05215-RES-ERW-DR-PT-004 1                                                                                                                                |   |
| THIS DRAWING IS THE PROPERTY OF RENEWABLE ENERGY SYSTEMS LIMITED AND NO<br>REPRODUCTION MAY BE MADE IN WHOLE OR IN PART WITHOUT PERMISSION                                      | G |
| BEAUFORT COURT,<br>EGG FARM LANE,<br>KINGS LANGLEY,<br>HERTS WD4 &LR. UK<br>TEL +44 (0) 1923 299200<br>WWW.RES-GROUP.COM                                                        | 5 |
| 0                                                                                                                                                                               |   |