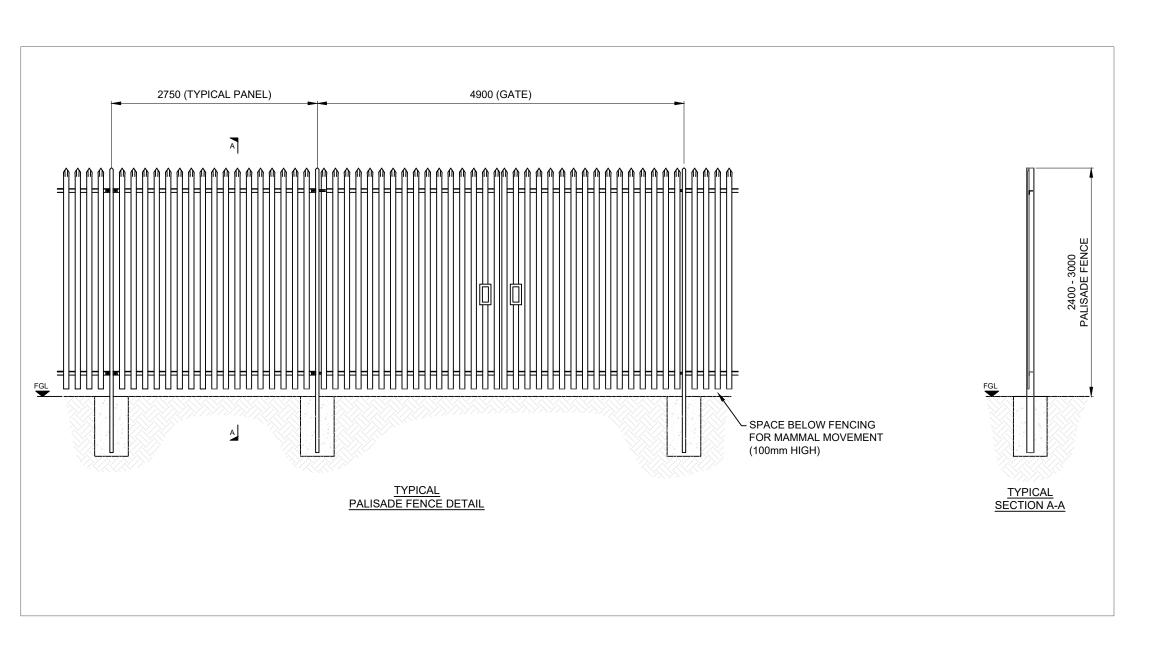

## NOTES

- ALL DIMENSIONS ARE MAXIMUM
   ANTICIPATED AND SUBJECT TO DETAILED DESIGN.
- 2. FENCE TO BE SITED ABUTTING EXISTING OR NEWLY PLANTED HEDGE WHERE POSSIBLE TO SCREEN.
- 3. SUITABLE SAFETY SIGNAGE TO BE INSTALLED ON GATES.

MAGHERALIN

----

FIGURE 13
TYPICAL SECURITY FENCE DETAIL

RES DRAWING NUMBER

DRAWING TITLE

05215-RES-SEC-DR-PT-004

THIS DRAWING IS THE PROPERTY OF RENEWABLE ENERGY SYSTEMS LIMITED AND NO REPRODUCTION MAY BE MADE IN WHOLE OR IN PART WITHOUT PERMISSION