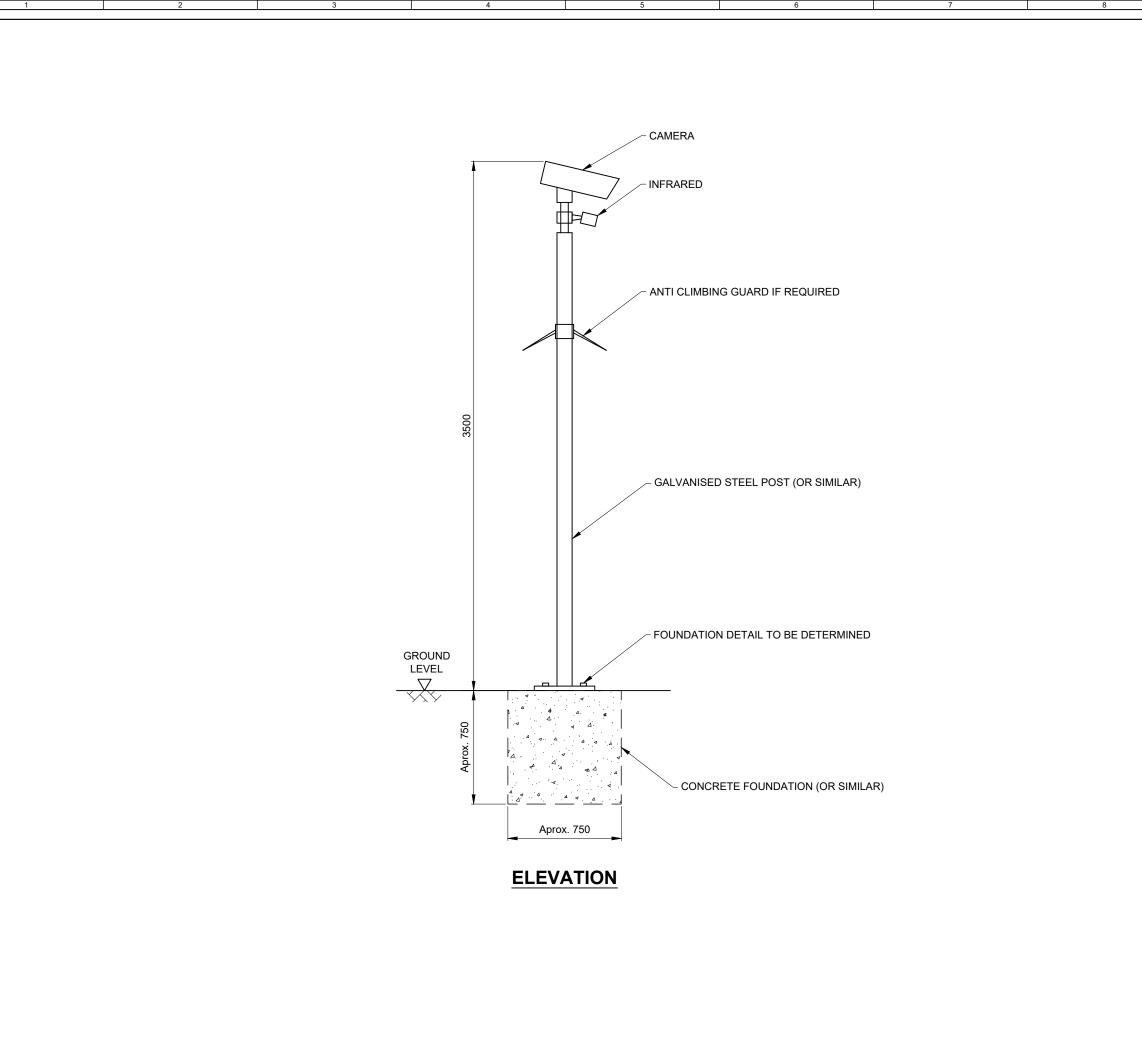

| 9                                                                                                 |                    |                     | 10                                                                                                                      |        |
|---------------------------------------------------------------------------------------------------|--------------------|---------------------|-------------------------------------------------------------------------------------------------------------------------|--------|
| NOTES:                                                                                            |                    |                     |                                                                                                                         |        |
| ANT                                                                                               |                    | ) AND S             | RE MAXIMUM<br>SUBJECT TO                                                                                                | A      |
|                                                                                                   |                    |                     | RE IN MILLIMETERS<br>E STATED.                                                                                          |        |
| 3. SEC                                                                                            | URITY LI           | GHTING              | TO BE INFRARED.                                                                                                         |        |
|                                                                                                   |                    |                     | ) BE LOCATED<br>METER FENCING.                                                                                          | _      |
|                                                                                                   | IERAS MA<br>CTION. | AY BE II            | NSTALLED WITH PAN                                                                                                       |        |
| 6. CAN                                                                                            | IERAS AF           | RE INWA             | ARD FACING.                                                                                                             | в      |
|                                                                                                   |                    |                     |                                                                                                                         |        |
|                                                                                                   |                    |                     |                                                                                                                         |        |
|                                                                                                   |                    |                     |                                                                                                                         |        |
|                                                                                                   |                    |                     |                                                                                                                         | с      |
|                                                                                                   |                    |                     |                                                                                                                         |        |
|                                                                                                   |                    |                     |                                                                                                                         | _      |
|                                                                                                   |                    |                     |                                                                                                                         |        |
|                                                                                                   |                    | -                   | rancesco Ghergo<br>rgy Systems Ltd                                                                                      | D      |
|                                                                                                   | Register           | ed Offic<br>m Lane, | e: Beaufort Court,<br>Kings Langley,                                                                                    |        |
|                                                                                                   |                    |                     |                                                                                                                         |        |
|                                                                                                   |                    |                     |                                                                                                                         |        |
|                                                                                                   |                    |                     |                                                                                                                         | E      |
| 1 FG                                                                                              | WM RB              | 2023-06-29          | First Issue                                                                                                             |        |
| ISSUE DRAWN                                                                                       | CHKD APPD          | DATE                | REVISION NOTES                                                                                                          |        |
|                                                                                                   | RMITTING           | 5                   | PROJECTION<br>N/A                                                                                                       |        |
| SCALE                                                                                             | 1:25               | @A3                 | N/A                                                                                                                     |        |
| LAYOUT DR                                                                                         | N/A                |                     | T-LAYOUT NO<br>N/A                                                                                                      | F      |
| PROJECT TITLE<br>MAGHERALIN                                                                       |                    |                     |                                                                                                                         |        |
| DRAWING TITLE<br>FIGURE 9<br>TYPICAL SECURITY CCTV DETAIL                                         |                    |                     |                                                                                                                         |        |
| RES DRAWI                                                                                         | NG NUMBEF          | 2                   | R                                                                                                                       | EV     |
| 05215-RES-SEC-DR-PT-003 1 THIS DRAWING IS THE PROPERTY OF RENEWABLE ENERGY SYSTEMS LIMITED AND NO |                    |                     |                                                                                                                         |        |
| REPRODU                                                                                           | ICTION MAY BE I    | MADE IN WHO         | DLE OR IN PART WITHOUT PERMISSION                                                                                       | G      |
| Π                                                                                                 | 30                 |                     | BEAUFORT COURT,<br>EGG FARM LANE,<br>KINGS LANGLEY,<br>HERTS WD4 8LR. UK<br>TEL +44 (0) 1923 299200<br>WWW.RES-GROUP.CO | D<br>M |
| <br>9                                                                                             |                    |                     | 10                                                                                                                      |        |