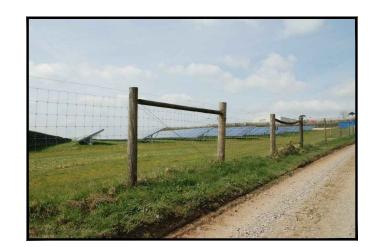

NOTES:

- ALL DIMENSIONS ARE MAXIMUM ANTICIPATED AND SUBJECT TO DETAILED DESIGN.
- ALL DIMENSIONS ARE IN MILLIMETERS UNLESS OTHERWISE STATED.

**DEER FENCE END ELEVATION** 

**DEER FENCE &** FARM ACCESS GATE FRONT ELEVATION

MAGHERALIN

DRAWING TITLE

FIGURE 6
TYPICAL PERIMETER DEER FENCE & **GATE DETAILS** 

RES DRAWING NUMBER

05215-RES-SEC-DR-PT-001

BEAUFORT COURT, EGG FARM LANE, KINGS LANGLEY, HERTS WD4 8LR. UK TEL +44 (0) 1923 299200 WWW.RES-GROUP.COM