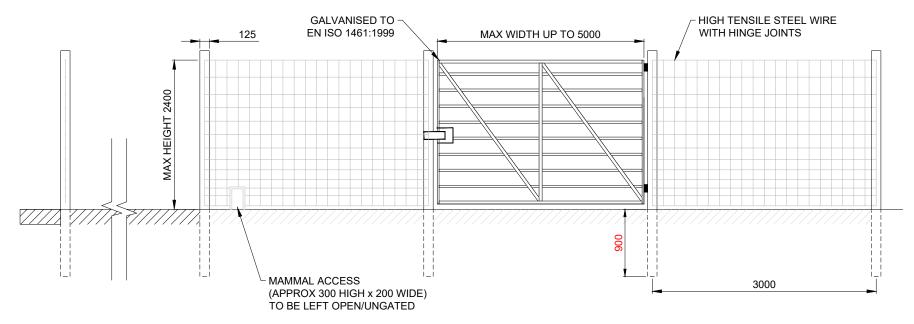

NOTES:

- ALL DIMENSIONS ARE MAXIMUM ANTICIPATED AND SUBJECT TO DETAILED DESIGN.
- ALL DIMENSIONS ARE IN MILLIMETERS UNLESS OTHERWISE STATED.

**DEER FENCE END ELEVATION** 

**DEER FENCE &** FARM ACCESS GATE FRONT ELEVATION

MAGHERALIN

DRAWING TITLE

FIGURE 6
TYPICAL PERIMETER DEER FENCE & **GATE DETAILS** 

RES DRAWING NUMBER

05215-RES-SEC-DR-PT-001

BEAUFORT COURT, EGG FARM LANE, KINGS LANGLEY, HERTS WD4 8LR. UK TEL +44 (0) 1923 299200 WWW.RES-GROUP.COM