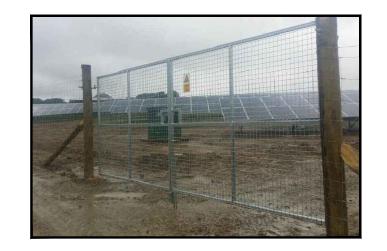

NOTES:

- ALL DIMENSIONS ARE MAXIMUM ANTICIPATED AND SUBJECT TO DETAILED DESIGN.
- ALL DIMENSIONS ARE IN MILLIMETERS UNLESS OTHERWISE STATED.

**DEER FENCE END ELEVATION** 

**DEER FENCE &** FARM ACCESS GATE FRONT ELEVATION

MAGHERALIN

DRAWING TITLE

FIGURE 6
TYPICAL PERIMETER DEER FENCE & **GATE DETAILS** 

RES DRAWING NUMBER

05215-RES-SEC-DR-PT-001

BEAUFORT COURT, EGG FARM LANE, KINGS LANGLEY, HERTS WD4 8LR. UK TEL +44 (0) 1923 299200 WWW.RES-GROUP.COM