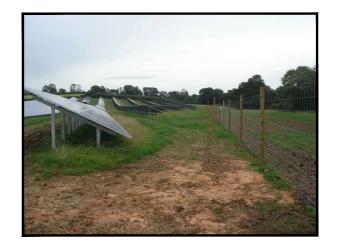

NOTES:

- ALL DIMENSIONS ARE MAXIMUM ANTICIPATED AND SUBJECT TO DETAILED DESIGN.
- ALL DIMENSIONS ARE IN MILLIMETERS UNLESS OTHERWISE STATED.

**DEER FENCE END ELEVATION** 

**DEER FENCE &** FARM ACCESS GATE FRONT ELEVATION

MAGHERALIN

DRAWING TITLE

FIGURE 6
TYPICAL PERIMETER DEER FENCE & **GATE DETAILS** 

RES DRAWING NUMBER

05215-RES-SEC-DR-PT-001

BEAUFORT COURT, EGG FARM LANE, KINGS LANGLEY, HERTS WD4 8LR. UK TEL +44 (0) 1923 299200 WWW.RES-GROUP.COM