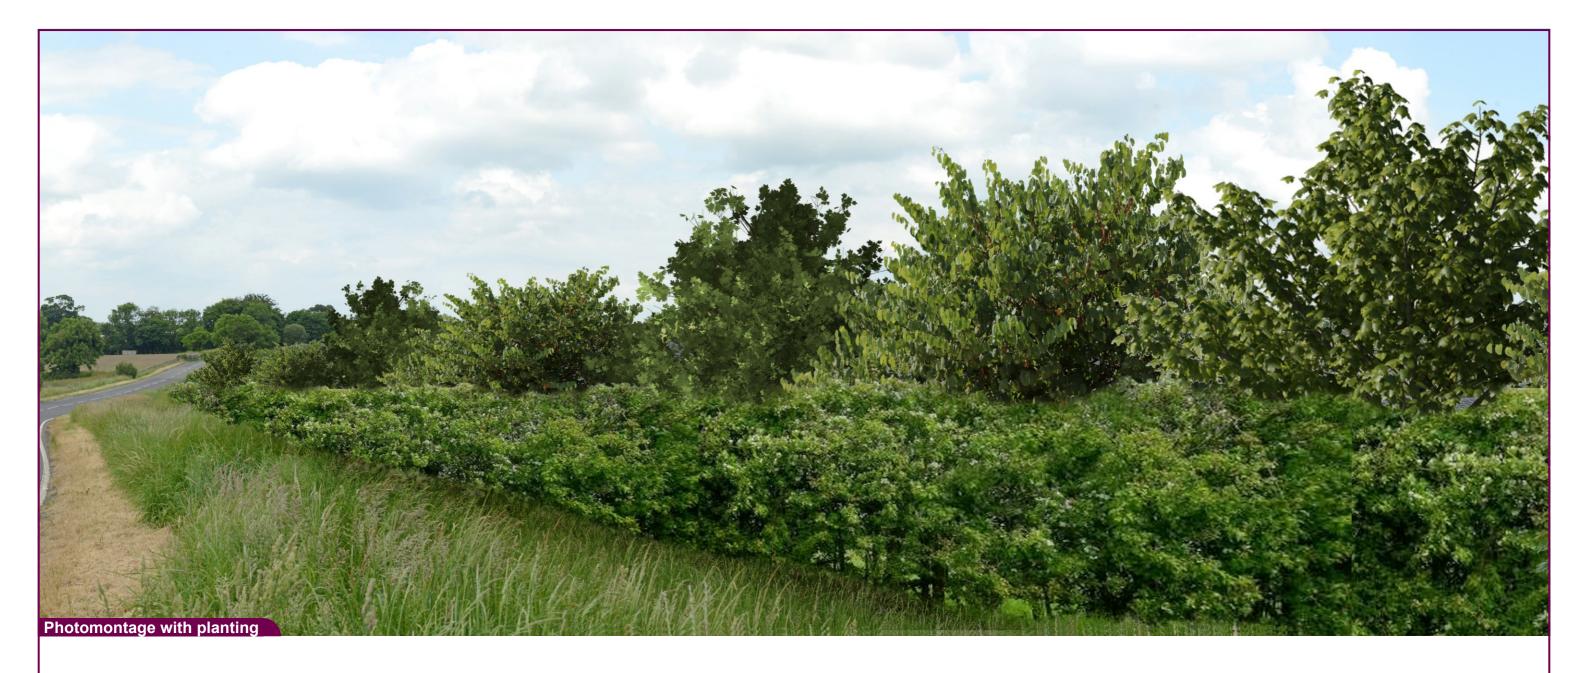

|             |                  |           |        | Aerial Location Map      |                        |           |               | Tripod loc   | cation image |         |
|-------------|------------------|-----------|--------|--------------------------|------------------------|-----------|---------------|--------------|--------------|---------|
| Camera      | Nikon D600       | Easting   | 312425 | Title:                   | Data Details           | Drawn by: | PM            | Project:     |              | Client: |
| Date        | 11.06.23 - 13.40 | Northing  | 355843 | VP10 Drumlin Road        | Projection: Irish Grid | Checked:  | SA            | Magharali    | n Color Form |         |
| View height | 1.65 m AGL       | Direction | 26°    | Proposed View at Year 10 | Data Source: RPS 2023  | Job Ref:  | NI 2702       | iviagneralir | n Solar Farm |         |
|             |                  | 1         | 20 m   | 4                        | Status: Issued         | Date:     | February 2024 | 1            |              | 1       |