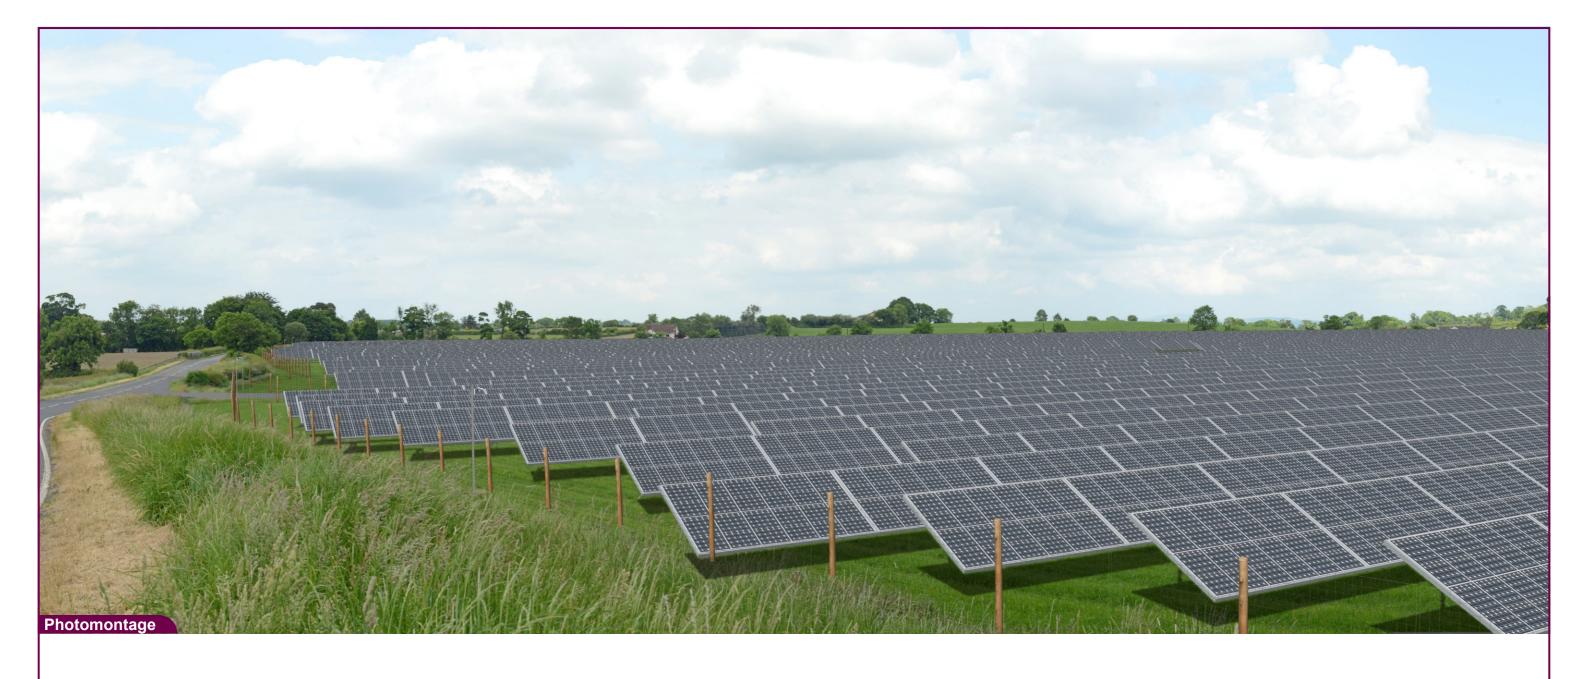

|               |                  |           |        | Aerial Location Map   |                        |           |               |          | Tripod location image       |         |
|---------------|------------------|-----------|--------|-----------------------|------------------------|-----------|---------------|----------|-----------------------------|---------|
| Camera        | Nikon D600       | Easting   | 312425 | Title:                | Data Details           | Drawn by: | PM            | Project: |                             | Client: |
| Date          | 11.06.23 - 13.40 | Northing  | 355843 | VP10 Drumlin Road     | Projection: Irish Grid | Checked:  | SA            |          | Magheralin Solar Farm       |         |
| View height   | 1.65 m AGL       | Direction | 26°    | Proposed View - Day 1 | Data Source: RPS 2023  | Job Ref:  | NI 2702       |          | IVIAGITET ATTT SOTAL FALLIT |         |
| Field of View | 65°              | Distance  | 20 m   |                       | Status: Issued         | Date:     | February 2024 |          |                             |         |