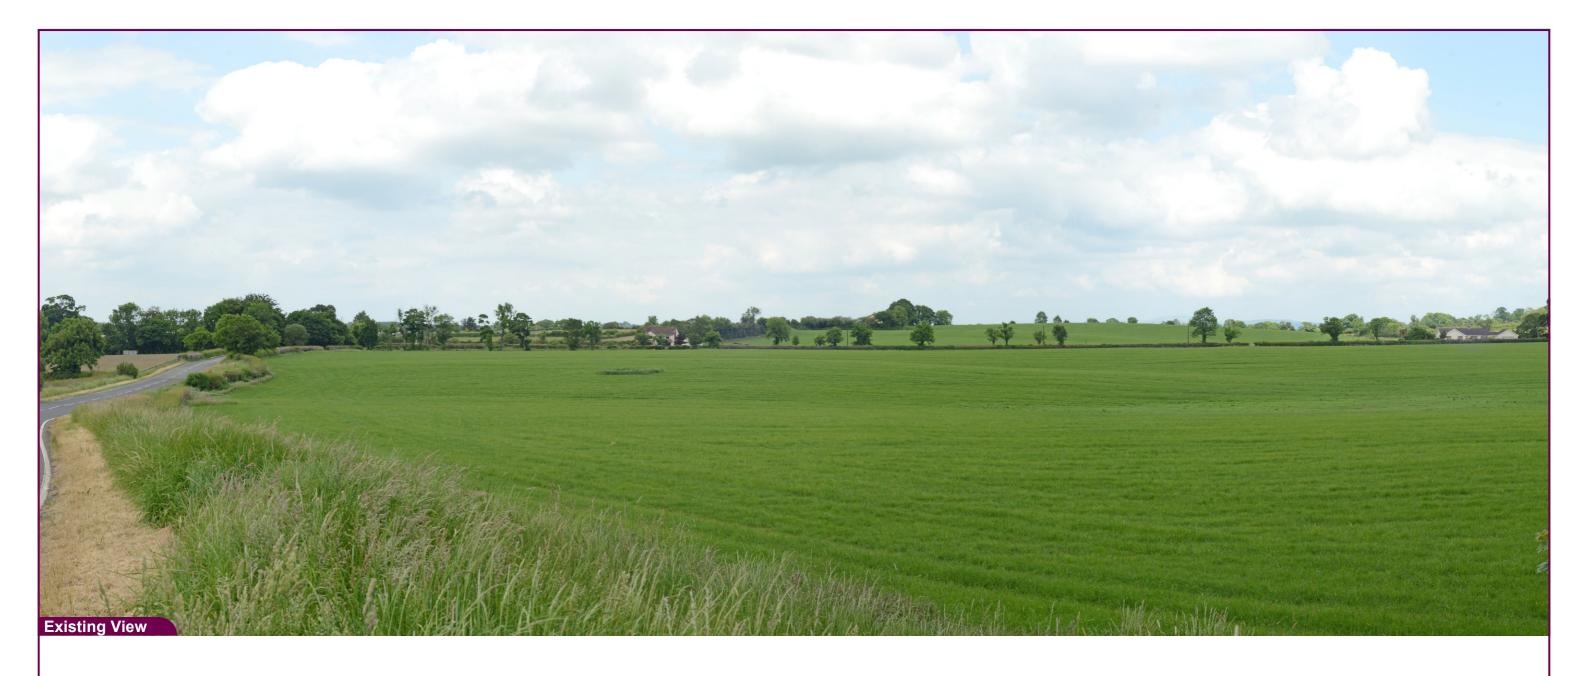

|             |                  |           |        |        | Aerial Location Map |                        |           |         |          | Tripod location image |         |
|-------------|------------------|-----------|--------|--------|---------------------|------------------------|-----------|---------|----------|-----------------------|---------|
| Camera      | Nikon D600       | Easting   | 312425 | Title: |                     | Data Details           | Drawn by: | PM      | Project: |                       | Client: |
| Date        | 11.06.23 - 13.40 | Northing  | 355843 |        | VP10 Drumlin Road   | Projection: Irish Grid | Checked:  | SA      |          | Angharalin Calar Farm |         |
|             | 1.65 1.61        | Discotica | 26°    | 1      | Existing View       | Data Source: RPS 2023  | Job Ref:  | NI 2702 |          | 1agheralin Solar Farm |         |
| View height | 1.65 m AGL       | Direction | 20     |        |                     |                        |           |         |          |                       |         |