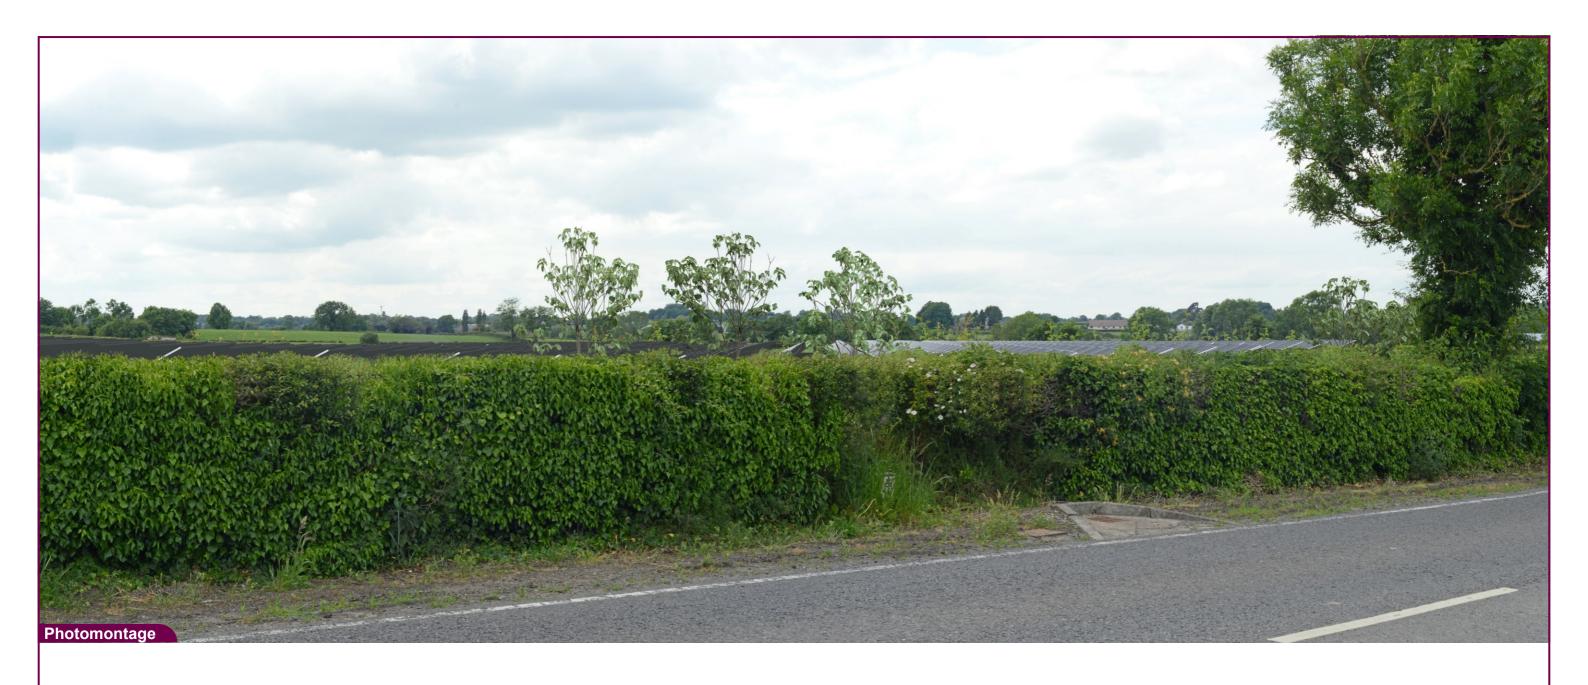

 Camera
 Nikon D600
 Easting
 312753
 Title

 Date
 11.06.23 - 13.30
 Northing
 356142

 View height
 1.65 m AGL
 Direction
 260°

 Field of View
 65°
 Distance
 80 m

VP09 Dromore Road Proposed View at Year 10 Data Details Drawn by: PM

Projection: Irish Grid Checked: SA

Data Source: RPS 2023 Job Ref: NI 2702

Status: Issued Date: February 2024

Project:

Magheralin Solar Farm

Tripod location image

ient: