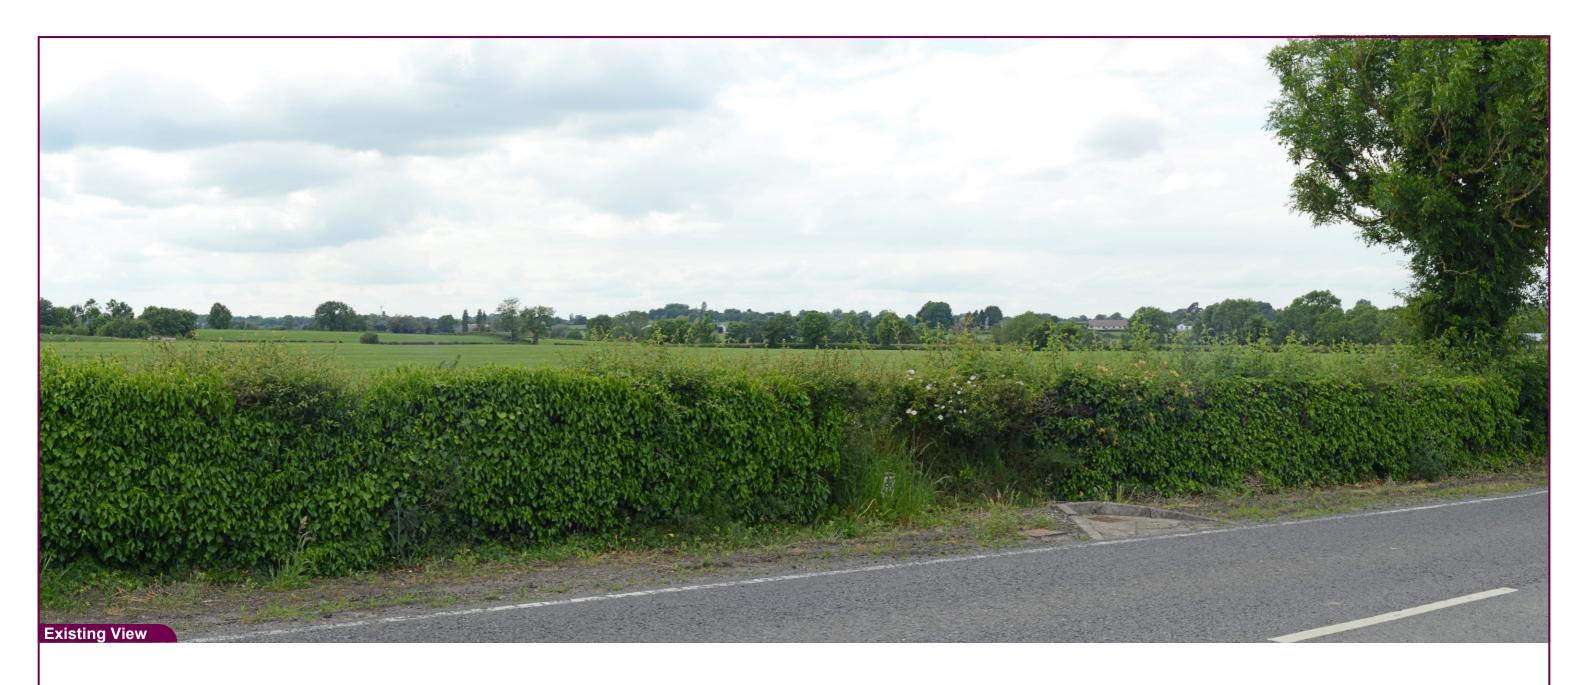

Aerial Location Map

 Camera
 Nikon D600
 Easting
 312753
 Title:

 Date
 11.06.23 - 13.30
 Northing
 356142

 View height
 1.65 m AGL
 Direction
 260°

 Field of View
 65°
 Distance
 80 m

VP09 Dromore Road Existing View Data Details Drawn by: PM

Projection: Irish Grid Checked: SA

Data Source: RPS 2023 Job Ref: NI 2702

Status: Issued Date: February 2024

Magheralin Solar Farm

ent:

Tripod location image

Aerial Location Map

Camera Nikon D600 312753 11.06.23 - 13.30 356142 Northing View height 1.65 m AGL 260° Direction Field of View Distance 80 m