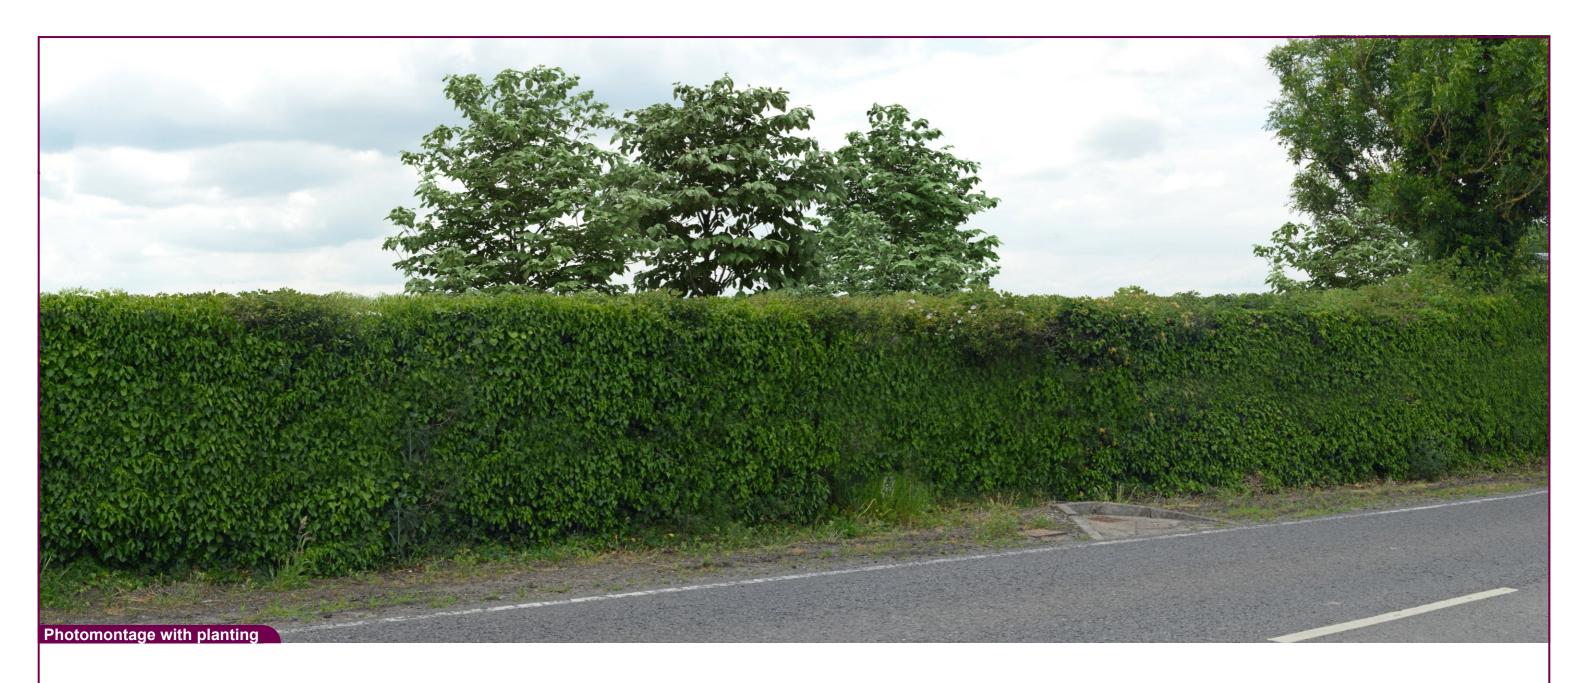

VP09 Dromore Road Proposed View - Day 1

Data Details Drawn by: Projection: Irish Grid Data Source: RPS 2023 Job Ref: NI 2702 Date: February 2024

Magheralin Solar Farm

Tripod location image

Aerial Location Map

 Camera
 Nikon D600
 Easting
 312753
 Title

 Date
 11.06.23 - 13.30
 Northing
 356142

 View height
 1.65 m AGL
 Direction
 260°

 Field of View
 65°
 Distance
 80 m

VP09 Dromore Road Proposed View at Year 10 Data Details Drawn by: PM

Projection: Irish Grid Checked: SA

Data Source: RPS 2023 Job Ref: NI 2702

Status: Issued Date: February 2024

Project:

Magheralin Solar Farm

Tripod location image

ient: