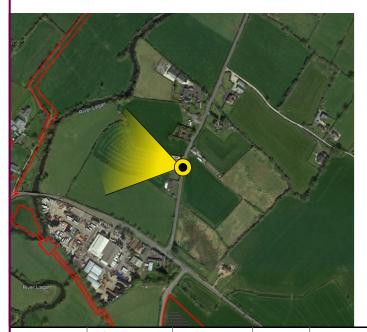

Aerial Location Map

 Camera
 Nikon D600
 Easting
 312461
 Title:

 Date
 11.06.23 - 15.35
 Northing
 356563
 VP(

 View height
 1.65 m AGL
 Direction
 280°

 Field of View
 65°
 Distance
 420 m

VP08 New Forge Road south
Existing View

Elmwood House, 74 Boucher Road
BELFAST, BT12 GRZ | 028 9066 7914

Aerial Location Map Tripod location image

Camera Nikon D600 312461 11.06.23 - 15.35 356563 Northing View height 1.65 m AGL 280° Direction Field of View Distance 420 m