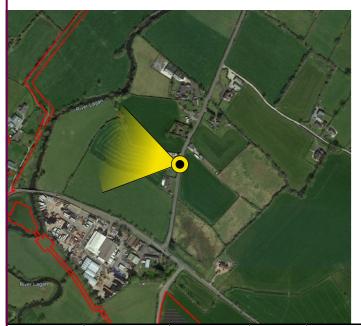

Camera Nikon D600 312461 11.06.23 - 15.35 VP08 New Forge Road south 356563 Northing View height 1.65 m AGL 280° Proposed View at Year 10 Direction Field of View Distance 420 m

Data Details Drawn by: Projection: Irish Grid Data Source: RPS 2023 Job Ref: NI 2702 Issued February 2024