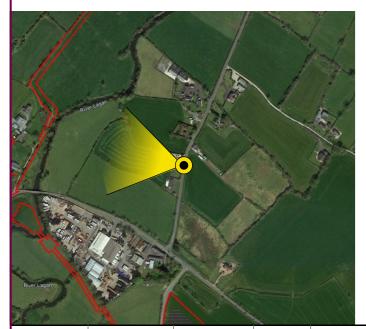

Aerial Location Map

 Camera
 Nikon D600
 Easting
 312461
 Title:

 Date
 11.06.23 - 15.35
 Northing
 356563
 VP(

 View height
 1.65 m AGL
 Direction
 280°

 Field of View
 65°
 Distance
 420 m

VP08 New Forge Road south
Existing View

Elmwood House, 74 Boucher Road
BELFAST, BT12 GRZ | 028 9066 7914

Aerial Location Map Tripod location image

Camera Nikon D600 312461 11.06.23 - 15.35 356563 Northing View height 1.65 m AGL 280° Direction Field of View Distance 420 m