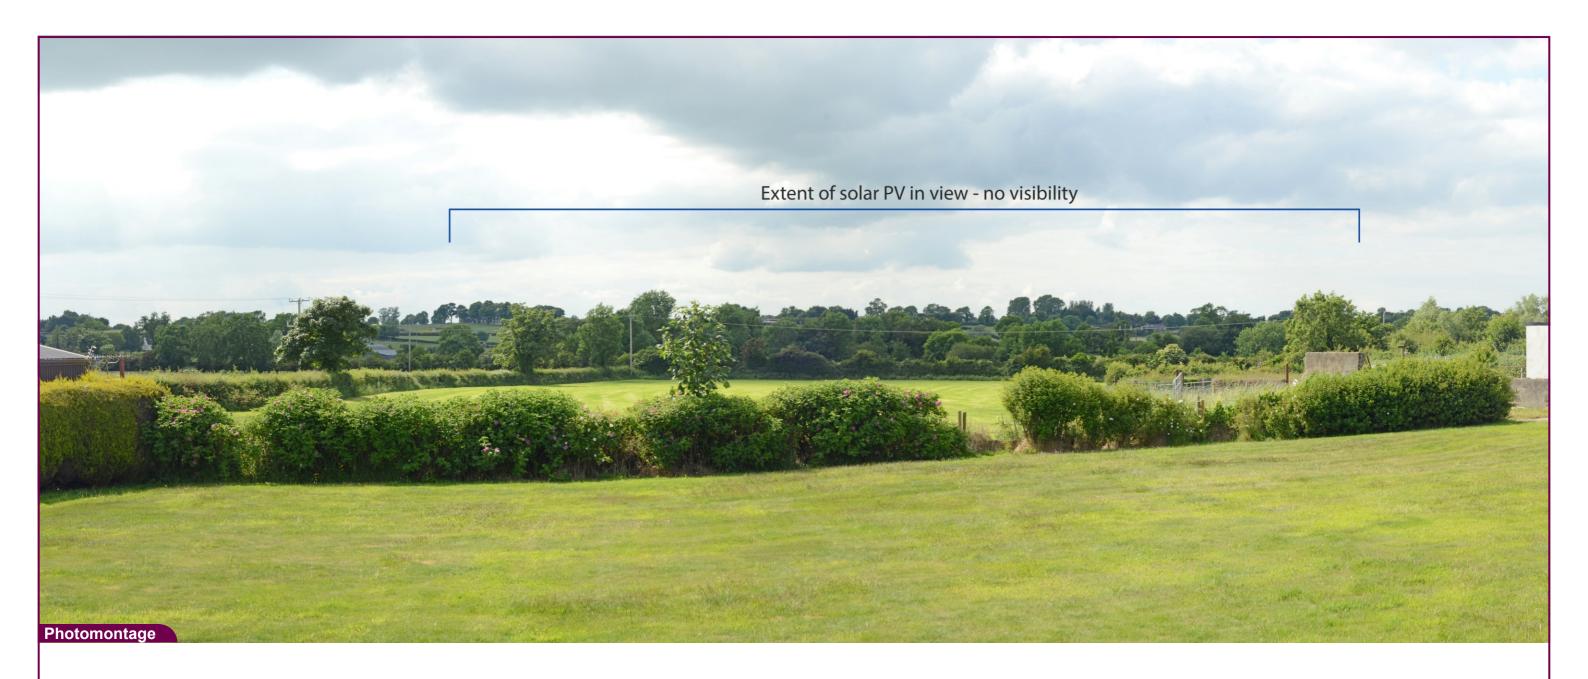

VP08 New Forge Road south Proposed View - Day 1

Data Details Drawn by: Projection: Irish Grid Data Source: RPS 2023 Job Ref: NI 2702 Issued February 2024

Magheralin Solar Farm

Tripod location image Aerial Location Map