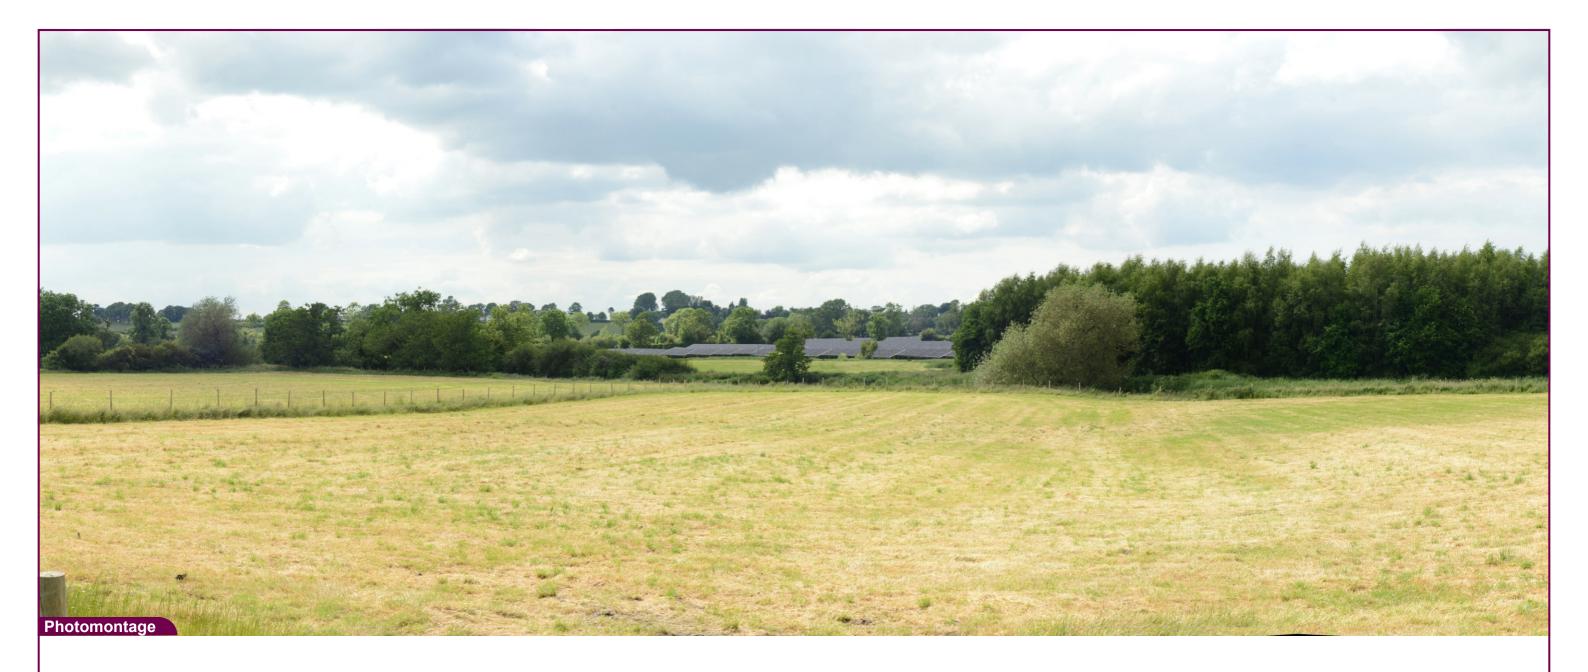

| Burr Lann   |                  |           |        | Aerial Location Map     |                        |           |               | Tripod location image |         |
|-------------|------------------|-----------|--------|-------------------------|------------------------|-----------|---------------|-----------------------|---------|
| Camera      | Nikon D600       | Easting   | 312594 | Title:                  | Data Details           | Drawn by: | PM            | Project:              | Client: |
| Date        | 11.06.23 - 15.25 | Northing  | 356922 | VP07 New Forge Road mid | Projection: Irish Grid | Checked:  | SA            | Magharalin Salar Farm |         |
| View height | 1.65 m AGL       | Direction | 275°   | Proposed View - Day 1   | Data Source: RPS 2023  | Job Ref:  | NI 2702       | Magheralin Solar Farm |         |
|             | 65°              | Distance  | 290 m  | 1                       | Status: Issued         | Date:     | February 2024 | 1                     |         |