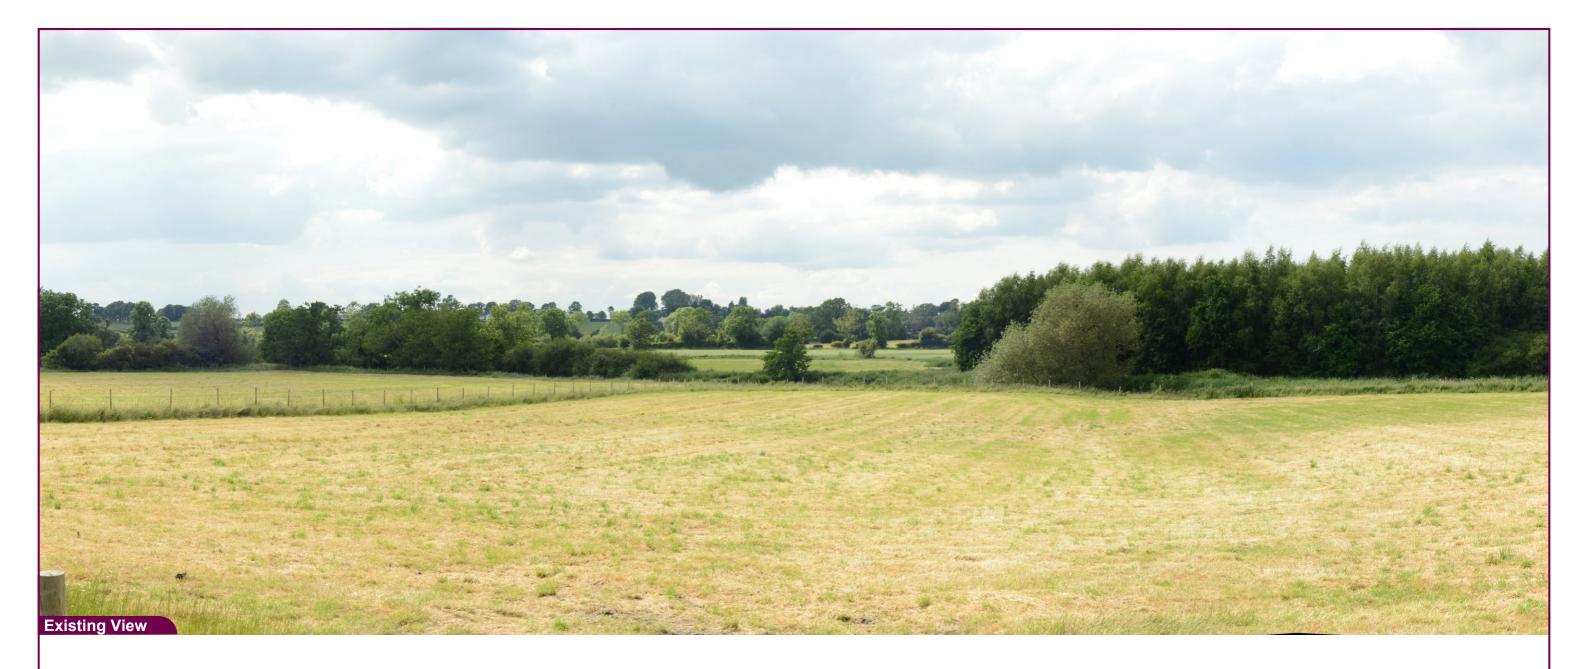

| Burr Lann   |                  |           |        | Aerial Location Map     |                        |           |               | Tripod location image |         |
|-------------|------------------|-----------|--------|-------------------------|------------------------|-----------|---------------|-----------------------|---------|
| Camera      | Nikon D600       | Easting   | 312594 | Title:                  | Data Details           | Drawn by: | PM            | Project:              | Client: |
| Date        | 11.06.23 - 15.25 | Northing  | 356922 | VP07 New Forge Road mid | Projection: Irish Grid | Checked:  | SA            | Magharalin Salar Farm |         |
| View height | 1.65 m AGL       | Direction | 275°   | Proposed View - Day 1   | Data Source: RPS 2023  | Job Ref