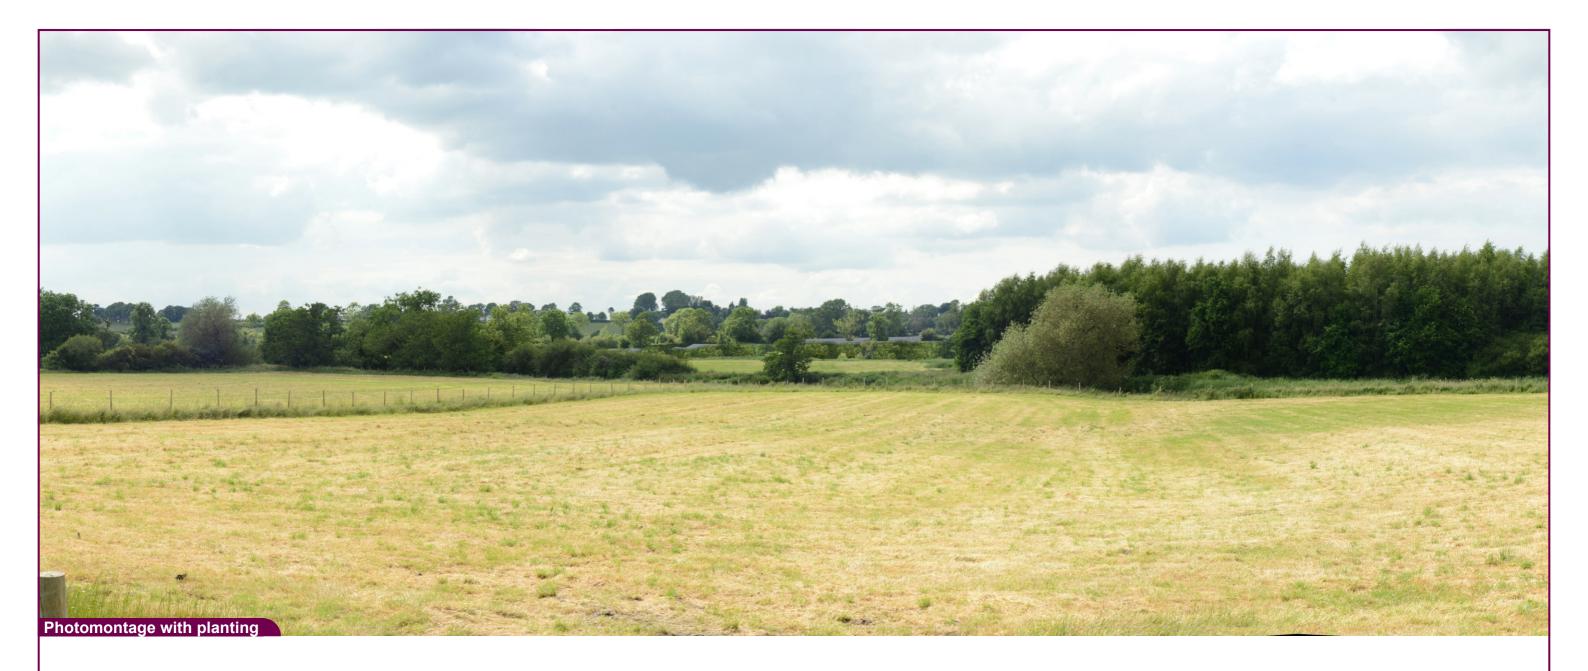

|             |                  |           |        | Aerial Location Map      |                        |           |               | Tripod location image |         |
|-------------|------------------|-----------|--------|--------------------------|------------------------|-----------|---------------|-----------------------|---------|
| Camera      | Nikon D600       | Easting   | 312594 | Title:                   | Data Details           | Drawn by: | PM            | Project:              | Client: |
| Date        | 11.06.23 - 15.25 | Northing  | 356922 | VP07 New Forge Road mid  | Projection: Irish Grid | Checked:  | SA            | Magharalin Solar Farm |         |
| View height | 1.65 m AGL       | Direction | 275°   | Proposed View at Year 10 | Data Source: RPS 2023  | Job Ref:  | NI 2702       | Magheralin Solar Farm |         |
| 0           |                  |           |        |                          | Status: Issued         | Date:     | February 2024 | 7                     | 1       |