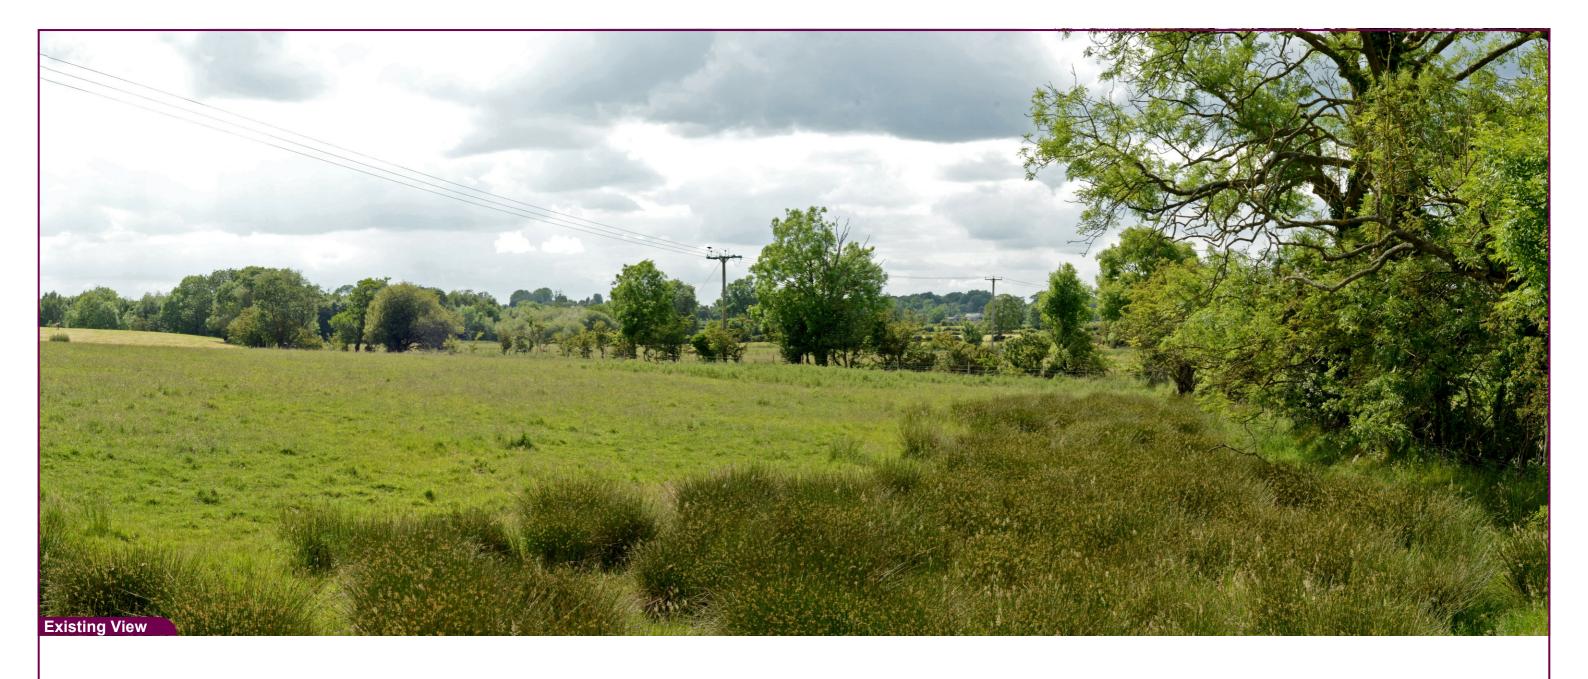

|               |                  |           |        | Aerial Location Map       |                        |           |               |          | Tripod location image |
|---------------|------------------|-----------|--------|---------------------------|------------------------|-----------|---------------|----------|-----------------------|
| Camera        | Nikon D600       | Easting   | 312888 | Title:                    | Data Details           | Drawn by: | PM            | Project: |                       |
| Date          | 11.06.23 - 15.15 | Northing  | 357496 | VP06 New Forge Road north | Projection: Irish Grid | Checked:  | SA            | ]        | Magharalin Solar Form |
| View height   | 1.65 m AGL       | Direction | 270°   | Existing View             | Data Source: RPS 2023  | Job Ref:  | NI 2702       | ]        | Magheralin Solar Farm |
| Field of View | 65°              | Distance  | 375 m  |                           | Status: Issued         | Date:     | February 2024 |          |                       |