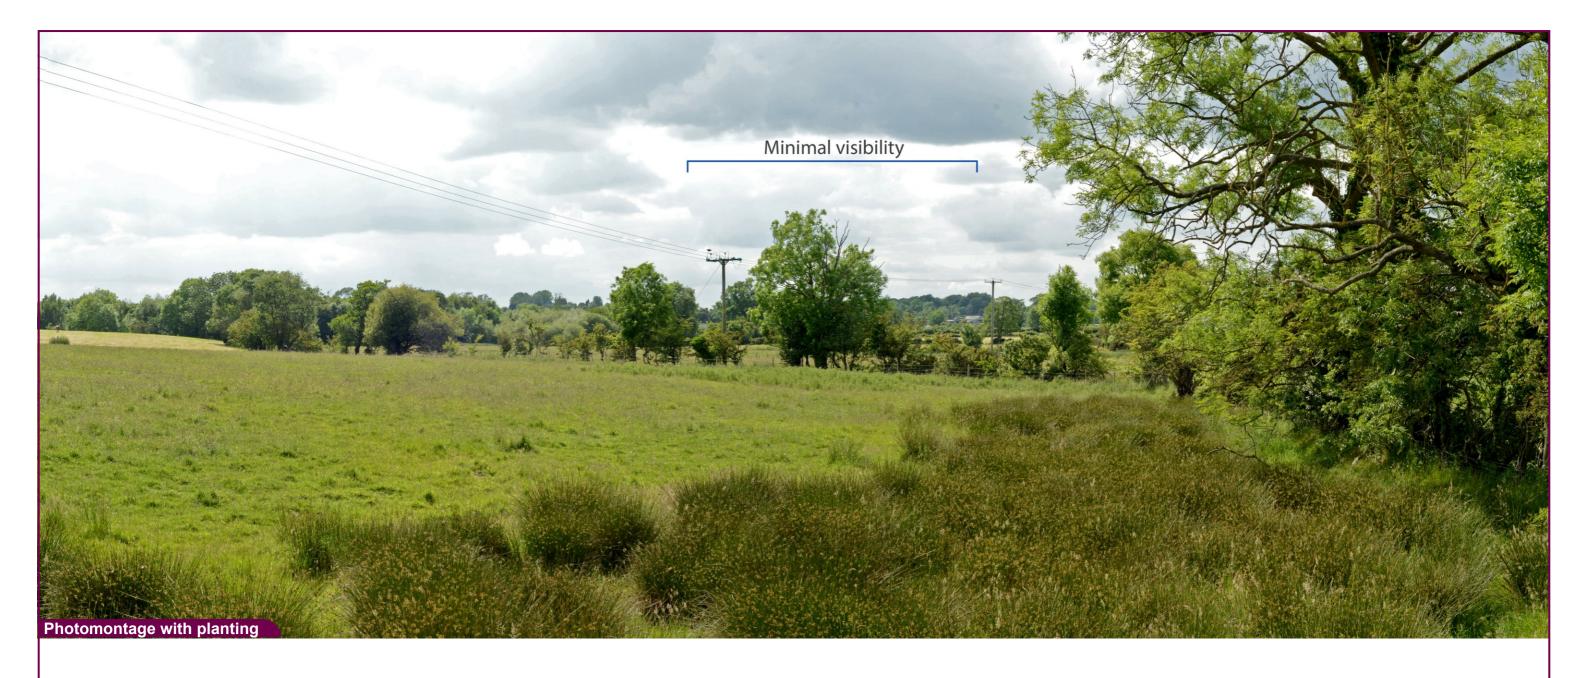

Client:

|               |                  |           |        | Aerial Location Map       |                        |           |               |          | Tripod location image |         |
|---------------|------------------|-----------|--------|---------------------------|------------------------|-----------|---------------|----------|-----------------------|---------|
| Camera        | Nikon D600       | Easting   | 312888 | Title:                    | Data Details           | Drawn by: | PM            | Project: |                       | Client: |
| Date          | 11.06.23 - 15.15 | Northing  | 357496 | VP06 New Forge Road north | Projection: Irish Grid | Checked:  | SA            |          | Magharalin Solar Farm |         |
| View height   | 1.65 m AGL       | Direction | 270°   | Proposed View at Year 10  | Data Source: RPS 2023  | Job Ref:  | NI 2702       |          | Magheralin Solar Farm |         |
| Field of View | 65°              | Distance  | 375 m  |                           | Status: Issued         | Date:     | February 2024 |          |                       |         |