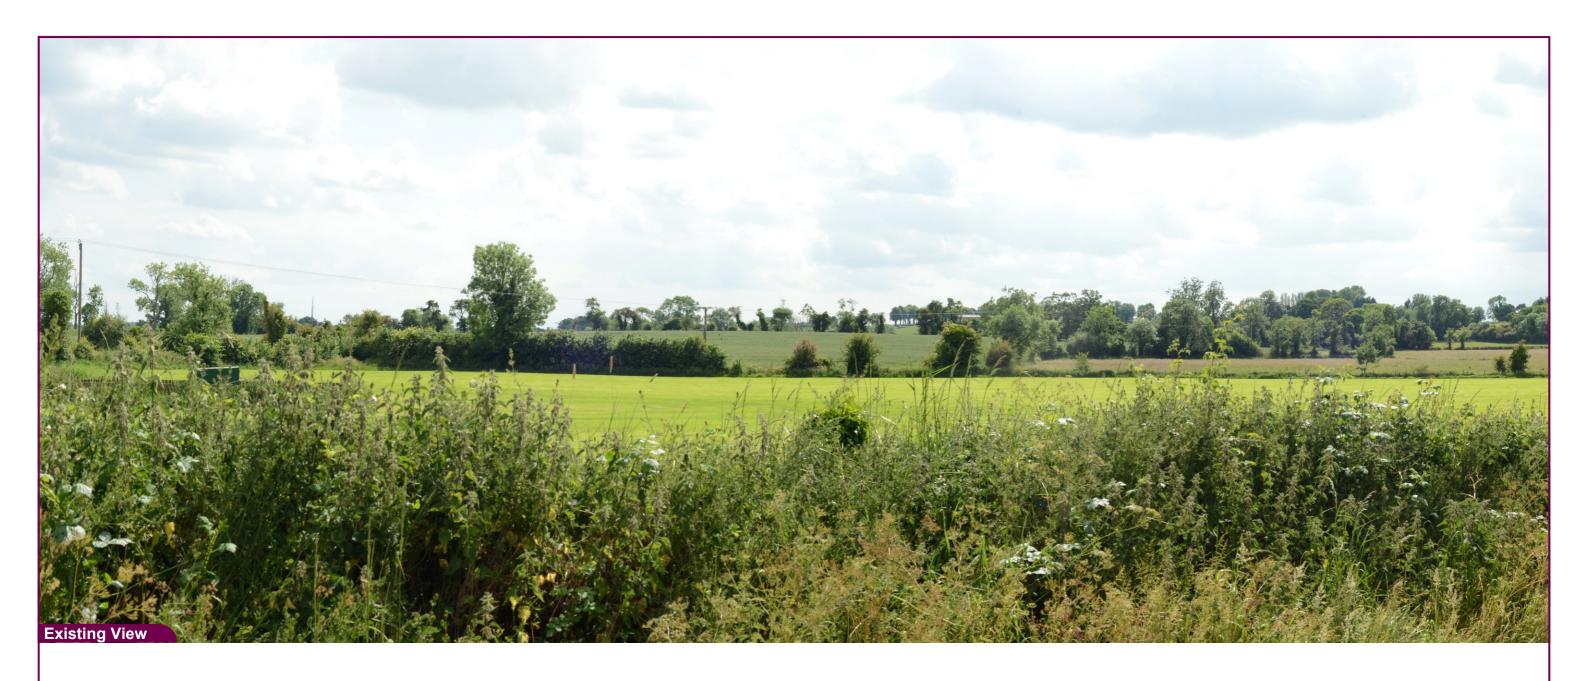

Data Details Drawn by: PM Project:

Aerial Location Map

 Camera
 Nikon D600
 Easting
 312214
 Tit

 Date
 11.06.23 - 14.55
 Northing
 357782

 View height
 1.65 m AGL
 Direction
 200°

 Field of View
 65°
 Distance
 185 m

VP05 Acres Road east Existing View Data Details Drawn by: PM

Projection: Irish Grid Checked: SA

Data Source: RPS 2023 Job Ref: NI 2702

Status: Issued Date: February 2024

Magheralin Solar Farm

Tripod location image