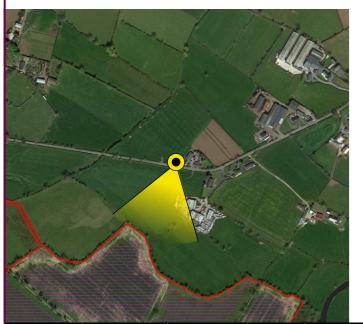

Data Details Drawn by: PM Project:

Aerial Location Map

 Camera
 Nikon D600
 Easting
 312214
 Tit

 Date
 11.06.23 - 14.55
 Northing
 357782

 View height
 1.65 m AGL
 Direction
 200°

 Field of View
 65°
 Distance
 185 m

ent:

Aerial Location Map

 Camera
 Nikon D600
 Easting
 312214
 Title:

 Date
 11.06.23 - 14.55
 Northing
 357782

 View height
 1.65 m AGL
 Direction
 200°

 Field of View
 65°
 Distance
 185 m

VP05 Acres Road east Proposed View - Day 1 Data Details Drawn by: PM