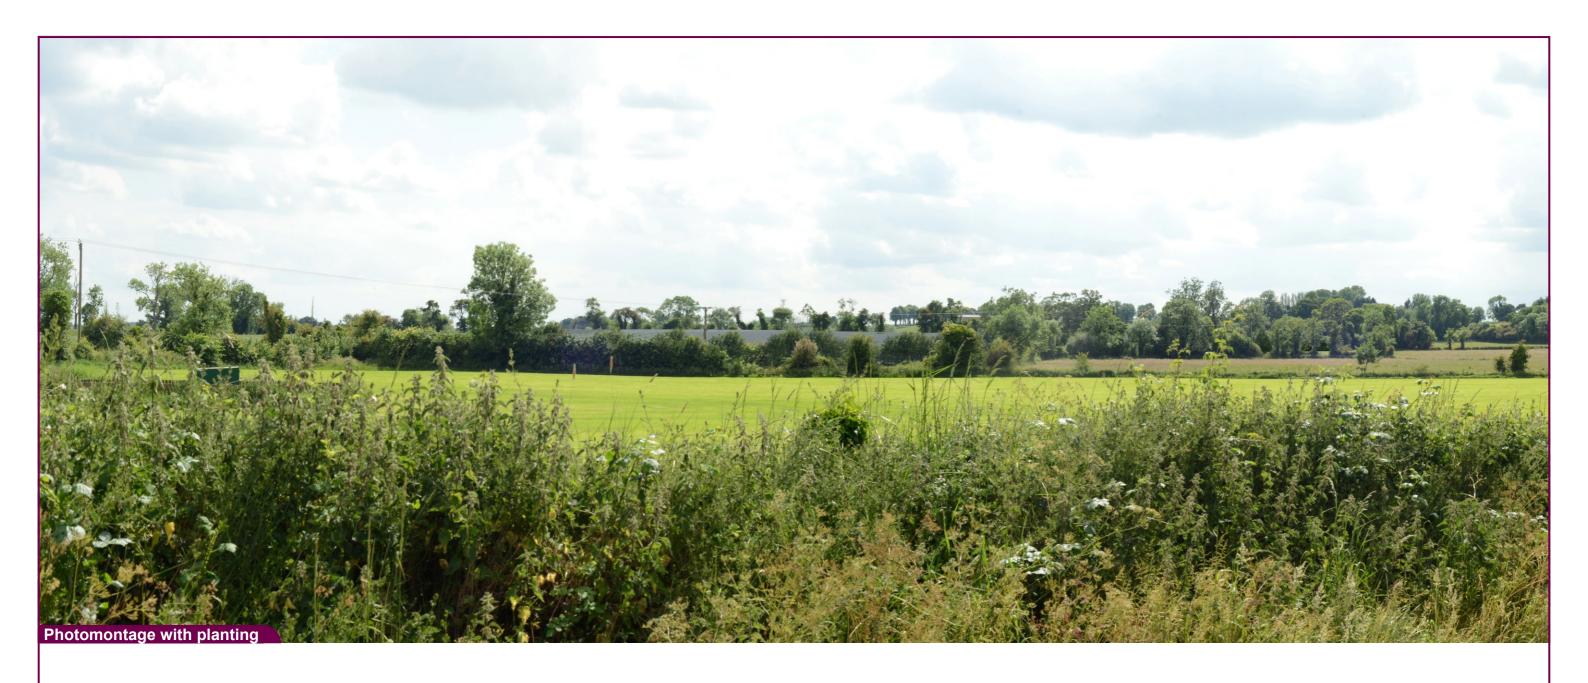

ent:

Aerial Location Map

 Camera
 Nikon D600
 Easting
 312214
 Title:

 Date
 11.06.23 - 14.55
 Northing
 357782

 View height
 1.65 m AGL
 Direction
 200°

 Field of View
 65°
 Distance
 185 m

VP05 Acres Road east Proposed View - Day 1 Data Details Drawn by: PM

Projection: Irish Grid Checked: SA

Data Source: RPS 2023 Job Ref: NI 2702

Status: Issued Date: February 2024

Project:

Magheralin Solar Farm

Tripod location image

ent:

Making Complex Easy
A TETRA TECH COMPANY
Elmwood House, 74 Boucher Road
BELFAST, BT12 6RZ | 028 9066 7914