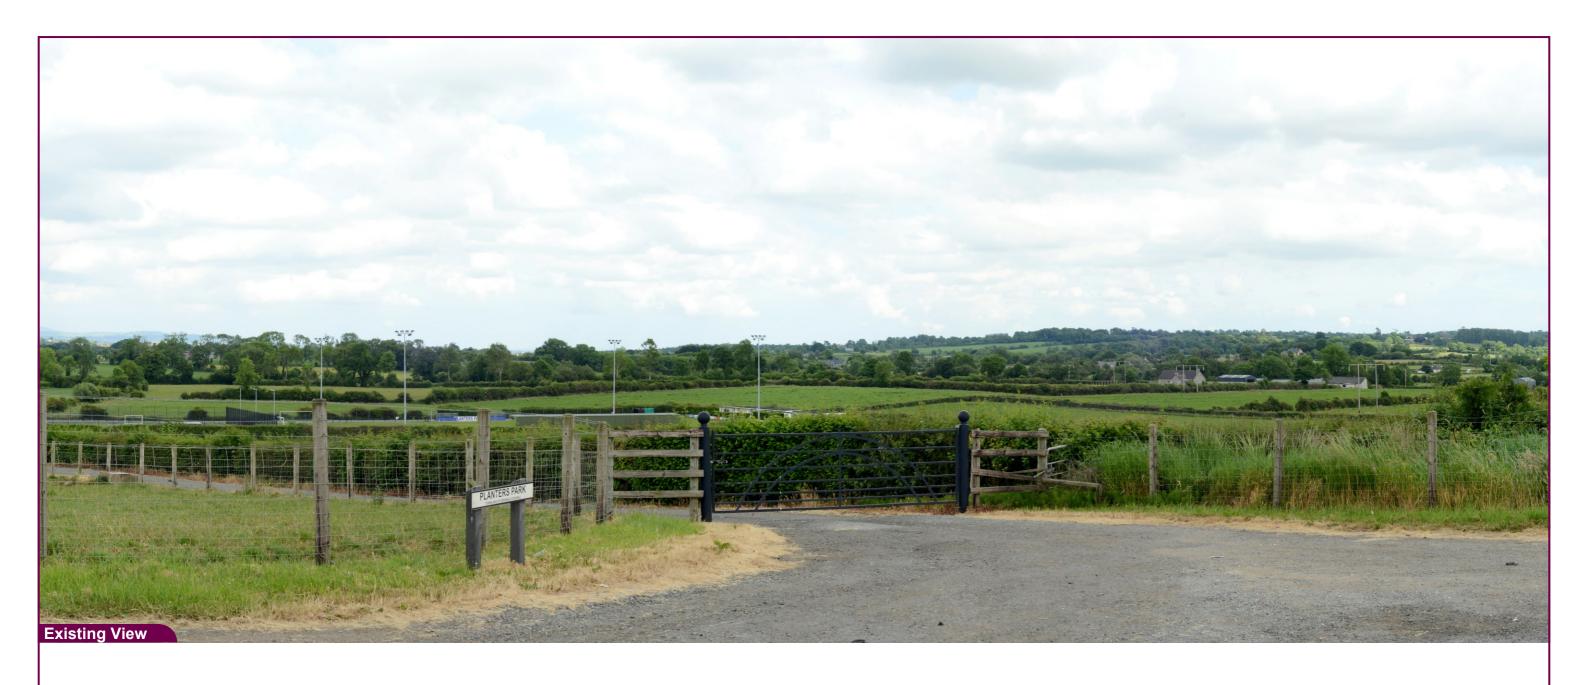

Aerial Location Map

Camera Nikon D600 311487 11.06.23 - 14.25 356703 Northing View height 1.65 m AGL 80° Direction Field of View 330 m Distance

VP02 B2 Planters Park **Existing View** 

Data Details Drawn by: PM Projection: Irish Grid Data Source: RPS 2023 Job Ref: NI 2702 Issued Date: February 2024