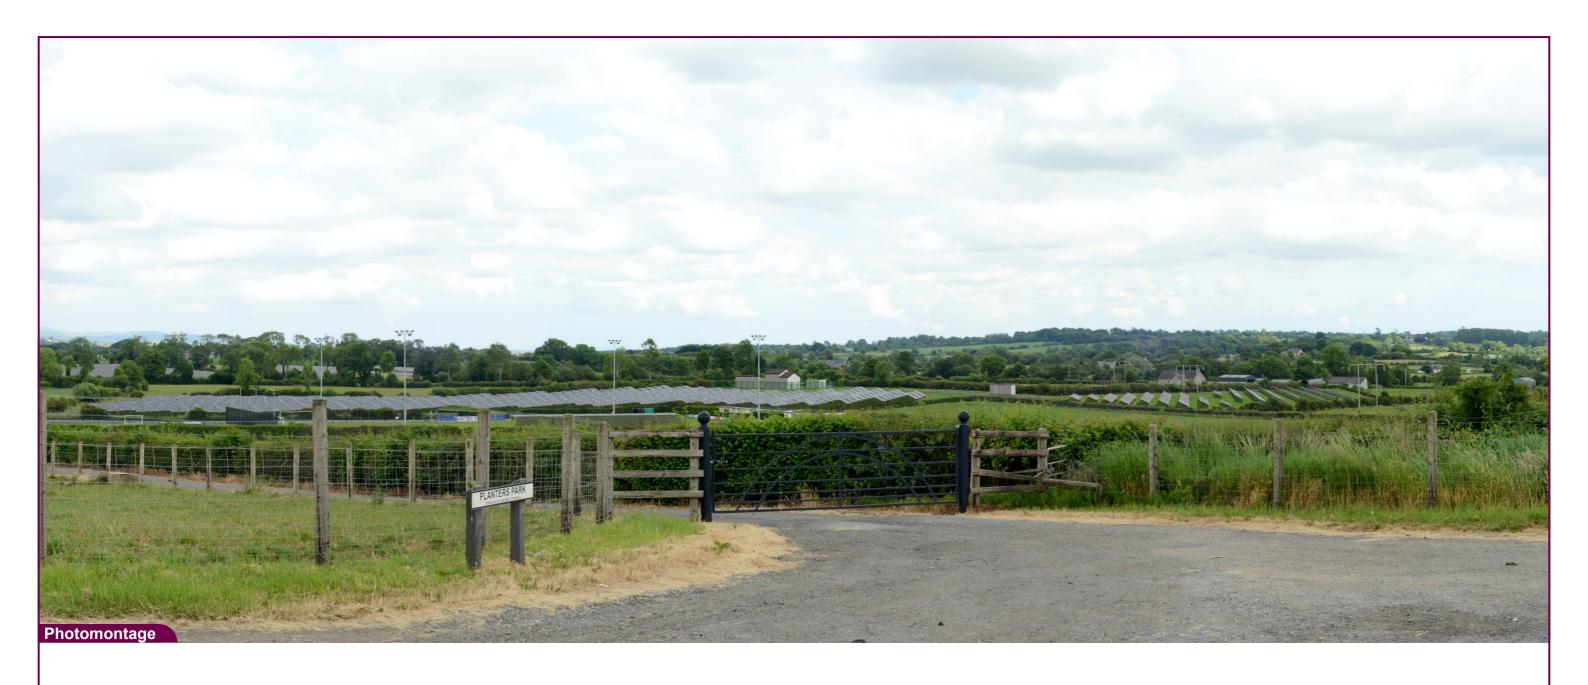

VP02 B2 Planters Park Proposed View - Day 1

Data Details Drawn by: PM Projection: Irish Grid Data Source: RPS 2023 Job Ref: NI 2702 Date: February 2024

Magheralin Solar Farm

res

Elmwood House, 74 Boucher Road BELFAST, BT12 6RZ | 028 9066 7914