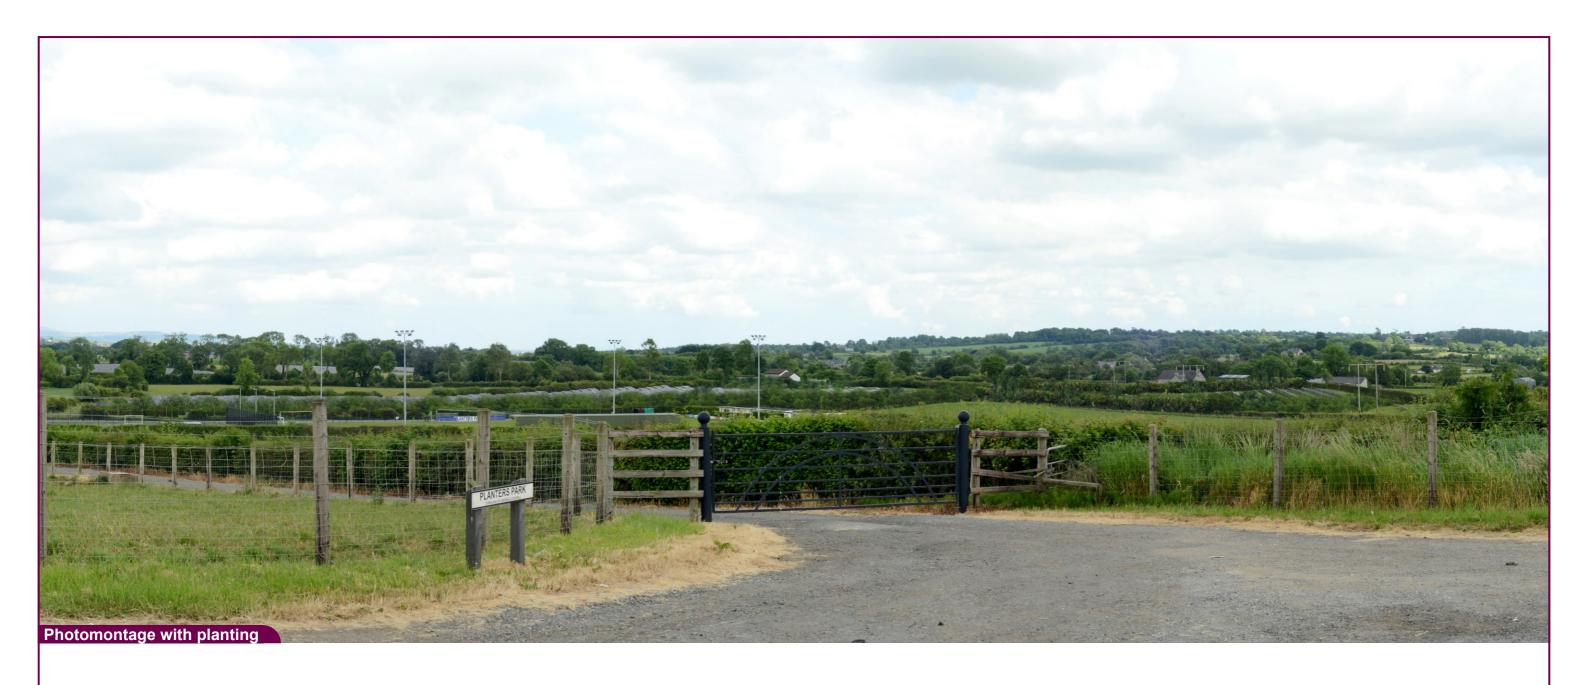

VP02 B2 Planters Park Proposed View - Day 1

Data Details Drawn by: PM Projection: Irish Grid Data Source: RPS 2023 Job Ref: NI 2702 Date: February 2024

Magheralin Solar Farm

res

Elmwood House, 74 Boucher Road BELFAST, BT12 6RZ | 028 9066 7914