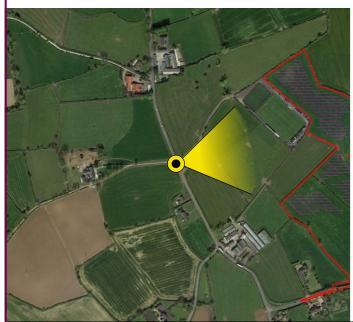

Tripod location image

Camera Nikon D600 311487 11.06.23 - 14.25 356703 Northing View height 1.65 m AGL 80° Direction Field of View Distance 330 m

VP02 B2 Planters Park Proposed View at Year 10

Aerial Location Map