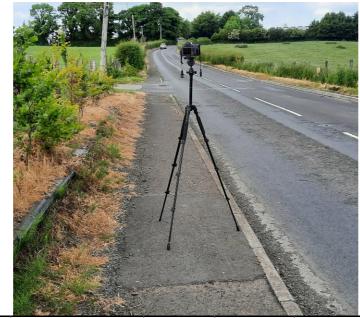

Magheralin Solar Farm

Tripod location image

res

Tripod location image Aerial Location Map

Camera Nikon D600 311487 11.06.23 - 14.25 356703 Northing View height 1.65 m AGL 80° Direction Field of View Distance 330 m

Tripod location image

Camera Nikon D600 311487 11.06.23 - 14.25 356703 Northing View height 1.65 m AGL 80° Direction Field of View Distance 330 m

VP02 B2 Planters Park Proposed View at Year 10

Aerial Location Map