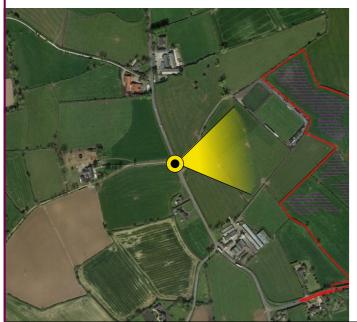

Aerial Location Map

Camera Nikon D600 311487 11.06.23 - 14.25 356703 Northing View height 1.65 m AGL 80° Direction Field of View 330 m Distance

VP02 B2 Planters Park **Existing View** 

Data Details Drawn by: PM Projection: Irish Grid Data Source: RPS 2023 Job Ref: NI 2702 Issued Date: February 2024