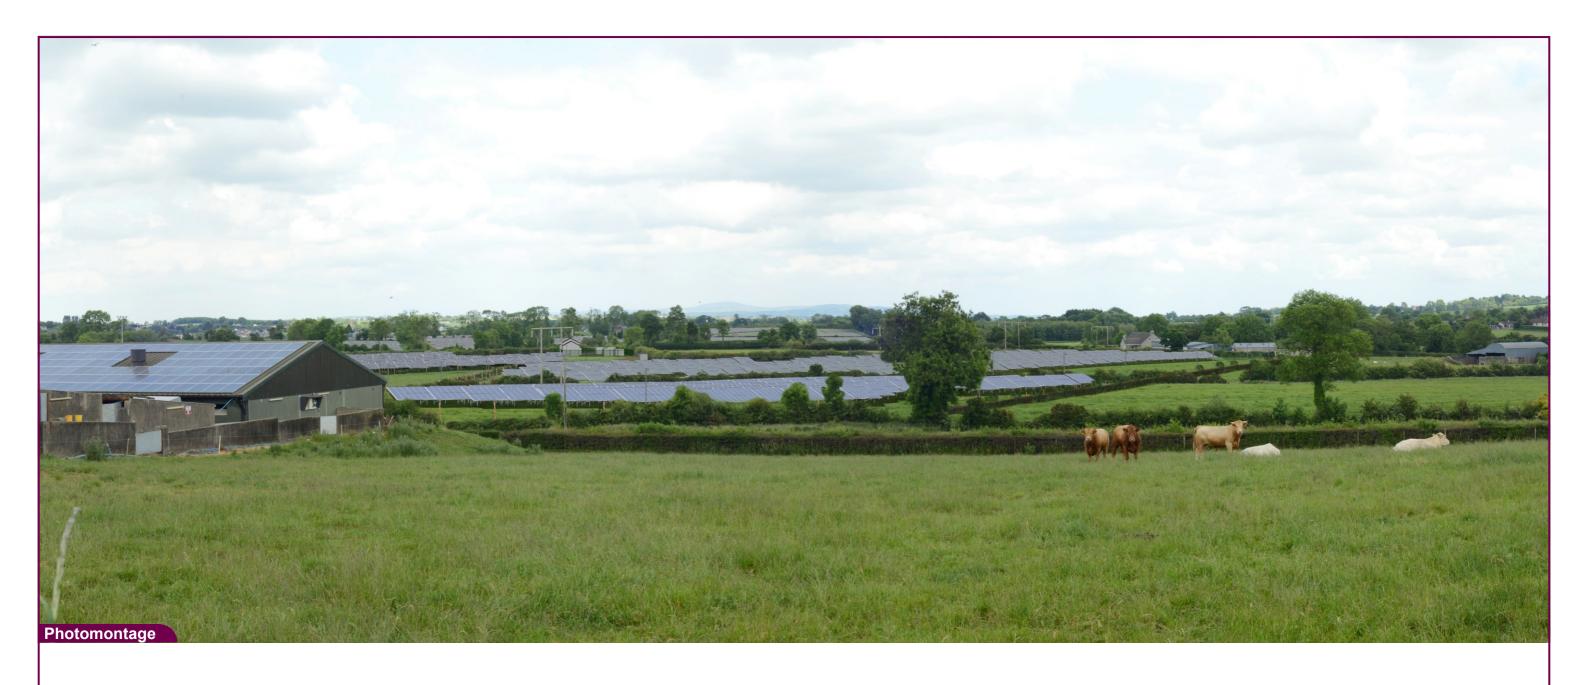

 Field of View
 65°
 Distance
 165 m

VP01 Dromore Road Proposed View - Day 1 Data Details Drawn by: PM

Projection: Irish Grid Checked: SA

Data Source: RPS 2023 Job Ref: NI 2702

Status: Issued Date: February 2024

Magheralin Solar Farm

Tripod location image

Aerial Location Map

 Camera
 Nikon D600
 Easting
 311672
 Titl

 Date
 11.06.23 - 14.10
 Northing
 356449

 View height
 1.65 m AGL
 Direction
 45°

 Field of View
 65°
 Distance
 165 m