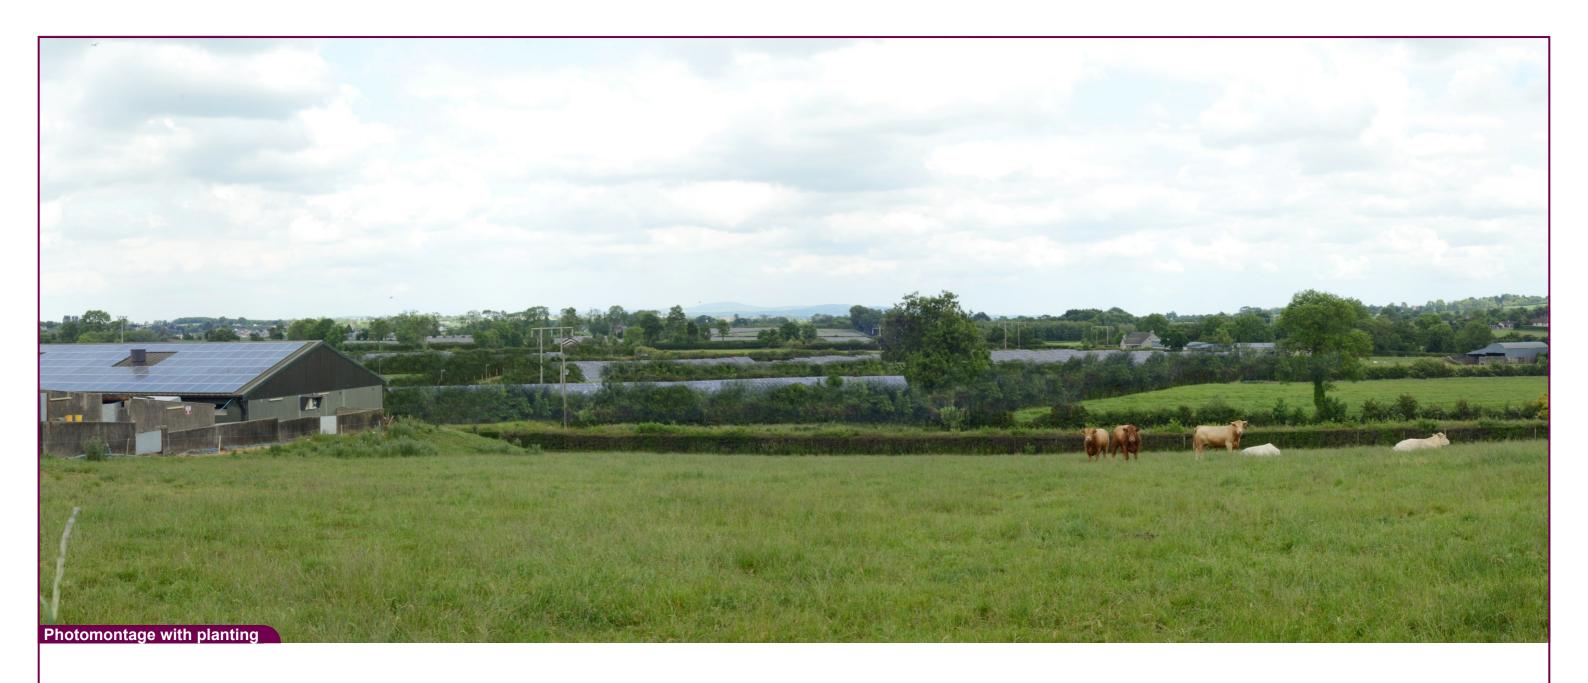

 Field of View
 65°
 Distance
 165 m

VP01 Dromore Road Proposed View - Day 1 Data Details Drawn by: PM

Projection: Irish Grid Checked: SA

Data Source: RPS 2023 Job Ref: NI 2702

Status: Issued Date: February 2024

Magheralin Solar Farm

Tripod location image

Aerial Location Map

 Camera
 Nikon D600
 Easting
 311672
 Titl

 Date
 11.06.23 - 14.10
 Northing
 356449

 View height
 1.65 m AGL
 Direction
 45°

 Field of View
 65°
 Distance
 165 m