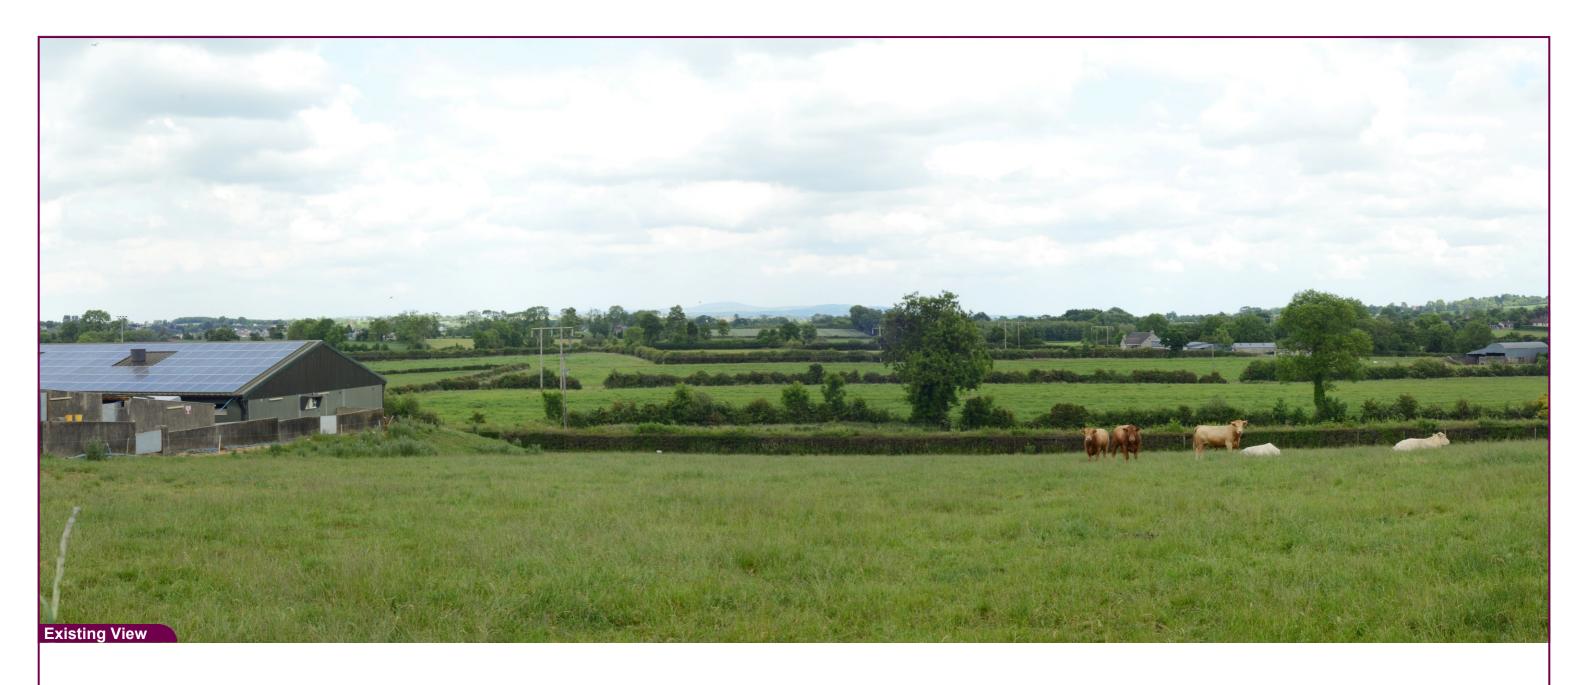

View height

Field of View

Aerial Location Map

311672 11.06.23 - 14.10 356449 Northing 1.65 m AGL Direction 45° 165 m Distance

VP01 Dromore Road **Existing View** 

Data Details Drawn by: Projection: Irish Grid Data Source: RPS 2023 Job Ref: NI 2702 Issued Date: February 2024 Magheralin Solar Farm