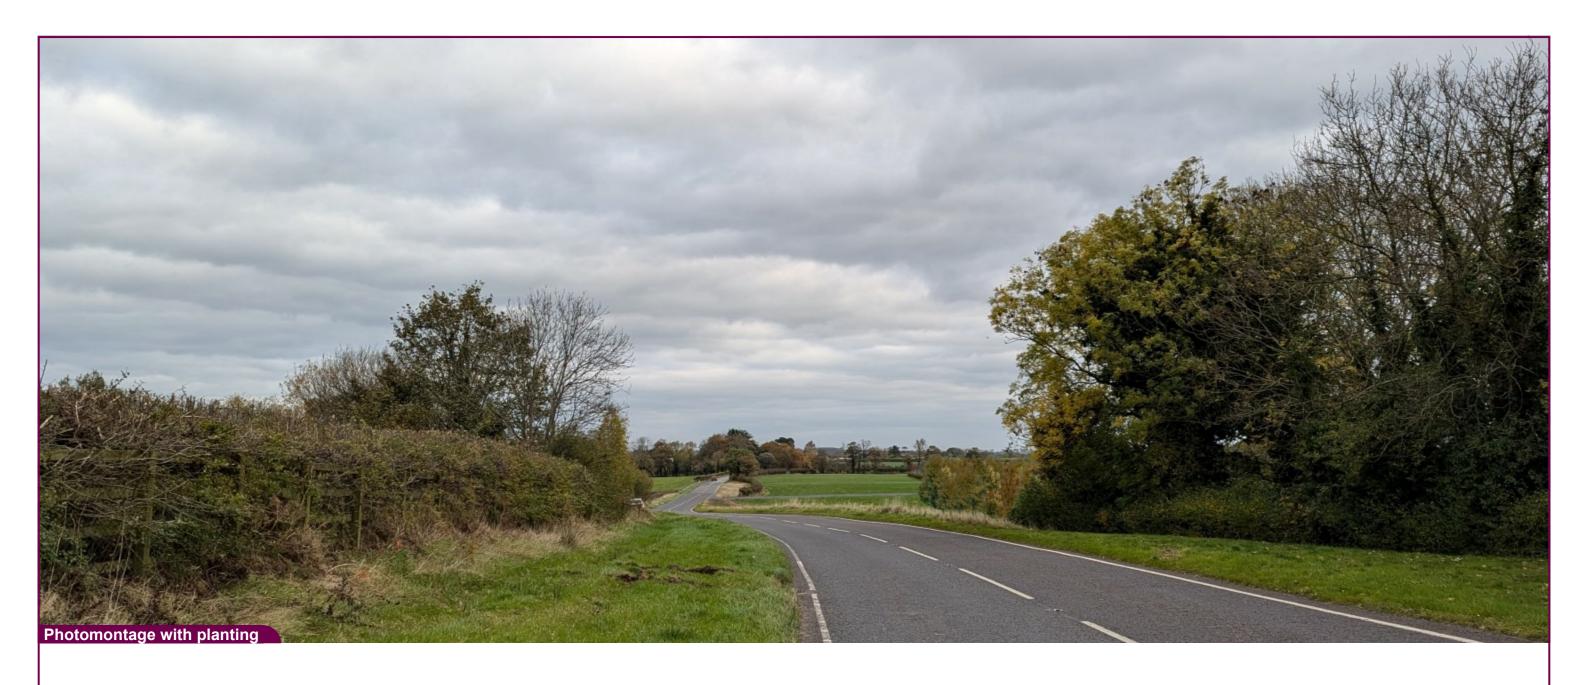

VP10A Drumlin Road - Long View Existing View Data Details Drawn by: PM

Projection: Irish Grid Checked: SA

Data Source: RPS 2025 Job Ref: NI 2702

Status: Issued Date: February 2025

Tripod location image

Magheralin Solar Farm