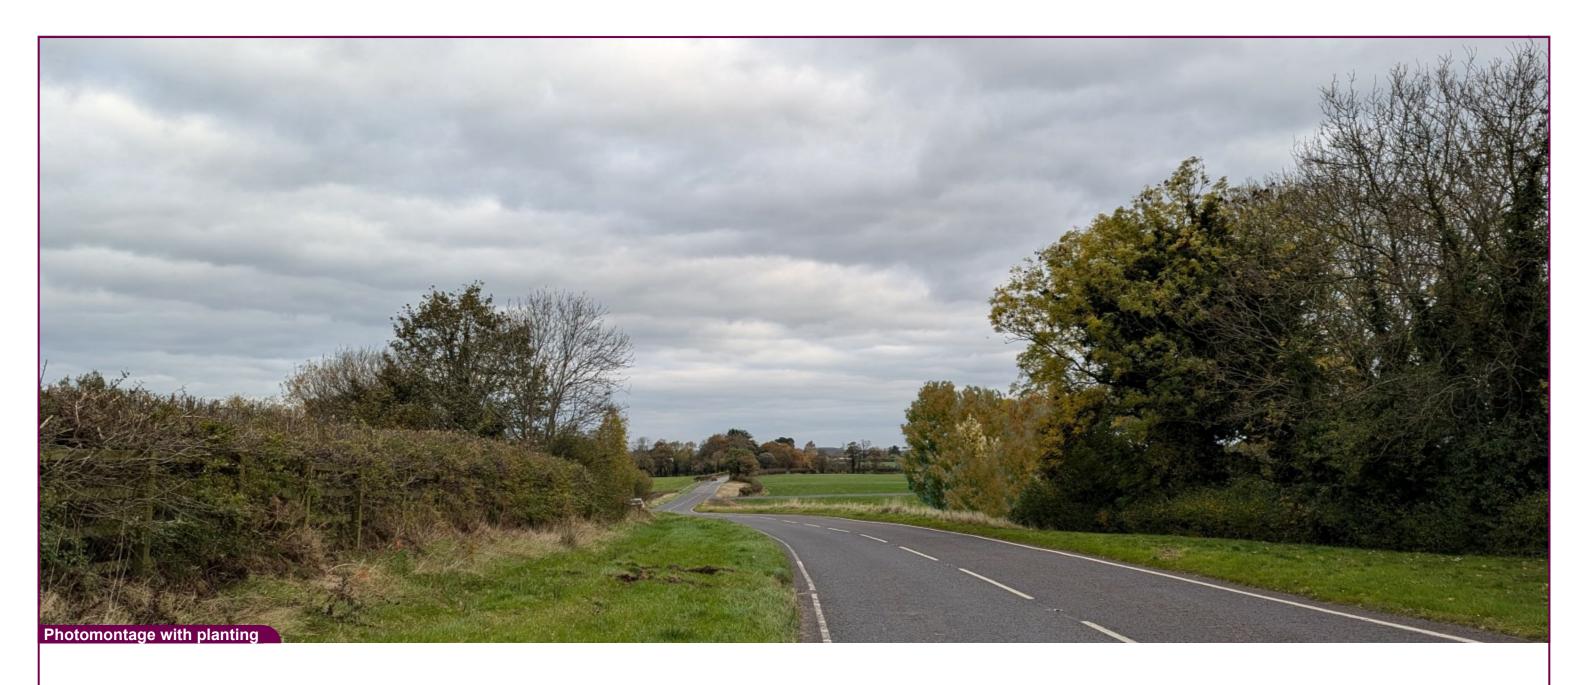

Tripod location image

Project:

Magheralin Solar Farm

Aerial Location Map

Camera 312416 24.10.24 - 11.20 355803 Northing View height 1.65 m AGL 10° Direction Field of View Distance 65 m

VP10A Drumlin Road - Long View Proposed View at Year 10