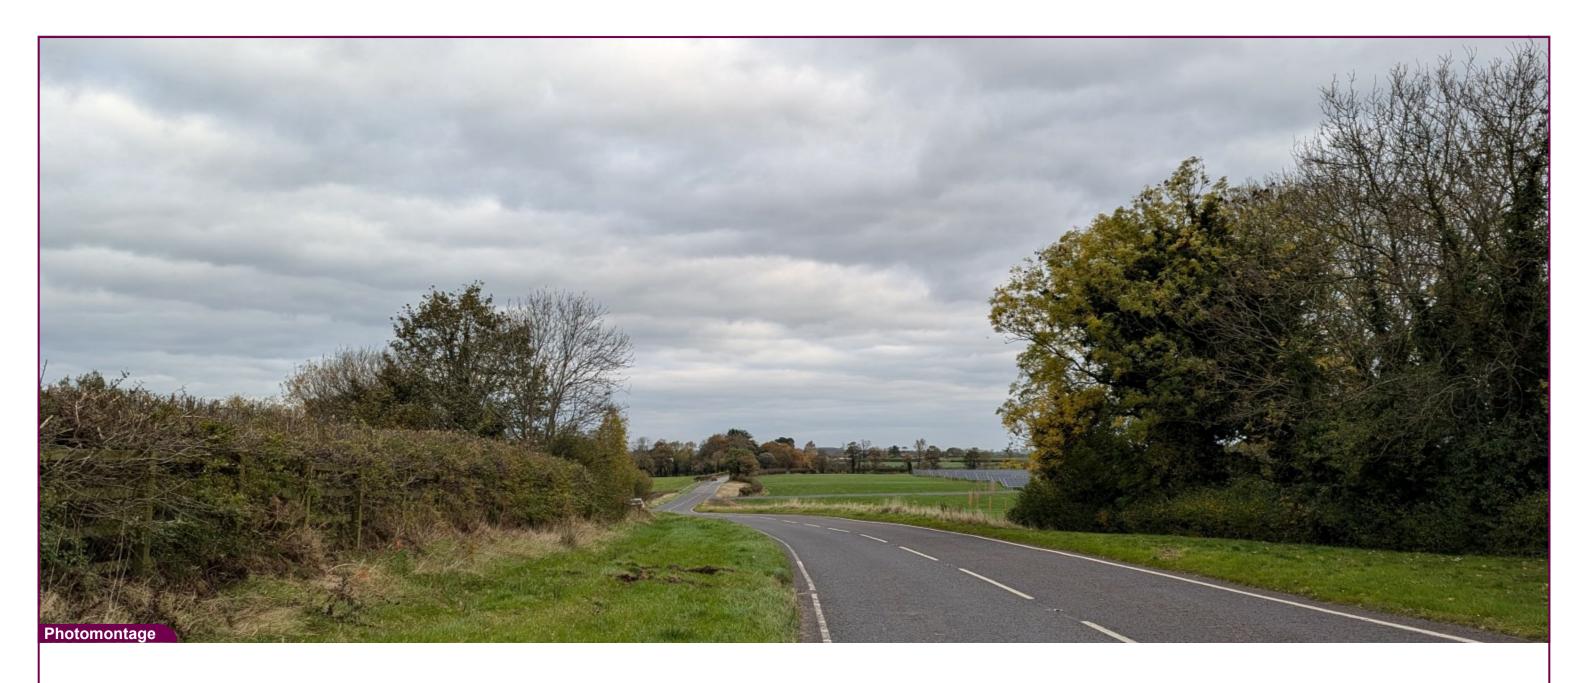

Aerial Location Map

 Camera
 Nikon D600
 Easting
 312416
 Titl

 Date
 24.10.24 - 11.20
 Northing
 355803

 View height
 1.65 m AGL
 Direction
 10°

 Field of View
 65°
 Distance
 65 m

VP10A Drumlin Road - Long View Proposed View - Panels Only

Data Details Drawn by: PM

Projection: Irish Grid Checked: SA

Data Source: RPS 2025 Job Ref: NI 2702

Status: Issued Date: February 2025

Project:

Magheralin Solar Farm

Tripod location image

rent: