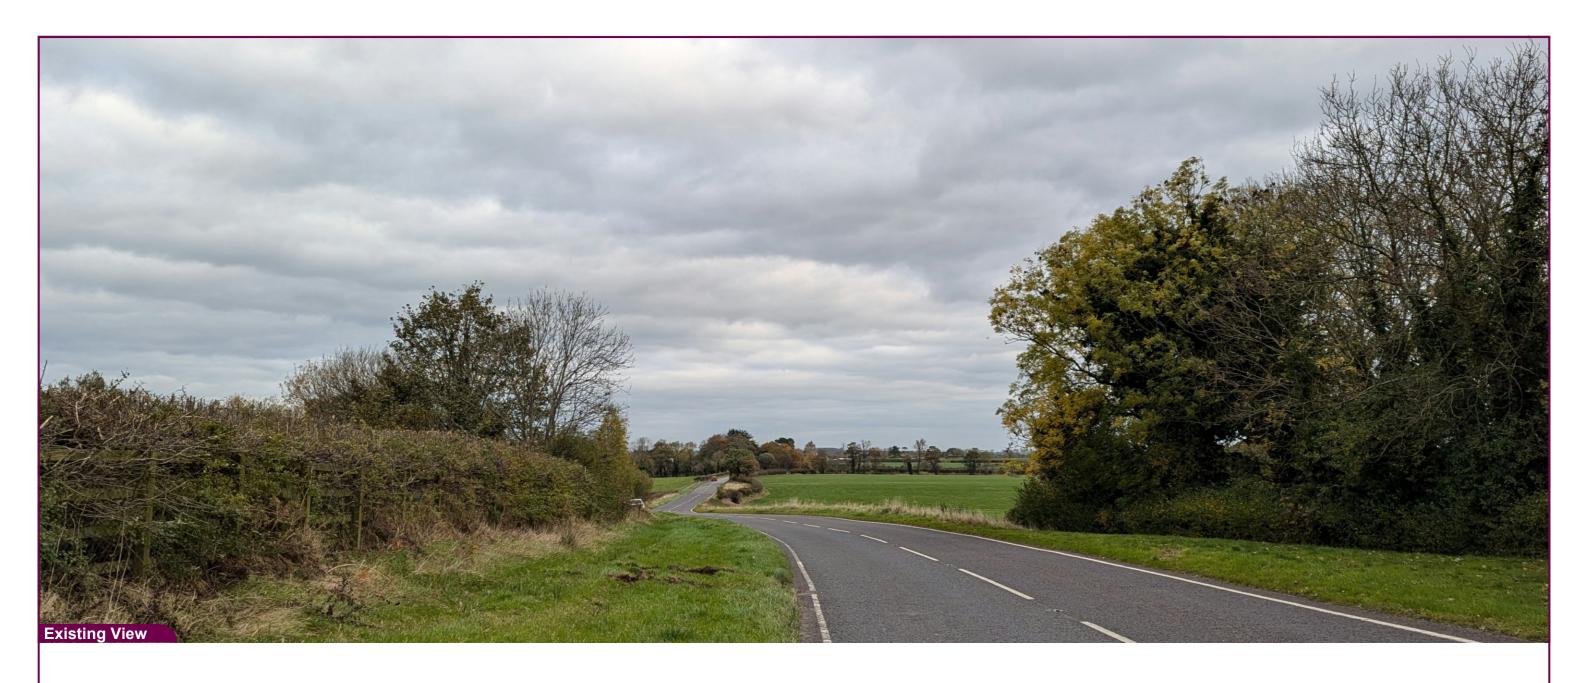

Data Details Drawn by: PM Project:

Aerial Location Map

 Camera
 Nikon D600
 Easting
 312416
 Title:

 Date
 24.10.24 - 11.20
 Northing
 355803
 VP10A I

 View height
 1.65 m AGL
 Direction
 10°

 Field of View
 65°
 Distance
 65 m

VP10A Drumlin Road - Long View Existing View Data Details Drawn by: PM

Projection: Irish Grid Checked: SA

Data Source: RPS 2025 Job Ref: NI 2702

Status: Issued Date: February 2025

Tripod location image

Magheralin Solar Farm