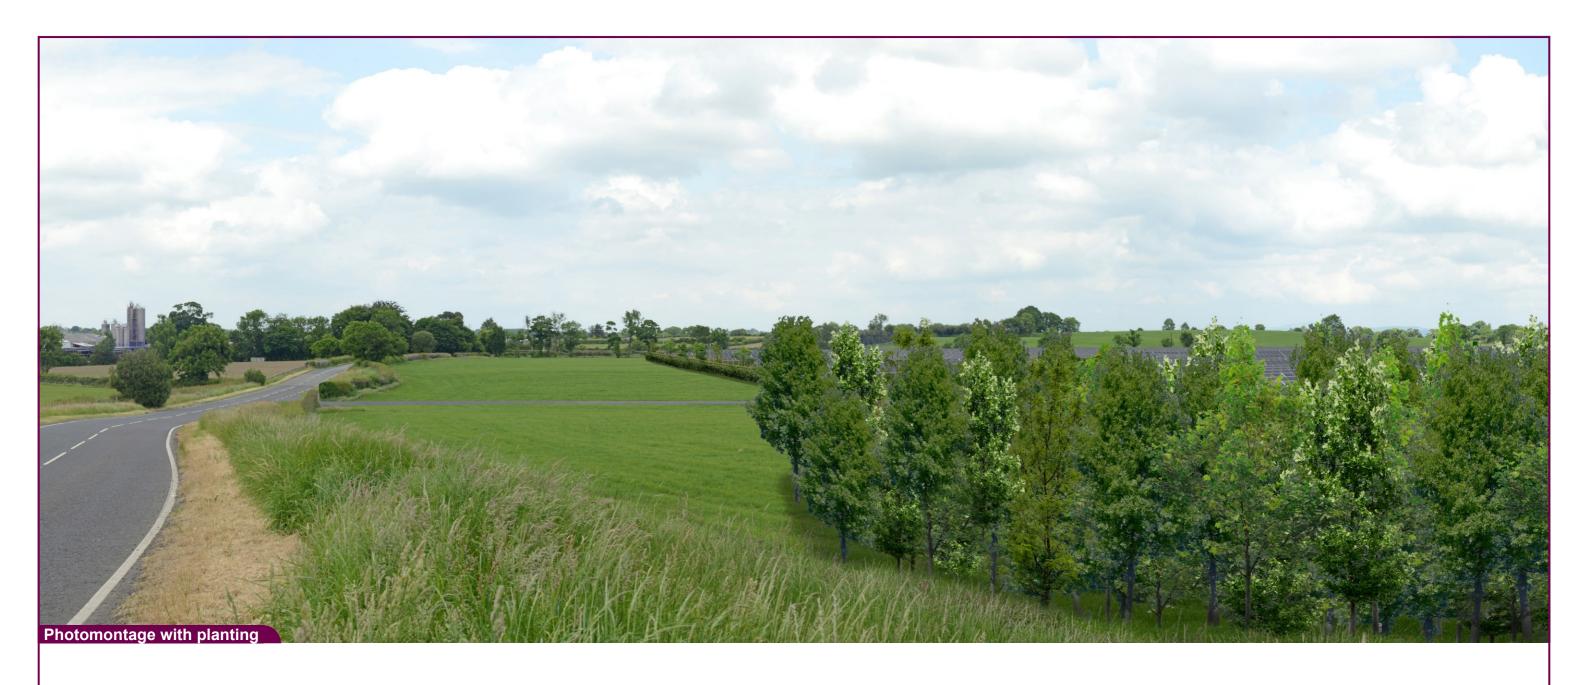

Camera 312425 11.06.23 - 13.40 355843 Northing View height 1.65 m AGL 26° Direction Field of View Distance 20 m

VP10 Drumlin Road Proposed View - Day 1

Aerial Location Map

Data Details Drawn by: Projection: Irish Grid Data Source: RPS 2025 Job Ref: NI 2702 Status: Revision A - Issued February 2025

Magheralin Solar Farm

res

Aerial Location Map Tripod location image

Camera 312416 11.06.23 - 13.40 355803 Northing View height 1.65 m AGL 10° Direction Field of View Distance 65 m

VP10 Drumlin Road Proposed View at Year 10