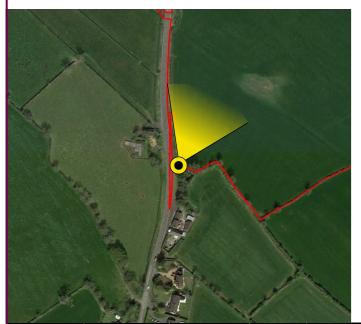

Aerial Location Map

312425 11.06.23 - 13.40 355843 Northing View height 1.65 m AGL 26° Direction Field of View 20 m Distance

VP10 Drumlin Road **Existing View** 

Data Details Drawn by: Projection: Irish Grid Data Source: RPS 2025 Job Ref: NI 2702 Status: Revision A - Issued Date: February 2025

Project: Magheralin Solar Farm

Tripod location image

Data Details Drawn by: PM Project:

Aerial Location Map

 Camera
 Nikon D600
 Easting
 312425
 Tit

 Date
 11.06.23 - 13.40
 Northing
 355843

 View height
 1.65 m AGL
 Direction
 26°