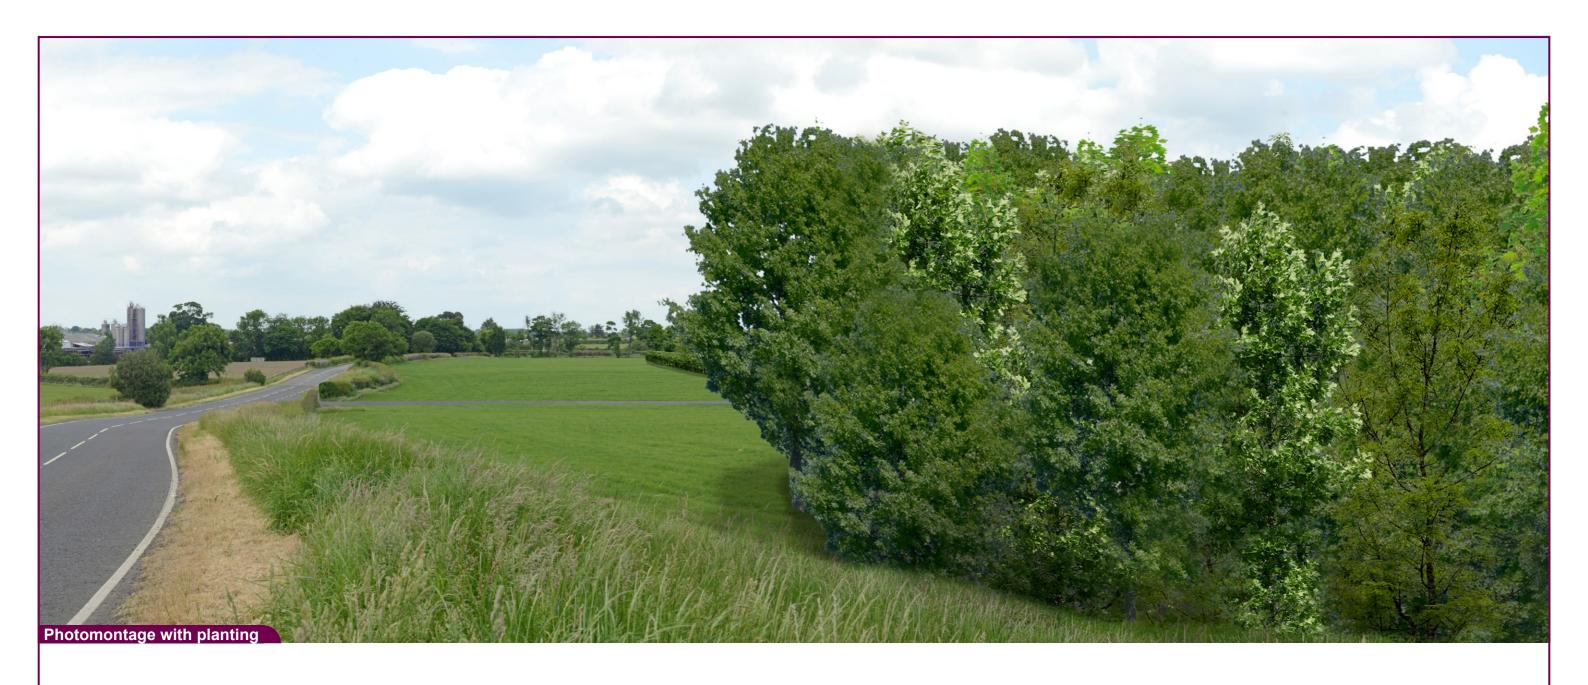

Magheralin Solar Farm

res

Aerial Location Map Tripod location image

Camera 312416 11.06.23 - 13.40 355803 Northing View height 1.65 m AGL 10° Direction Field of View Distance 65 m

VP10 Drumlin Road Proposed View at Year 10

Data Details Project: Projection: Irish Grid Data Source: RPS 2025 Job Ref: NI 2702 Status: Revision A - Issued Date: February 2025

Magheralin Solar Farm

res

Elmwood House, 74 Boucher Road BELFAST, BT12 6RZ | 028 9066 7914