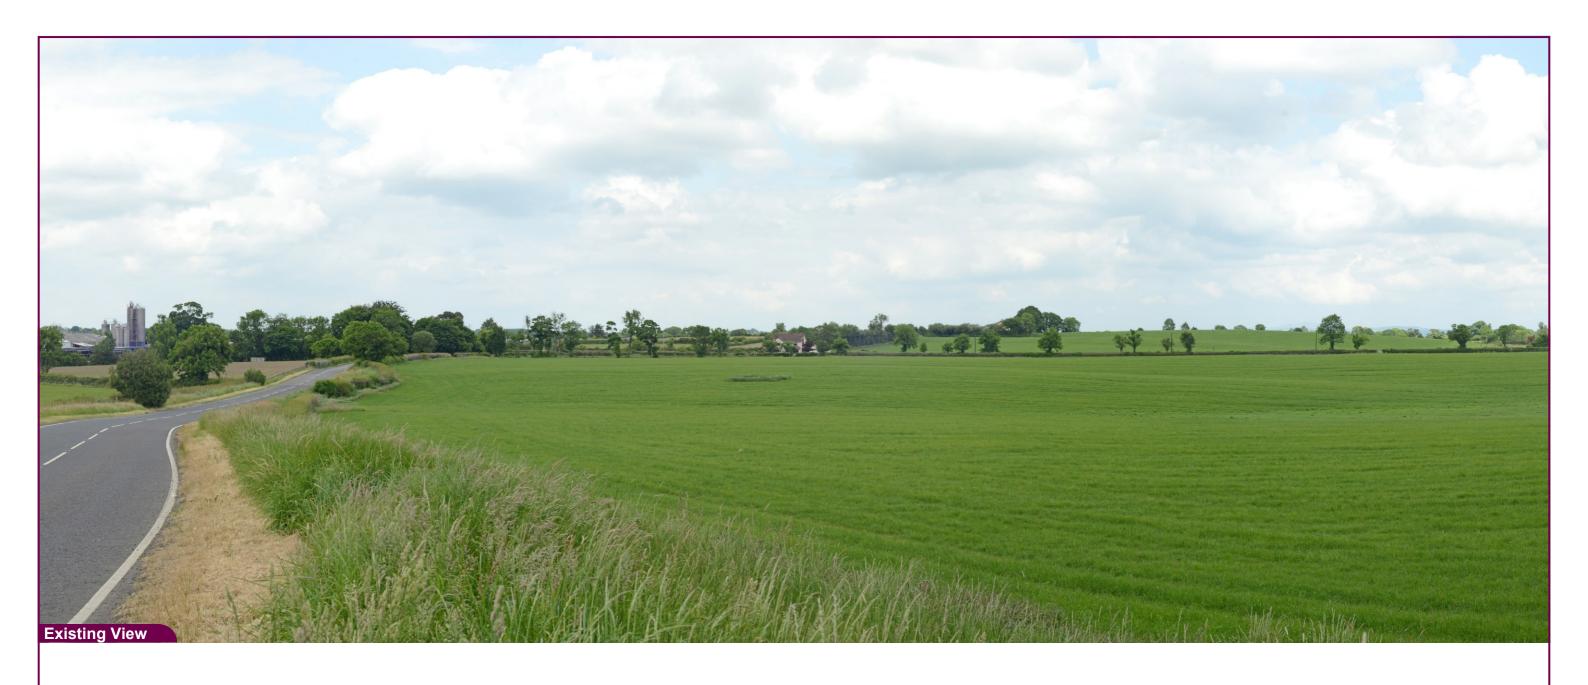

Aerial Location Map

312425 11.06.23 - 13.40 355843 Northing View height 1.65 m AGL 26° Direction Field of View 20 m Distance

VP10 Drumlin Road **Existing View** 

Data Details Drawn by: Projection: Irish Grid Data Source: RPS 2025 Job Ref: NI 2702 Status: Revision A - Issued Date: February 2025