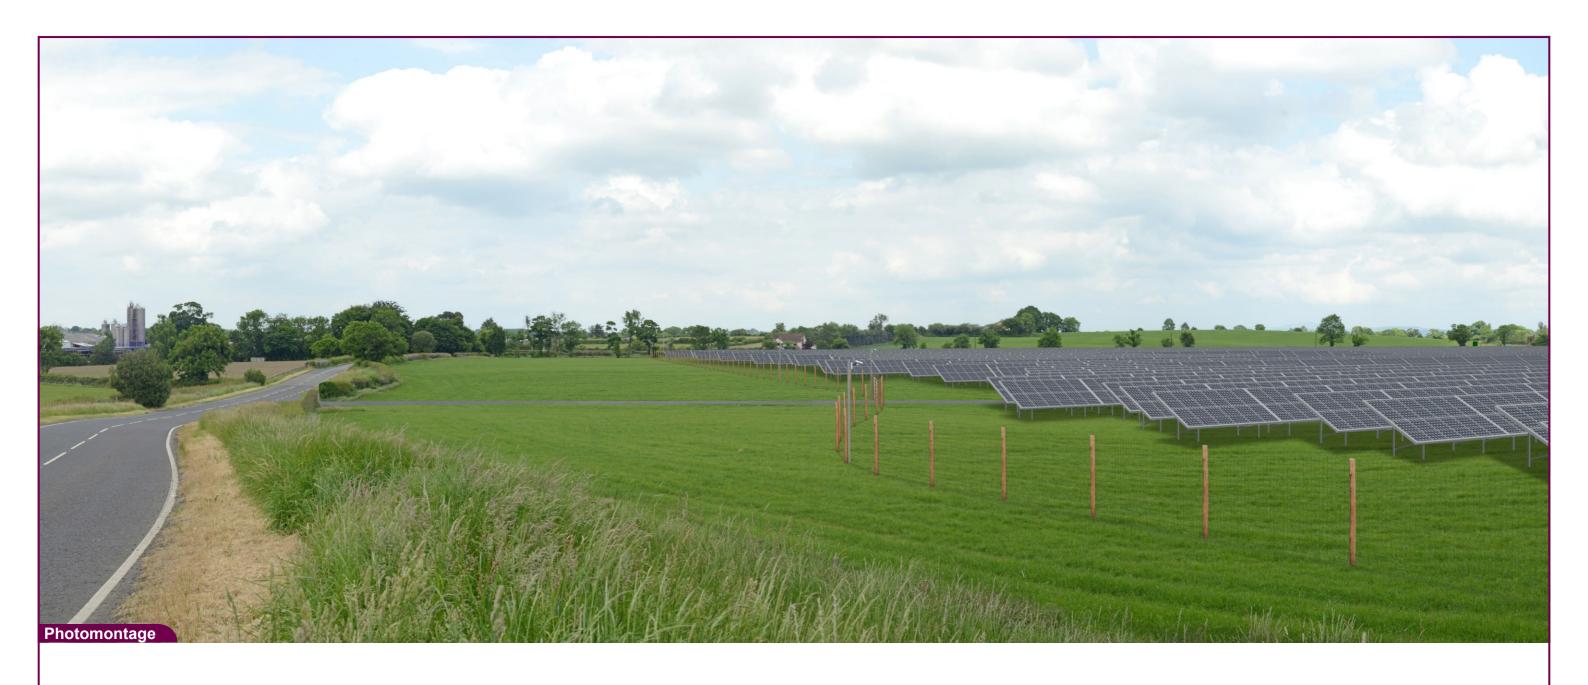

PM

SA

NI 2702

February 2025

Tripod location image

Magheralin Solar Farm

Project:

Tripod location image

Camera 312425 11.06.23 - 13.40 355843 Northing View height 1.65 m AGL 26° Direction Field of View Distance 20 m

VP10 Drumlin Road Proposed View - Day 1

Aerial Location Map

Data Details Drawn by: Projection: Irish Grid Data Source: RPS 2025 Job Ref: NI 2702 Status: Revision A - Issued February 2025