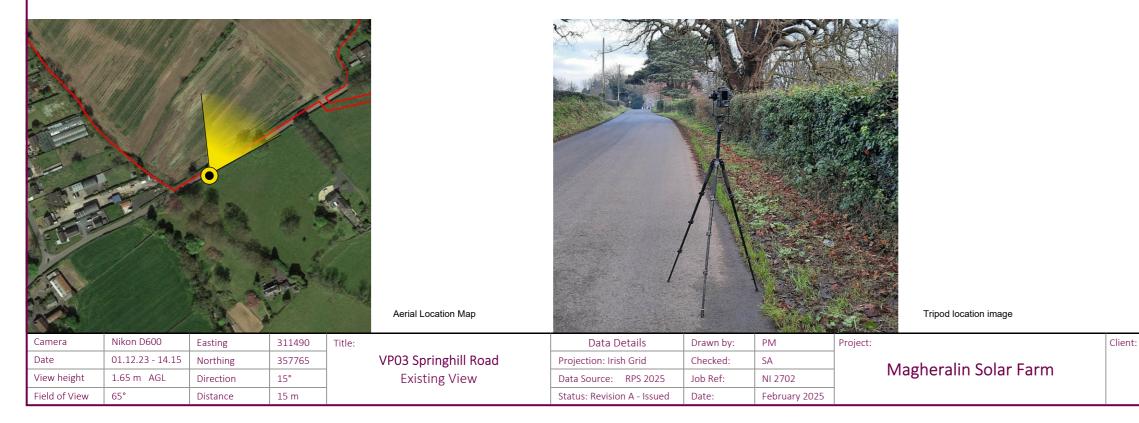

|                |                                |                     |                  |        | Aerial Location Map                           |                        |           |    |          | Tripod location image |   |
|----------------|--------------------------------|---------------------|------------------|--------|-----------------------------------------------|------------------------|-----------|----|----------|-----------------------|---|
| - Ville        |                                |                     |                  |        |                                               | Data Details           | Drawn by: | PM | Project: |                       | - |
| Camera         | Nikon D600                     | Easting             | 311490           | Title: |                                               | Data Detalis           | · · ·     |    |          |                       |   |
| Camera<br>Date | Nikon D600<br>01.12.23 - 14.15 | Easting<br>Northing | 311490<br>357765 | litle: | VP03 Springhill Road                          | Projection: Irish Grid | Checked:  | SA | 1        | ngharalin Salar Farm  |   |
|                |                                | 1                   |                  |        | VP03 Springhill Road<br>Proposed View - Day 1 |                        |           |    | 1        | agheralin Solar Farm  |   |