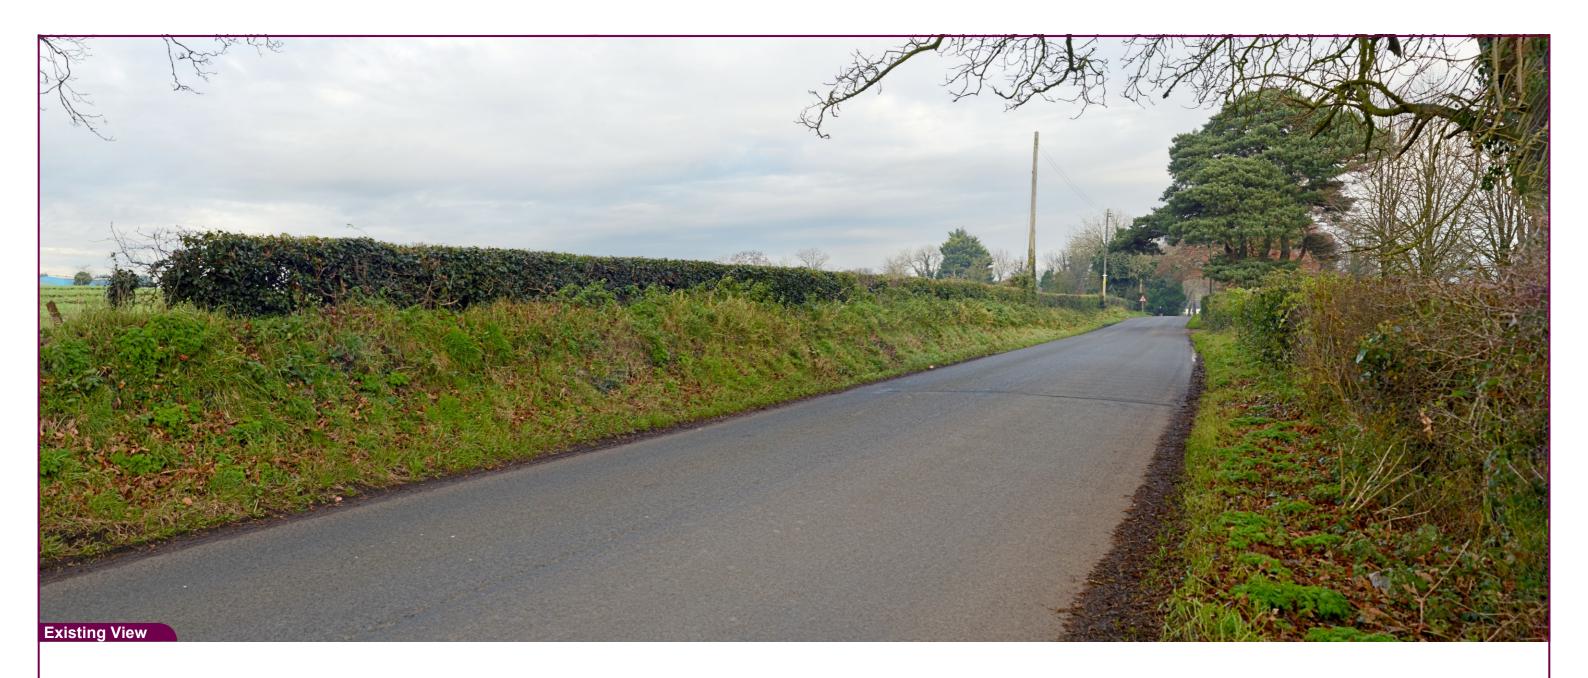

|                |                                |                     |                  |        | Aerial Location Map                           |                        |           |    |          | Tripod location image |   |
|----------------|--------------------------------|---------------------|------------------|--------|-----------------------------------------------|------------------------|-----------|----|----------|-----------------------|---|
| - Ville        |                                |                     |                  |        |                                               | Data Details           | Drawn by: | PM | Project: |                       | - |
| Camera         | Nikon D600                     | Easting             | 311490           | Title: |                                               | Data Detalis           | · · ·     |    |          |                       |   |
| Camera<br>Date | Nikon D600<br>01.12.23 - 14.15 | Easting<br>Northing | 311490<br>357765 | litle: | VP03 Springhill Road                          | Projection: Irish Grid | Checked:  | SA | 1        | ngharalin Salar Farm  |   |
|                |                                | 1                   |                  |        | VP03 Springhill Road<br>Proposed View - Day 1 |                        |           |    | 1        | agheralin Solar Farm  |   |