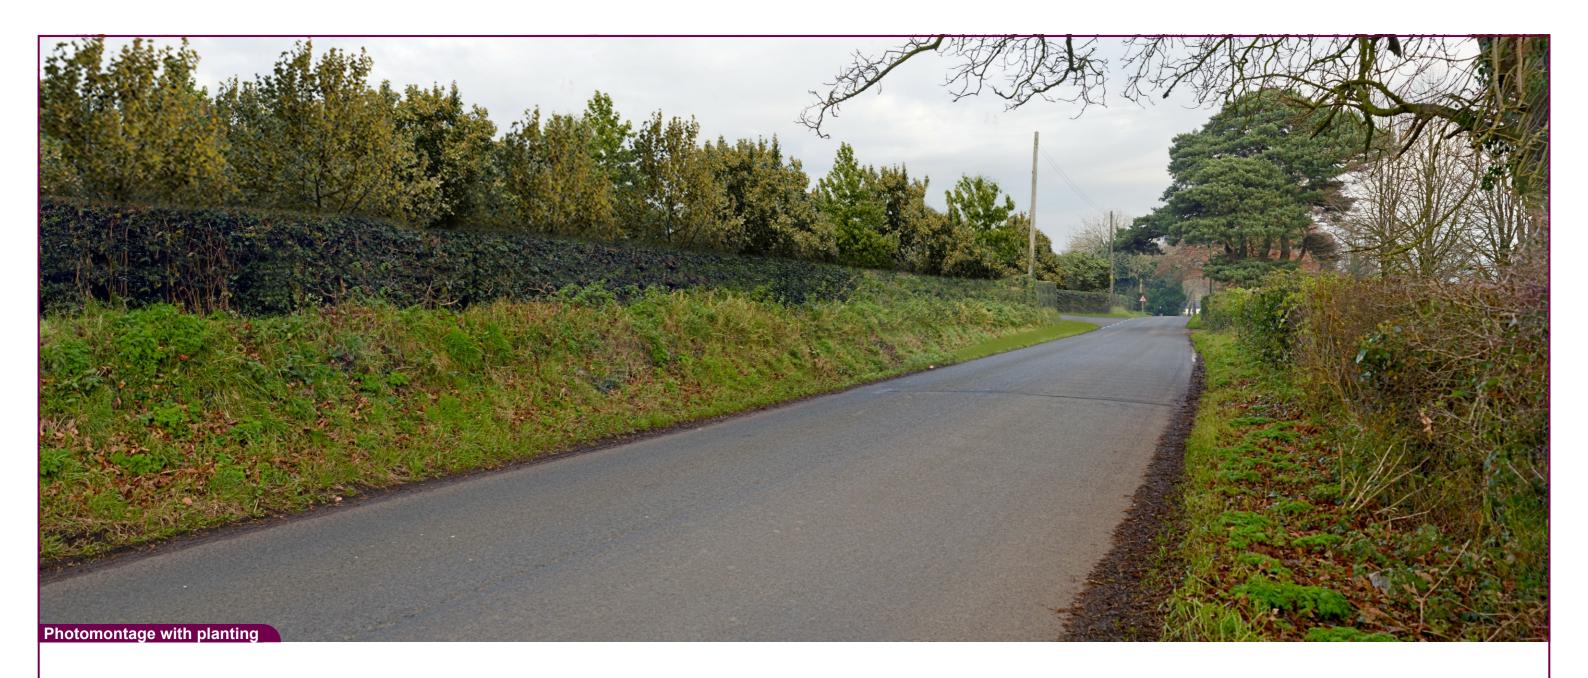

|                |                                |                     |                  |        | Aerial Location Map                           |                        |           |    |          | Tripod location image |   |
|----------------|--------------------------------|---------------------|------------------|--------|-----------------------------------------------|------------------------|-----------|----|----------|-----------------------|---|
| - Ville        |                                |                     |                  |        |                                               | Data Details           | Drawn by: | PM | Project: |                       | - |
| Camera         | Nikon D600                     | Easting             | 311490           | Title: |                                               | Data Detalis           | · · ·     |    |          |                       |   |
| Camera<br>Date | Nikon D600<br>01.12.23 - 14.15 | Easting<br>Northing | 311490<br>357765 | litle: | VP03 Springhill Road                          | Projection: Irish Grid | Checked:  | SA | 1        | ngharalin Salar Farm  |   |
|                |                                | 1                   |                  |        | VP03 Springhill Road<br>Proposed View - Day 1 |                        |           |    | 1        | agheralin Solar Farm  |   |