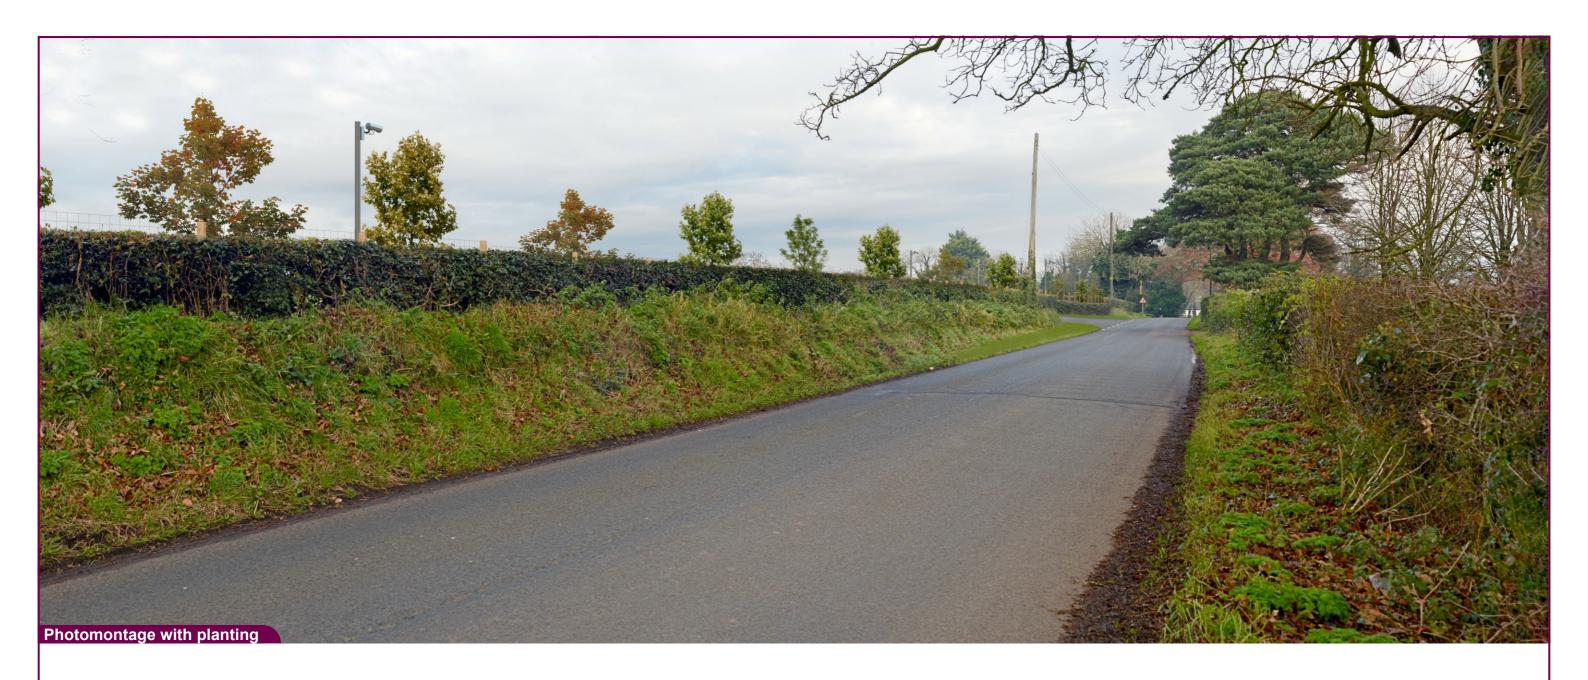

|                |                                |                     |                  |        | Aerial Location Map                           |                        |           |    |          | Tripod location image |   |
|----------------|--------------------------------|---------------------|------------------|--------|-----------------------------------------------|------------------------|-----------|----|----------|-----------------------|---|
| - Ville        |                                |                     |                  |        |                                               | Data Details           | Drawn by: | PM | Project: |                       | - |
| Camera         | Nikon D600                     | Easting             | 311490           | Title: |                                               | Data Detalis           | · · ·     |    |          |                       |   |
| Camera<br>Date | Nikon D600<br>01.12.23 - 14.15 | Easting<br>Northing | 311490<br>357765 | litle: | VP03 Springhill Road                          | Projection: Irish Grid | Checked:  | SA | 1        | ngharalin Salar Farm  |   |
|                |                                | 1                   |                  |        | VP03 Springhill Road<br>Proposed View - Day 1 |                        |           |    | 1        | agheralin Solar Farm  |   |