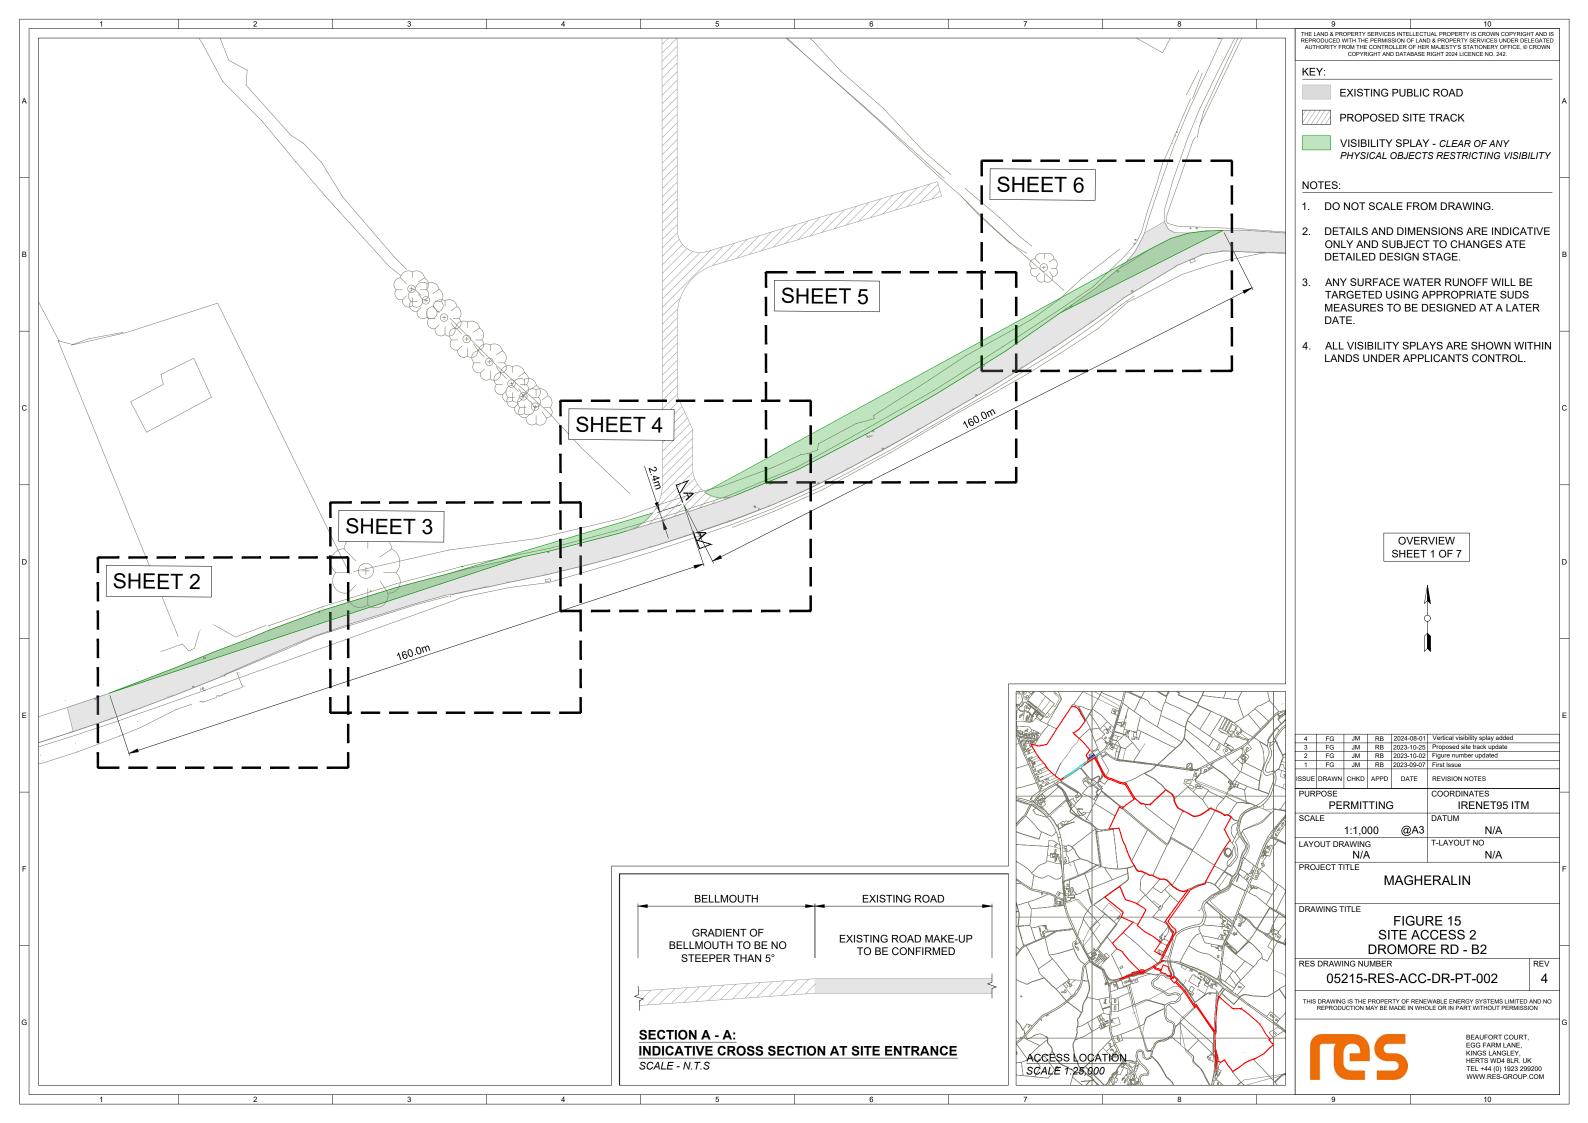

| 9 10                                                                                                                                                                                                                                                                                                                                                                                                                                                                           |   |
|--------------------------------------------------------------------------------------------------------------------------------------------------------------------------------------------------------------------------------------------------------------------------------------------------------------------------------------------------------------------------------------------------------------------------------------------------------------------------------|---|
| THE LAND & PROPERTY SERVICES INTELLECTUAL PROPERTY IS CROWN COPYRIGHT AND IS<br>REPRODUCED WITH THE PERMISSION OF LAND & PROPERTY SERVICES UNDER DELEGATED<br>AUTHORITY FROM THE CONTROLLER OF HER MAJESTY'S STATIONERY OFFICE, © CROWN<br>COPYRIGHT AND DATABASE RIGHT 2024 LICENCE NO. 242.                                                                                                                                                                                  |   |
| KEY:                                                                                                                                                                                                                                                                                                                                                                                                                                                                           |   |
| EXISTING PUBLIC ROAD                                                                                                                                                                                                                                                                                                                                                                                                                                                           | A |
| PROPOSED SITE TRACK                                                                                                                                                                                                                                                                                                                                                                                                                                                            |   |
| VISIBILITY SPLAY - CLEAR OF ANY<br>PHYSICAL OBJECTS RESTRICTING VISIBILITY                                                                                                                                                                                                                                                                                                                                                                                                     |   |
| NOTES:                                                                                                                                                                                                                                                                                                                                                                                                                                                                         |   |
| 1. DO NOT SCALE FROM DRAWING.                                                                                                                                                                                                                                                                                                                                                                                                                                                  |   |
| 2. DETAILS AND DIMENSIONS ARE INDICATIVE<br>ONLY AND SUBJECT TO CHANGES ATE<br>DETAILED DESIGN STAGE.                                                                                                                                                                                                                                                                                                                                                                          | в |
| 3. ANY SURFACE WATER RUNOFF WILL BE<br>TARGETED USING APPROPRIATE SUDS<br>MEASURES TO BE DESIGNED AT A LATER<br>DATE.                                                                                                                                                                                                                                                                                                                                                          |   |
| 4. ALL VISIBILITY SPLAYS ARE SHOWN WITHIN LANDS UNDER APPLICANTS CONTROL.                                                                                                                                                                                                                                                                                                                                                                                                      |   |
|                                                                                                                                                                                                                                                                                                                                                                                                                                                                                | с |
|                                                                                                                                                                                                                                                                                                                                                                                                                                                                                |   |
| SHEET 2 OF 7                                                                                                                                                                                                                                                                                                                                                                                                                                                                   | D |
| 4         FG         JM         RB         2024-08-01         Vertical visibility splay added           3         FG         JM         RB         2023-10-25         Proposed site track update           2         FG         JM         RB         2023-10-26         Figure number updated           1         FG         JM         RB         2023-10-07         First Issue           ISSUE         DRAWN         CHKD         APPD         DATE         REVISION NOTES | E |
| PURPOSE COORDINATES<br>PERMITTING IRENET95 ITM                                                                                                                                                                                                                                                                                                                                                                                                                                 | - |
| SCALE DATUM<br>1:200 @A3 N/A                                                                                                                                                                                                                                                                                                                                                                                                                                                   |   |
| LAYOUT DRAWING T-LAYOUT NO<br>N/A N/A                                                                                                                                                                                                                                                                                                                                                                                                                                          |   |
|                                                                                                                                                                                                                                                                                                                                                                                                                                                                                | F |
| DRAWING TITLE<br>FIGURE 15                                                                                                                                                                                                                                                                                                                                                                                                                                                     |   |
| SITE ACCESS 2<br>DROMORE RD - B2                                                                                                                                                                                                                                                                                                                                                                                                                                               |   |
| 05215-RES-ACC-DR-PT-002 4                                                                                                                                                                                                                                                                                                                                                                                                                                                      |   |
| THIS DRAWING IS THE PROPERTY OF RENEWABLE ENERGY SYSTEMS LIMITED AND NO<br>REPRODUCTION MAY BE MADE IN WHOLE OR IN PART WITHOUT PERMISSION                                                                                                                                                                                                                                                                                                                                     | G |
| BEAUFORT COURT,<br>EGG FARM LANE,<br>KINGS LANGLEY,<br>HERTS WD4 BLR. UK<br>TEL+44 (0) 1932 299200<br>WWW.RES-GROUP.COM                                                                                                                                                                                                                                                                                                                                                        |   |
| <br>9 10                                                                                                                                                                                                                                                                                                                                                                                                                                                                       | l |