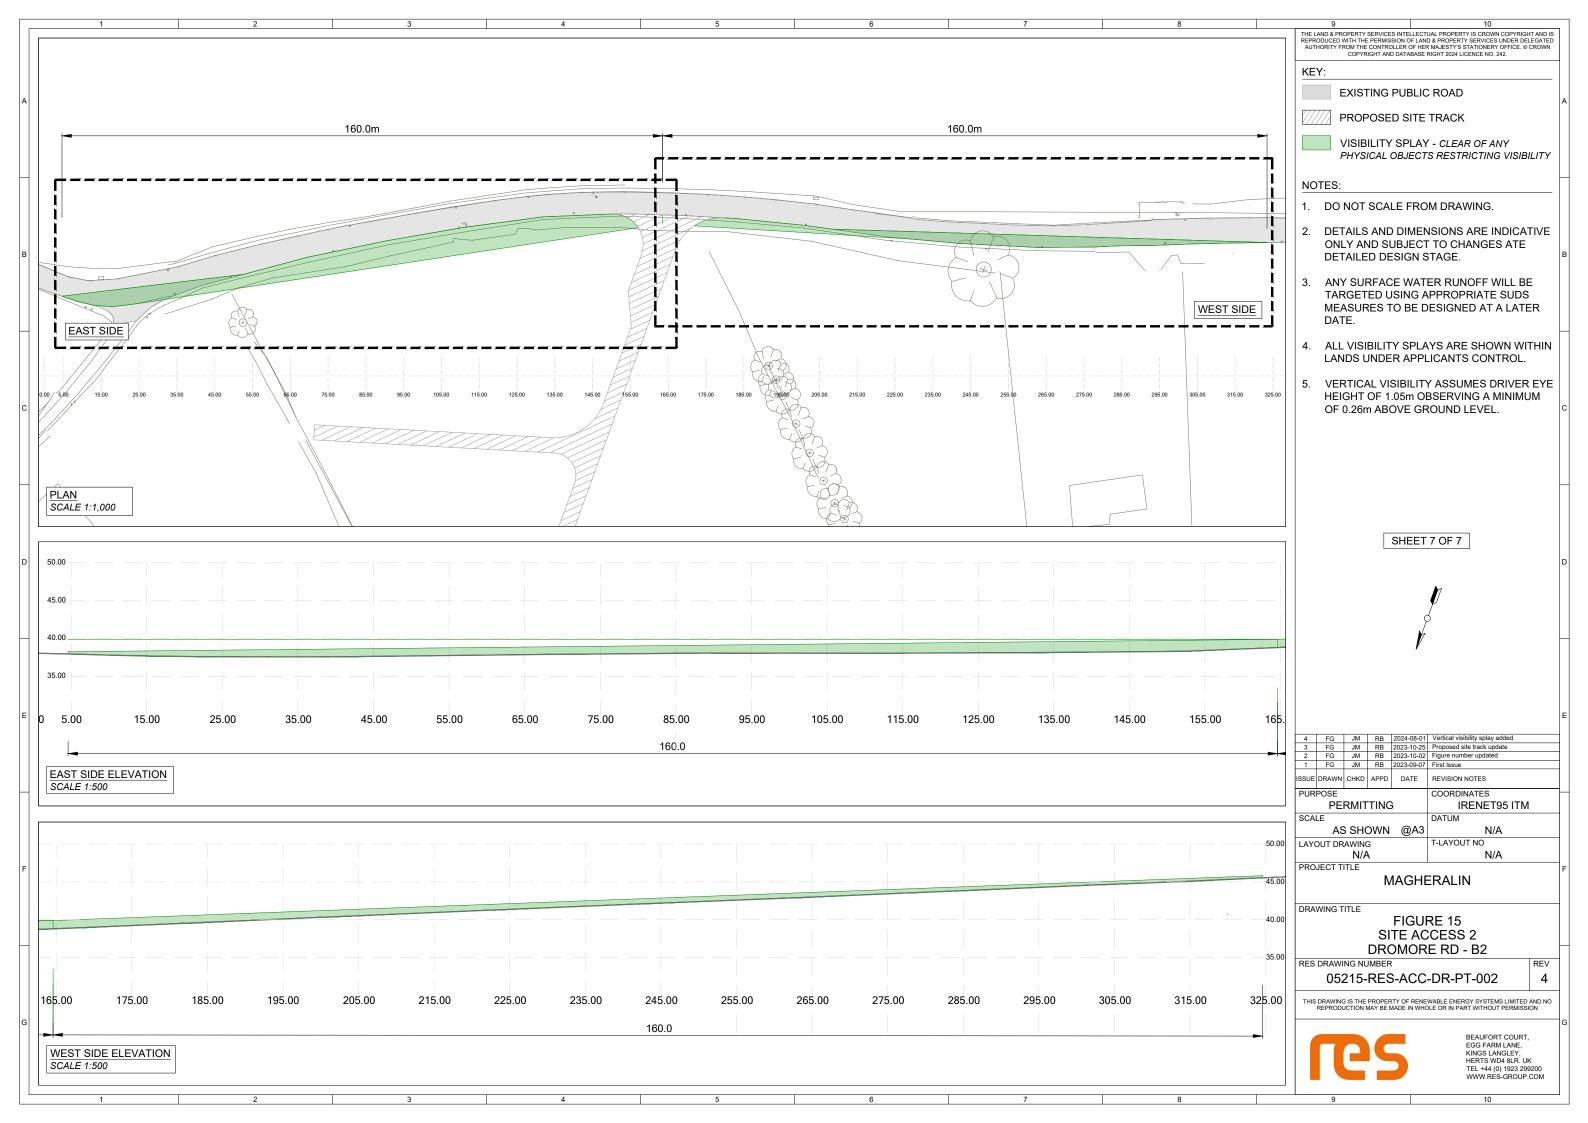

| 9 10                                                                                                                                                                                                                                                                                                                                                                                                                                                                           |   |
|--------------------------------------------------------------------------------------------------------------------------------------------------------------------------------------------------------------------------------------------------------------------------------------------------------------------------------------------------------------------------------------------------------------------------------------------------------------------------------|---|
| THE LAND & PROPERTY SERVICES INTELLECTUAL PROPERTY IS CROWN COPYRIGHT AND IS<br>REPRODUCED WITH THE PERMISSION OF LAND & PROPERTY SERVICES UNDER DELEGATED<br>AUTHORITY FROM THE CONTROLLER OF HER MAJESTY'S STATIONERY OFFICE, © CROWN<br>COPYRIGHT AND DATABASE RIGHT 2024 LICENCE NO. 242.                                                                                                                                                                                  |   |
| KEY:                                                                                                                                                                                                                                                                                                                                                                                                                                                                           |   |
| EXISTING PUBLIC ROAD                                                                                                                                                                                                                                                                                                                                                                                                                                                           | A |
| PROPOSED SITE TRACK                                                                                                                                                                                                                                                                                                                                                                                                                                                            |   |
| VISIBILITY SPLAY - CLEAR OF ANY<br>PHYSICAL OBJECTS RESTRICTING VISIBILITY                                                                                                                                                                                                                                                                                                                                                                                                     |   |
| NOTES:                                                                                                                                                                                                                                                                                                                                                                                                                                                                         |   |
| 1. DO NOT SCALE FROM DRAWING.                                                                                                                                                                                                                                                                                                                                                                                                                                                  |   |
| 2. DETAILS AND DIMENSIONS ARE INDICATIVE<br>ONLY AND SUBJECT TO CHANGES ATE<br>DETAILED DESIGN STAGE.                                                                                                                                                                                                                                                                                                                                                                          | в |
| 3. ANY SURFACE WATER RUNOFF WILL BE<br>TARGETED USING APPROPRIATE SUDS<br>MEASURES TO BE DESIGNED AT A LATER<br>DATE.                                                                                                                                                                                                                                                                                                                                                          |   |
| 4. ALL VISIBILITY SPLAYS ARE SHOWN WITHIN LANDS UNDER APPLICANTS CONTROL.                                                                                                                                                                                                                                                                                                                                                                                                      |   |
|                                                                                                                                                                                                                                                                                                                                                                                                                                                                                | с |
|                                                                                                                                                                                                                                                                                                                                                                                                                                                                                |   |
| SHEET 2 OF 7                                                                                                                                                                                                                                                                                                                                                                                                                                                                   | D |
| 4         FG         JM         RB         2024-08-01         Vertical visibility splay added           3         FG         JM         RB         2023-10-25         Proposed site track update           2         FG         JM         RB         2023-10-26         Figure number updated           1         FG         JM         RB         2023-10-07         First Issue           ISSUE         DRAWN         CHKD         APPD         DATE         REVISION NOTES | E |
| PURPOSE COORDINATES<br>PERMITTING IRENET95 ITM                                                                                                                                                                                                                                                                                                                                                                                                                                 | - |
| SCALE DATUM<br>1:200 @A3 N/A                                                                                                                                                                                                                                                                                                                                                                                                                                                   |   |
| LAYOUT DRAWING T-LAYOUT NO<br>N/A N/A                                                                                                                                                                                                                                                                                                                                                                                                                                          |   |
|                                                                                                                                                                                                                                                                                                                                                                                                                                                                                | F |
| DRAWING TITLE<br>FIGURE 15                                                                                                                                                                                                                                                                                                                                                                                                                                                     |   |
| SITE ACCESS 2<br>DROMORE RD - B2                                                                                                                                                                                                                                                                                                                                                                                                                                               |   |
| 05215-RES-ACC-DR-PT-002 4                                                                                                                                                                                                                                                                                                                                                                                                                                                      |   |
| THIS DRAWING IS THE PROPERTY OF RENEWABLE ENERGY SYSTEMS LIMITED AND NO<br>REPRODUCTION MAY BE MADE IN WHOLE OR IN PART WITHOUT PERMISSION                                                                                                                                                                                                                                                                                                                                     | G |
| BEAUFORT COURT,<br>EGG FARM LANE,<br>KINGS LANGLEY,<br>HERTS WD4 BLR. UK<br>TEL+44 (0) 1932 299200<br>WWW.RES-GROUP.COM                                                                                                                                                                                                                                                                                                                                                        |   |
| <br>9 10                                                                                                                                                                                                                                                                                                                                                                                                                                                                       | l |